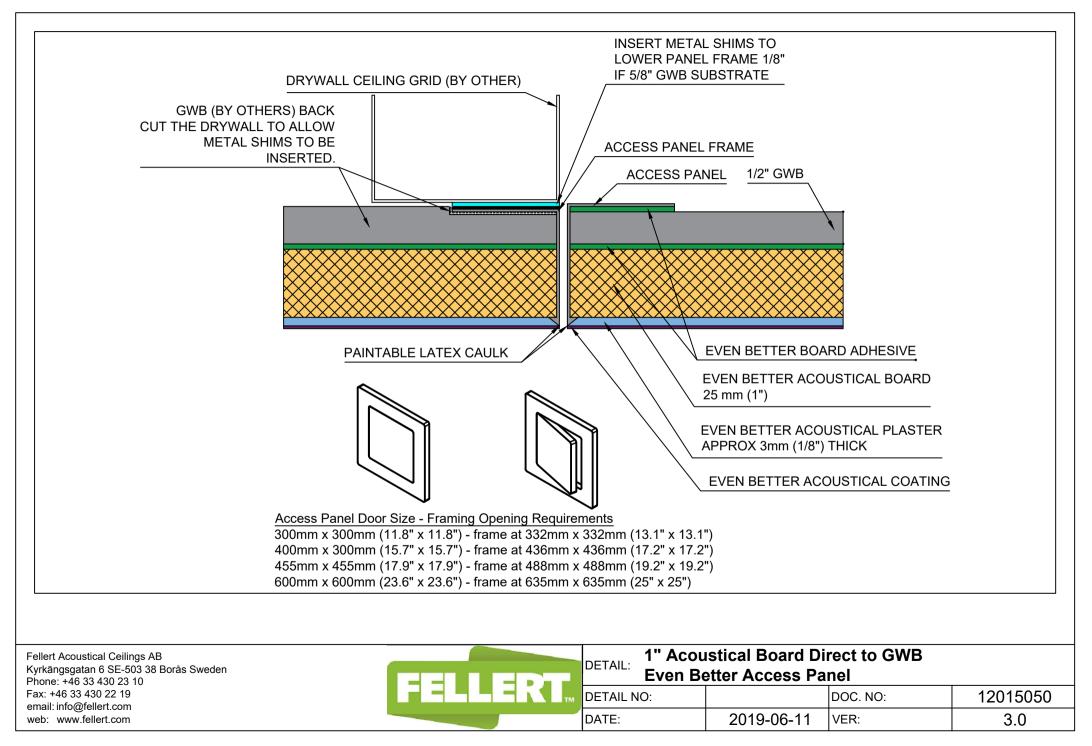

com web: www.fellert.com

| EDT |            | Rectangle Shaped Diffuser<br>Ihered System |          |          |
|-----|------------|--------------------------------------------|----------|----------|
|     | DETAIL NO: |                                            | DOC. NO: | 12015034 |
|     | DATE:      | 2015-03-31                                 | VER:     | 2.0      |



DATE:

2015-03-31

VER:

2.0

web: www.fellert.com

















DETAIL NO:

DATE:

Phone: +46 33 430 23 Fax: +46 33 430 22 19 email: info@fellert.com web: www.fellert.com

| dhered System |            |          |          |  |  |
|---------------|------------|----------|----------|--|--|
|               |            | DOC. NO: | 12015047 |  |  |
|               | 2015-03-31 | VER:     | 2.0      |  |  |