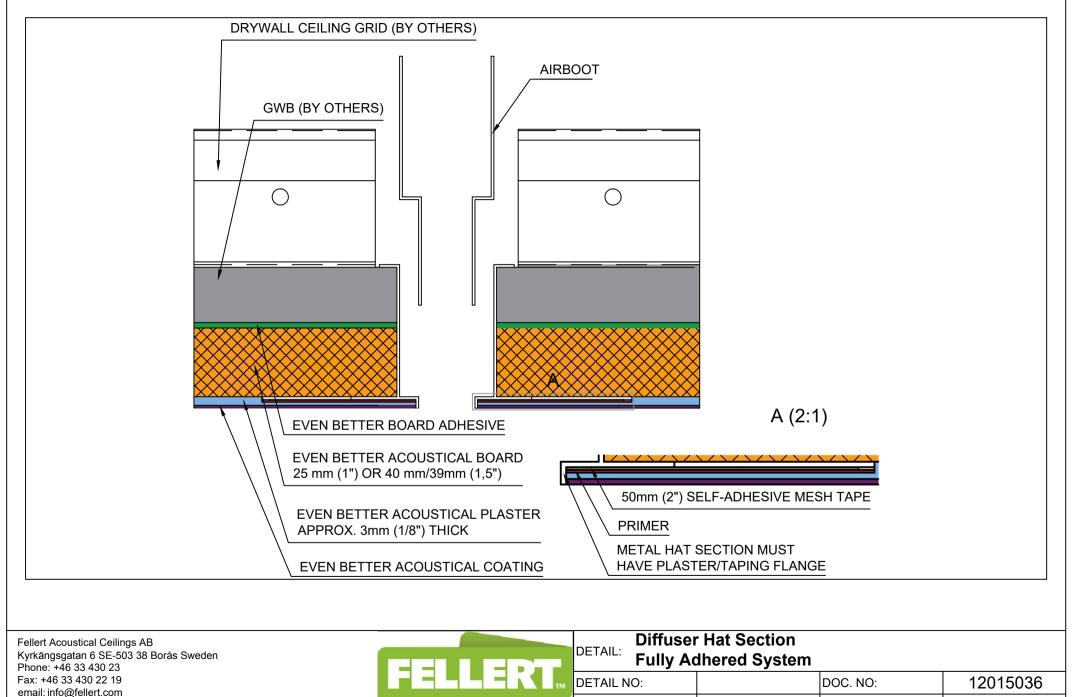

|    | Linear D<br>DETAIL: Fully Ac | Diffuser<br>Ihered System |          |          |
|----|------------------------------|---------------------------|----------|----------|
| тм | DETAIL NO:                   |                           | DOC. NO: | 12015033 |
|    | DATE:                        | 2015-03-31                | VER:     | 2.0      |