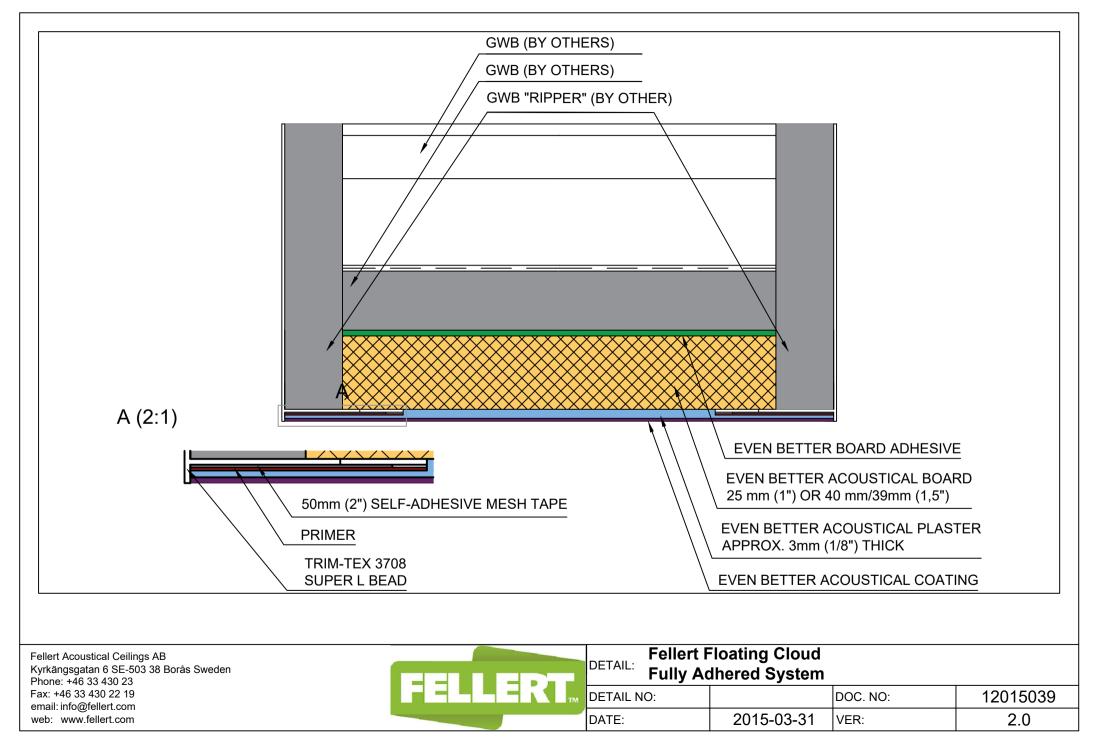

Fellert Acoustical Ceilings AB Kyrkängsgatan 6 SE-503 38 Borås Sweden Phone: +46 33 430 23 10 Fax: +46 33 430 22 19 email: info@fellert.com web: www.fellert.com

| Curved Ceiling To Wall Interface<br>DETAIL: Fully Adhered System |            |          |          |
|------------------------------------------------------------------|------------|----------|----------|
| DETAIL NO:                                                       |            | DOC. NO: | 12015045 |
| DATE:                                                            | 2015-03-31 | VER:     | 2.0      |