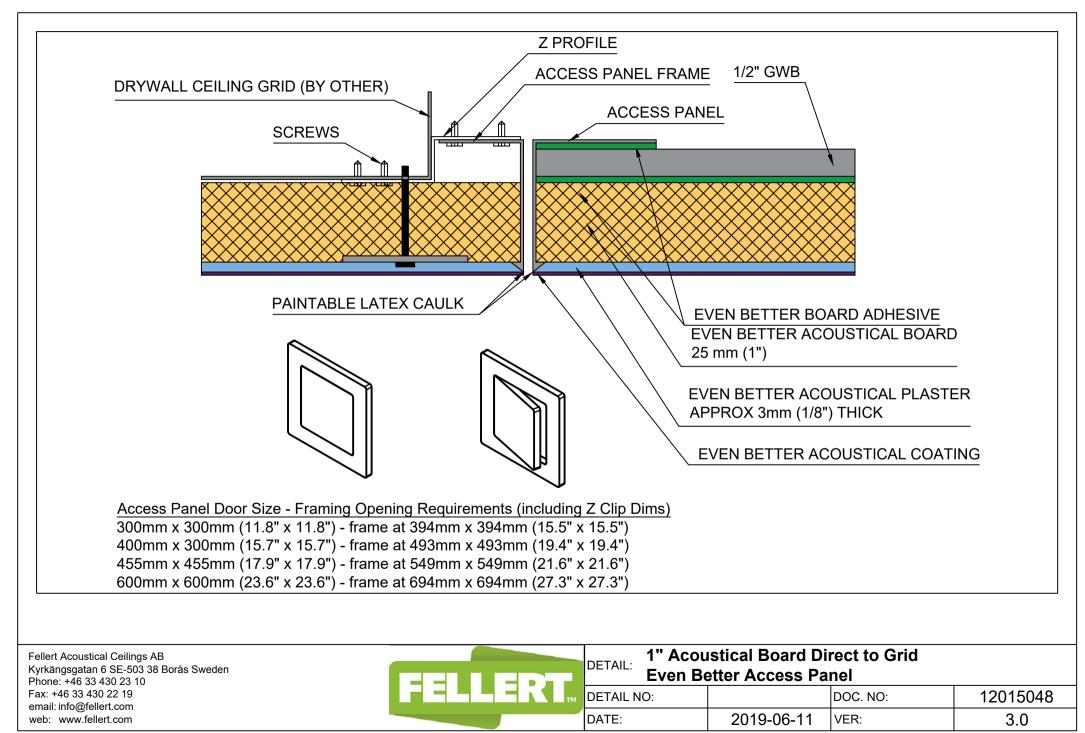

t.com web: www.fellert.com

| EDT |            | Rectangle Shaped Diffuser<br>Ihered System |          |          |
|-----|------------|--------------------------------------------|----------|----------|
|     | DETAIL NO: |                                            | DOC. NO: | 12015034 |
|     | DATE:      | 2015-03-31                                 | VER:     | 2.0      |



DATE:

2015-03-31

VER:

2.0

web: www.fellert.com

















DETAIL NO:

DATE:

Phone: +46 33 430 23 Fax: +46 33 430 22 19 email: info@fellert.com web: www.fellert.com

| dhered System |            |          |          |  |  |
|---------------|------------|----------|----------|--|--|
|               |            | DOC. NO: | 12015047 |  |  |
|               | 2015-03-31 | VER:     | 2.0      |  |  |