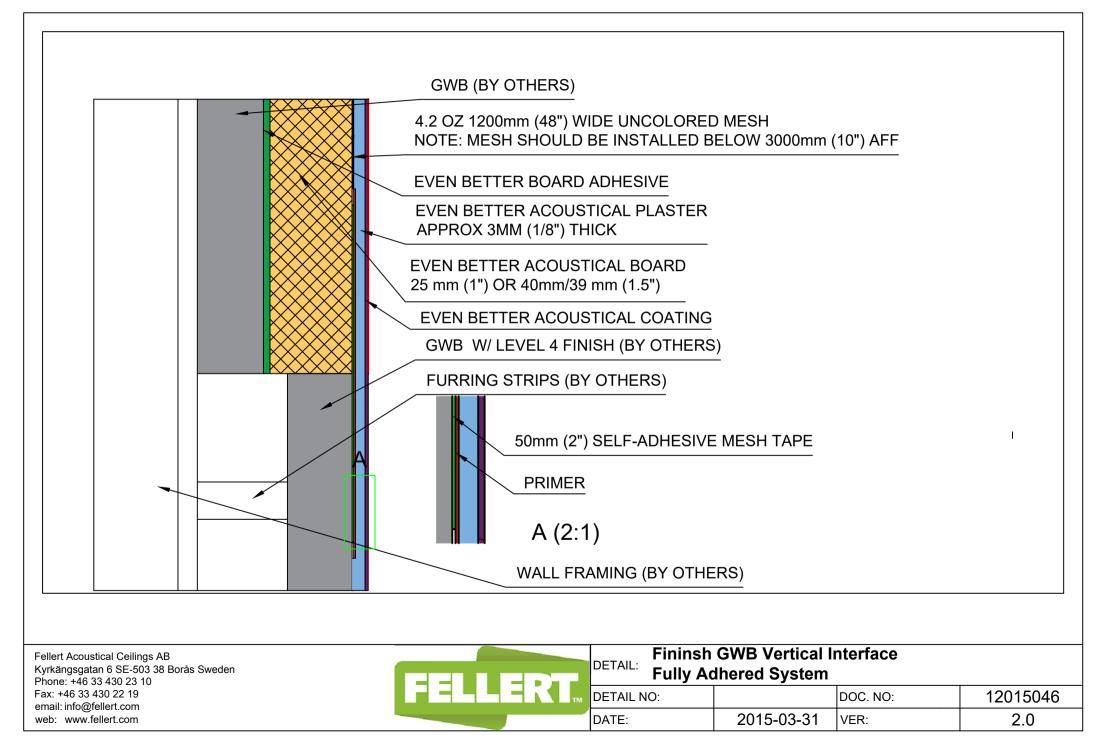

-------------------------|---------------------------|----------|----------|
| тм | DETAIL NO:                   |                           | DOC. NO: | 12015033 |
|    | DATE:                        | 2015-03-31                | VER:     | 2.0      |



Kyrkängsgatan 6 SE-503 38 Borås Swe Phone: +46 33 430 23 Fax: +46 33 430 22 19 email: info@fellert.com web: www.fellert.com

| EDT |            | Rectangle Shaped Diffuser<br>Ihered System |          |          |
|-----|------------|--------------------------------------------|----------|----------|
|     | DETAIL NO: |                                            | DOC. NO: | 12015034 |
|     | DATE:      | 2015-03-31                                 | VER:     | 2.0      |



DATE:

2015-03-31

VER:

2.0

web: www.fellert.com

















DETAIL NO:

DATE:

Phone: +46 33 430 23 Fax: +46 33 430 22 19 email: info@fellert.com web: www.fellert.com

| dhered System |            |          |          |  |  |
|---------------|------------|----------|----------|--|--|
|               |            | DOC. NO: | 12015047 |  |  |
|               | 2015-03-31 | VER:     | 2.0      |  |  |