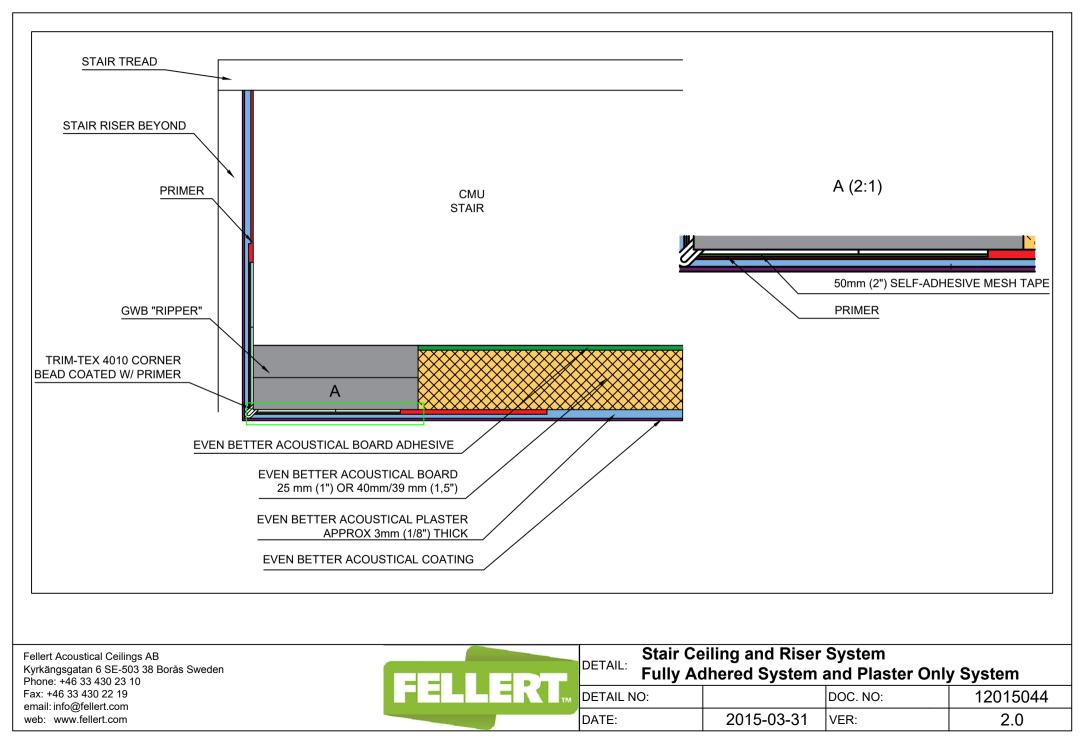

---------------------------|---------------------------|----------|----------|
| тм | DETAIL NO:                   |                           | DOC. NO: | 12015033 |
|    | DATE:                        | 2015-03-31                | VER:     | 2.0      |



Kyrkängsgatan 6 SE-503 38 Borås Swe Phone: +46 33 430 23 Fax: +46 33 430 22 19 email: info@fellert.com web: www.fellert.com

| EDT |            | Rectangle Shaped Diffuser<br>Ihered System |          |          |
|-----|------------|--------------------------------------------|----------|----------|
|     | DETAIL NO: |                                            | DOC. NO: | 12015034 |
|     | DATE:      | 2015-03-31                                 | VER:     | 2.0      |



DATE:

2015-03-31

VER:

2.0

web: www.fellert.com

















DETAIL NO:

DATE:

Phone: +46 33 430 23 Fax: +46 33 430 22 19 email: info@fellert.com web: www.fellert.com

| dhered System |            |          |          |  |  |
|---------------|------------|----------|----------|--|--|
|               |            | DOC. NO: | 12015047 |  |  |
|               | 2015-03-31 | VER:     | 2.0      |  |  |