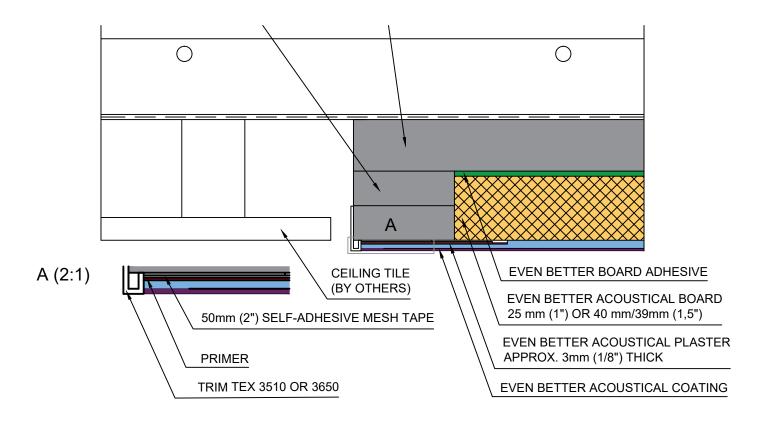

MAY BE USED IN CONJUNKTION WITH ADHESIVE





















| Fellert Acoustical Ceilings AB<br>Kyrkängsgatan 6 SE-503 38 Borås Sweden<br>Phone: +46 33 430 23 | Control Joint<br>DETAIL: Fully Adhered System |            |          |          |
|--------------------------------------------------------------------------------------------------|-----------------------------------------------|------------|----------|----------|
| Fax: +46 33 430 22 19<br>email: info@fellert.com                                                 | DETAIL NO:                                    |            | DOC. NO: | 12015030 |
| web: www.fellert.com                                                                             | DATE:                                         | 2015-03-31 | VER:     | 2.0      |







|    | Linear D<br>DETAIL: Fully Ac | Diffuser<br>Ihered System |          |          |
|----|------------------------------|---------------------------|----------|----------|
| тм | DETAIL NO:                   |                           | DOC. NO: | 12015033 |
|    | DATE:                        | 2015-03-31                | VER:     | 2.0      |



Kyrkängsgatan 6 SE-503 38 Borås Swe Phone: +46 33 430 23 Fax: +46 33 430 22 19 email: info@fellert.com web: www.fellert.com

| EDT |            | Rectangle Shaped Diffuser<br>Ihered System |          |          |
|-----|------------|--------------------------------------------|----------|----------|
|     | DETAIL NO: |                                            | DOC. NO: | 12015034 |
|     | DATE:      | 2015-03-31