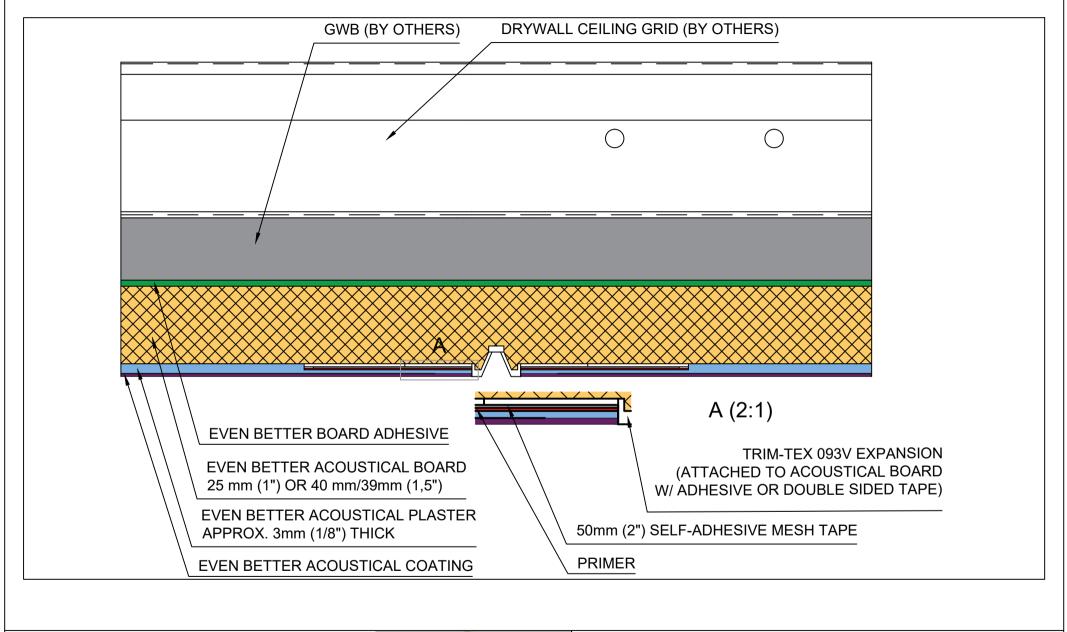

NOTE: ADDITIONAL MACHANICAL FASTENERS MAY BE USED IN CONJUNKTION WITH ADHESIVE

| Fellert Acoustical Ceilings AB<br>Kyrkängsgatan 6 SE-503 38 Borås Sweden<br>Phone: +46 33 430 23 | Control Joint<br>DETAIL: Fully Adhered System |            |          |          |
|--------------------------------------------------------------------------------------------------|-----------------------------------------------|------------|----------|----------|
| Fax: +46 33 430 22 19<br>email: info@fellert.com                                                 | DETAIL NO:                                    |            | DOC. NO: | 12015030 |
| web: www.fellert.com                                                                             | DATE:                                         | 2015-03-31 | VER:     | 2.0      |