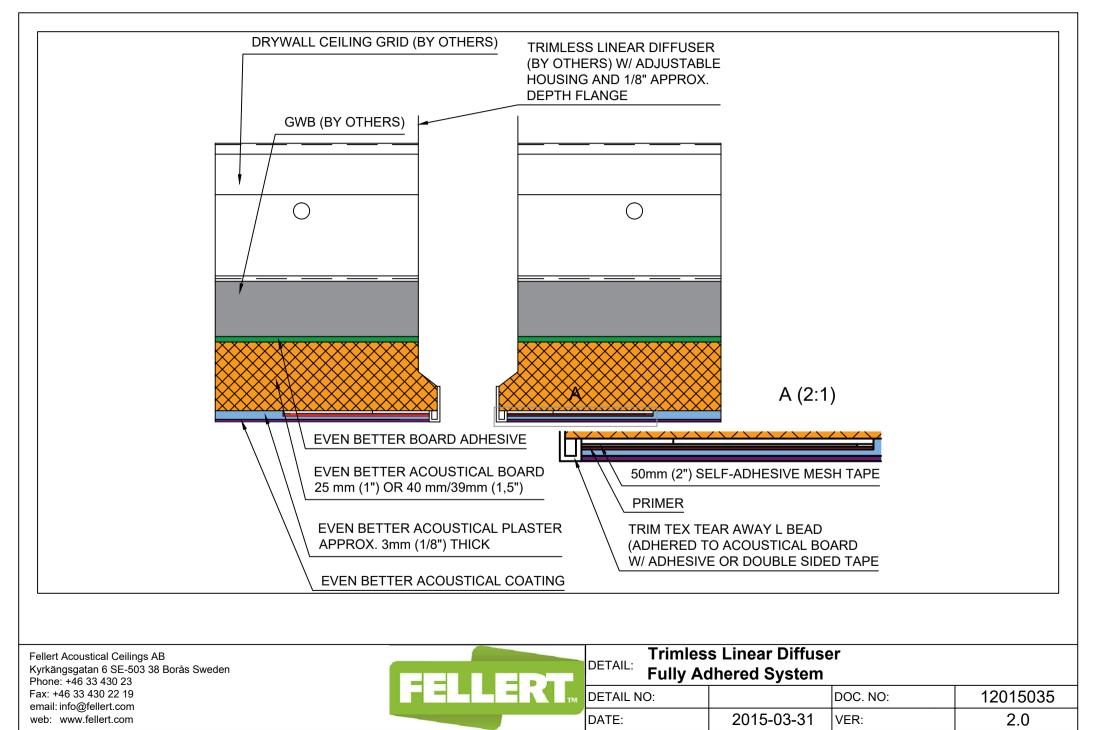

|    | Linear D<br>DETAIL: Fully Ac | Diffuser<br>Ihered System |          |          |
|----|------------------------------|---------------------------|----------|----------|
| тм | DETAIL NO:                   |                           | DOC. NO: | 12015033 |
|    | DATE:                        | 2015-03-31                | VER:     | 2.0      |