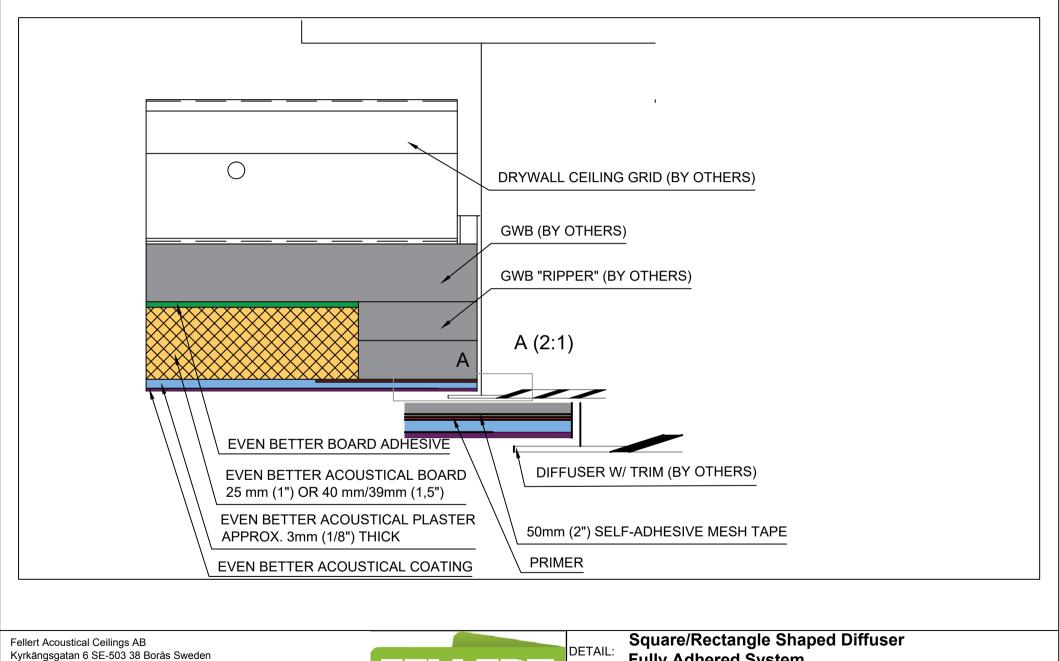

Kyrkängsgatan 6 SE-503 38 Borås Swe Phone: +46 33 430 23 Fax: +46 33 430 22 19 email: info@fellert.com web: www.fellert.com

| EDT |            | Rectangle Shaped Diffuser<br>Ihered System |          |          |
|-----|------------|--------------------------------------------|----------|----------|
|     | DETAIL NO: |                                            | DOC. NO: | 12015034 |
|     | DATE:      | 2015-03-31                                 | VER:     | 2.0      |