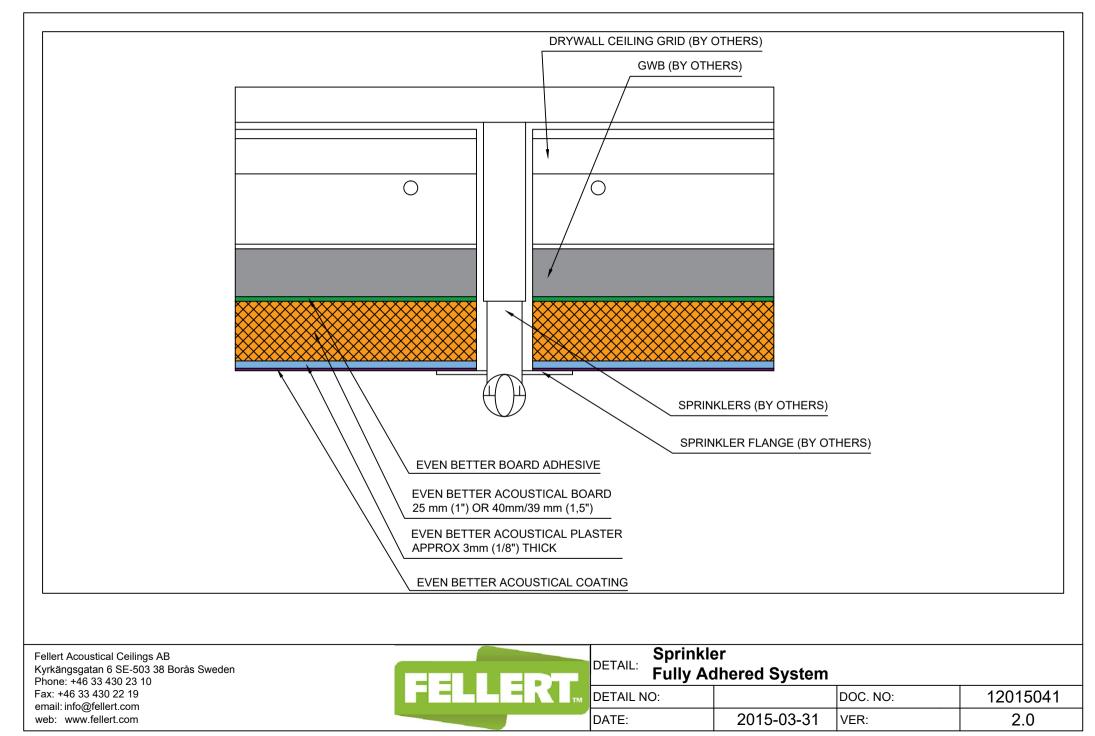

| dhered System |            |          |          |  |  |
|---------------|------------|----------|----------|--|--|
|               |            | DOC. NO: | 12015047 |  |  |
|               | 2015-03-31 | VER:     | 2.0      |  |  |