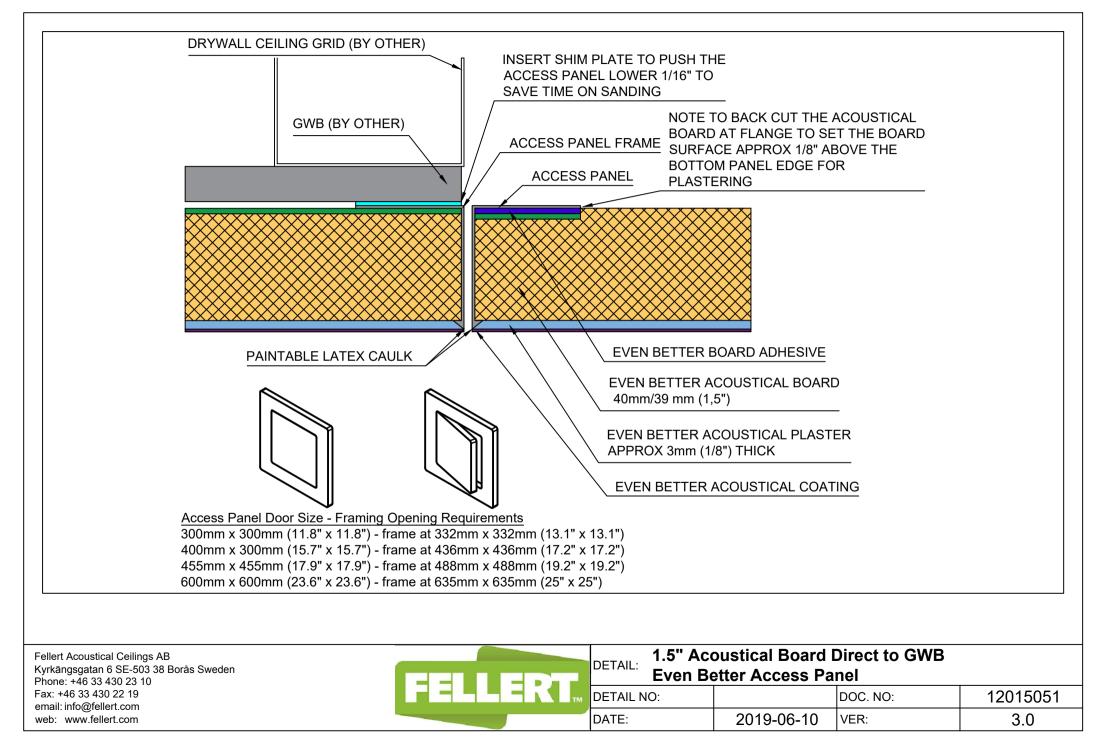

web: www.fellert.com

| EDT |            | Rectangle Shaped Diffuser<br>Ihered System |          |          |
|-----|------------|--------------------------------------------|----------|----------|
|     | DETAIL NO: |                                            | DOC. NO: | 12015034 |
|     | DATE:      | 2015-03-31                                 | VER:     | 2.0      |



DATE:

2015-03-31

VER:

2.0

web: www.fellert.com

















DETAIL NO:

DATE:

Phone: +46 33 430 23 Fax: +46 33 430 22 19 email: info@fellert.com web: www.fellert.com

| dhered System |            |          |          |  |  |
|---------------|------------|----------|----------|--|--|
|               |            | DOC. NO: | 12015047 |  |  |
|               | 2015-03-31 | VER:     | 2.0      |  |  |