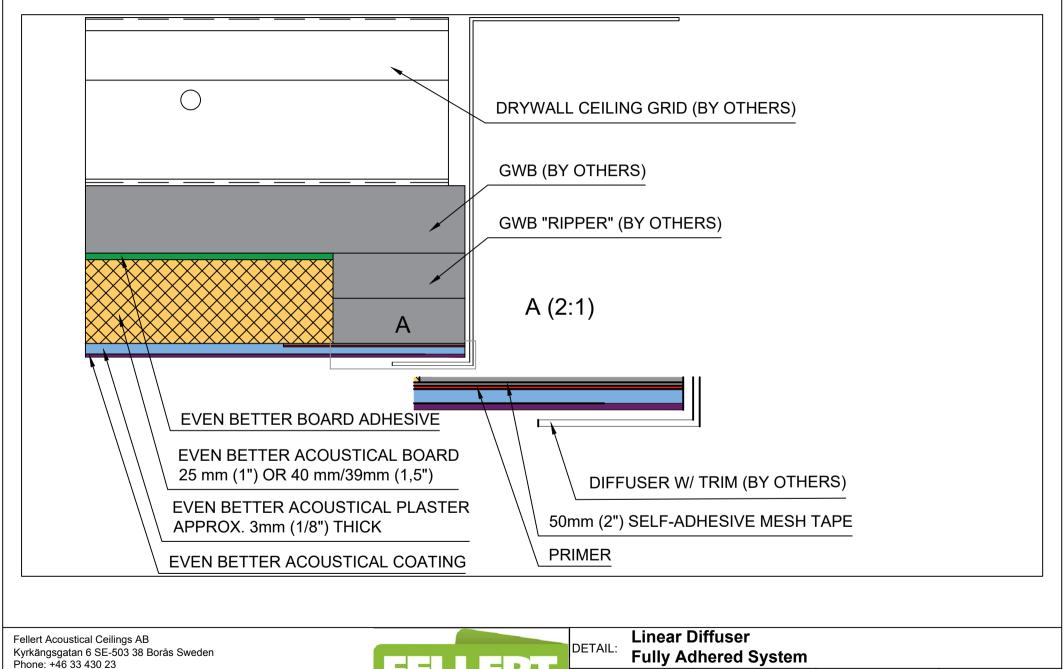

|    | Linear D<br>DETAIL: Fully Ac | Diffuser<br>Ihered System |          |          |
|----|------------------------------|---------------------------|----------|----------|
| тм | DETAIL NO:                   |                           | DOC. NO: | 12015033 |
|    | DATE:                        | 2015-03-31                | VER:     | 2.0      |