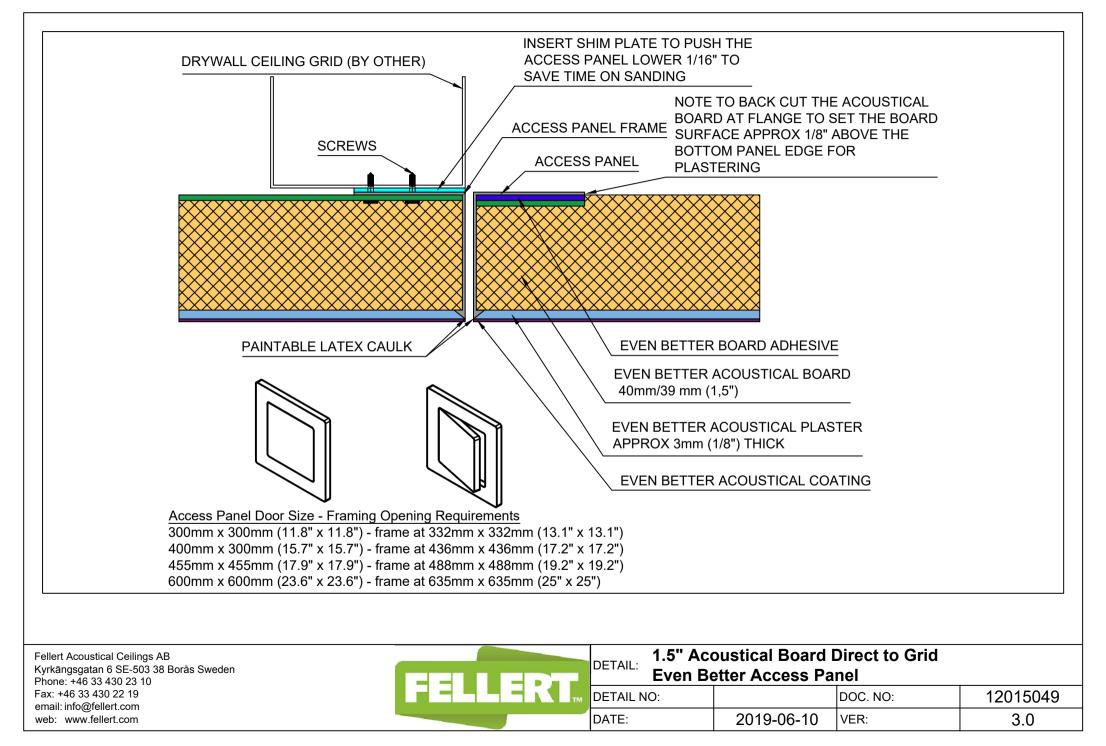

m web: www.fellert.com

| EDT |            | Rectangle Shaped Diffuser<br>Ihered System |          |          |
|-----|------------|--------------------------------------------|----------|----------|
|     | DETAIL NO: |                                            | DOC. NO: | 12015034 |
|     | DATE:      | 2015-03-31                                 | VER:     | 2.0      |



DATE:

2015-03-31

VER:

2.0

web: www.fellert.com

















DETAIL NO:

DATE:

Phone: +46 33 430 23 Fax: +46 33 430 22 19 email: info@fellert.com web: www.fellert.com

| dhered System |            |          |          |  |  |
|---------------|------------|----------|----------|--|--|
|               |            | DOC. NO: | 12015047 |  |  |
|               | 2015-03-31 | VER:     | 2.0      |  |  |