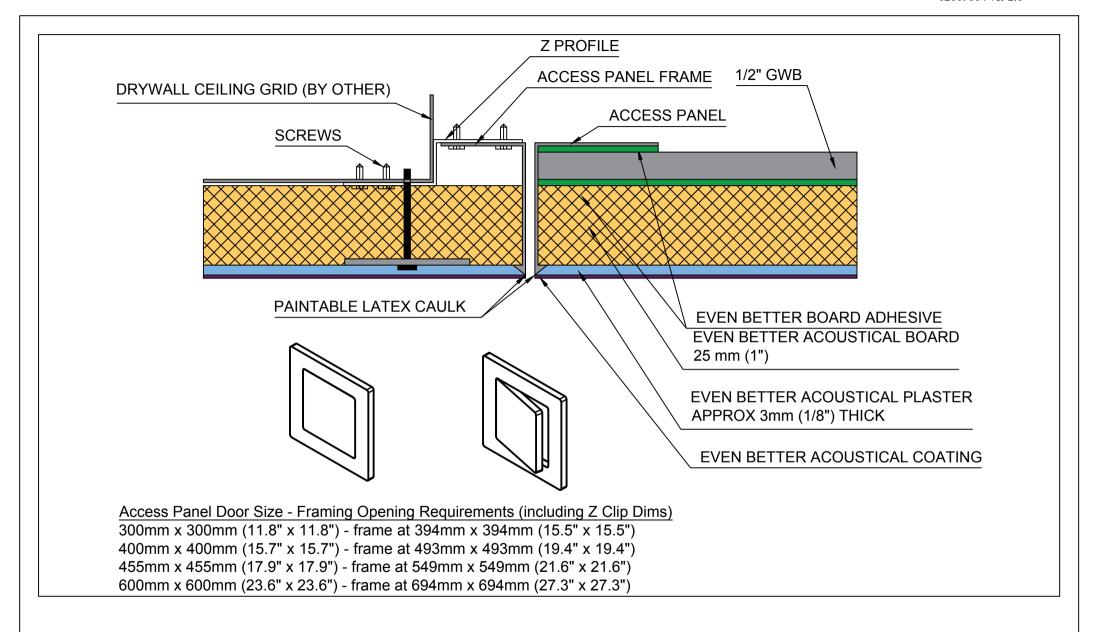

Fellert Acoustical Ceilings AB Kyrkängsgatan 6 SE-503 38 Borås Sweden

| DETAIL: | 1" Acoustical Board Direct to Grid |
|---------|------------------------------------|
|         | Even Better Access Panel           |

| DETAIL NO: |            | DOC. NO: | 12015048 |
|------------|------------|----------|----------|
| DATE:      | 2019-11-11 | VER:     | 4.0      |

Kyrkängsgatan 6 SE-503 38 Borås Sweden

| DETAIL: | 1" Acoustical Board Direct to GWB |
|---------|-----------------------------------|
| DETAIL. | <b>Even Better Access Panel</b>   |