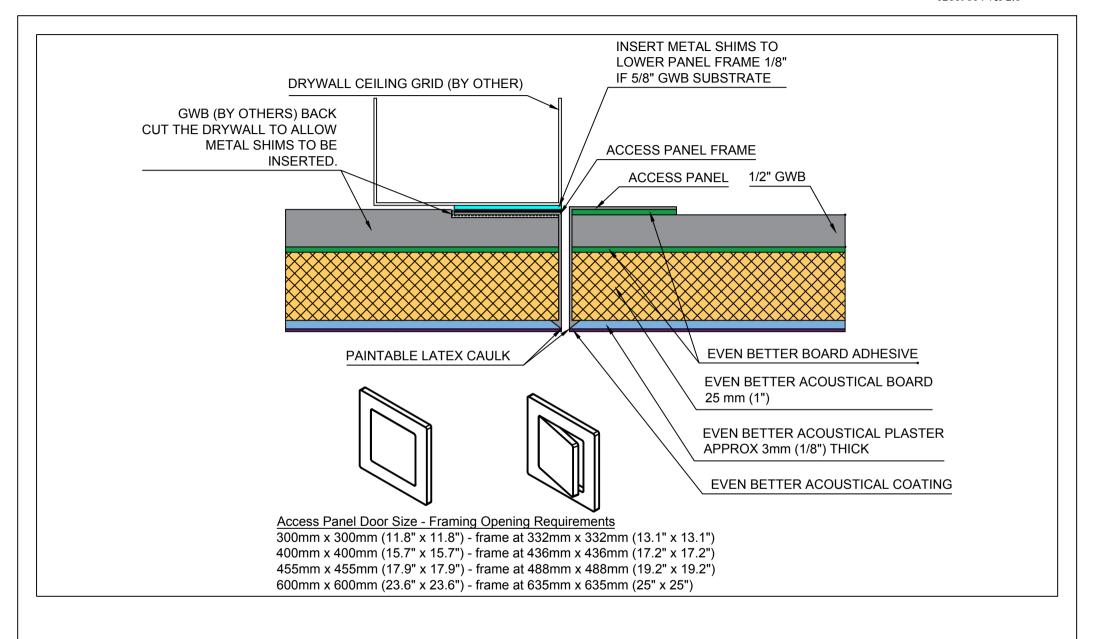

| DETAIL NO: |            | DOC. NO: | 12015048 |
|------------|------------|----------|----------|
| DATE:      | 2019-11-11 | VER:     | 4.0      |

Kyrkängsgatan 6 SE-503 38 Borås Sweden

| DETAIL: | 1" Acoustical Board Direct to GWB |
|---------|-----------------------------------|
| DETAIL. | <b>Even Better Access Panel</b>   |

| DETAIL NO: |            | DOC. NO: | 12015050 |
|------------|------------|----------|----------|
| DATE:      | 2019-11-11 | VER:     | 4.0      |

Fellert Acoustical Ceilings AB Kyrkängsgatan 6 SE-503 38 Borås Sweden