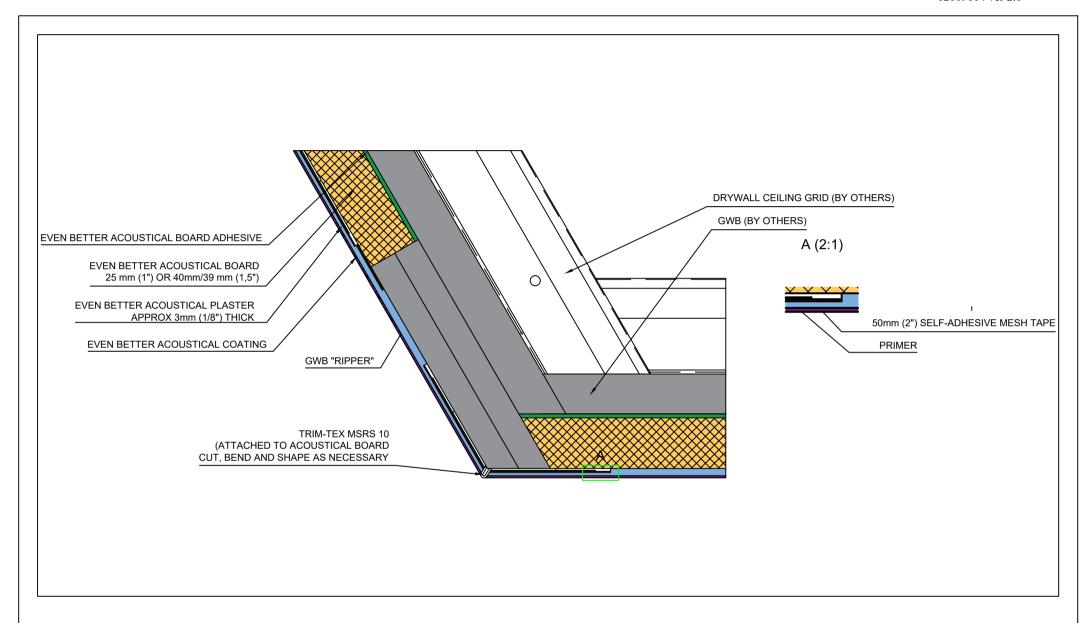

Kyrkängsgatan 6 SE-503 38 Borås Sweden

| DETAIL: | Curved Ceiling To Wall Interface |
|---------|----------------------------------|
|         | Fully Adhered System             |

| DETAIL NO: |            | DOC. NO: | 12015045 |
|------------|------------|----------|----------|
| DATE:      | 2015-03-31 | VER:     | 2.0      |