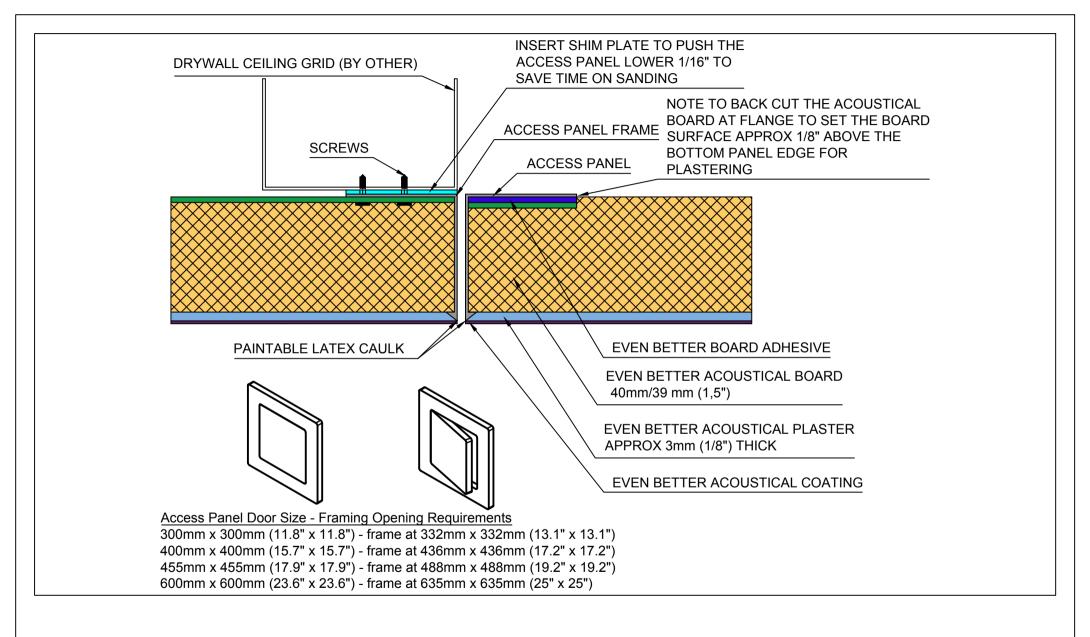

| DETAIL: | 1.5" Acoustical Board Direct to Grid |
|---------|--------------------------------------|
|         | Even Better Access Panel             |

| DETAIL NO: |            | DOC. NO: | 12015049 |
|------------|------------|----------|----------|
| DATE:      | 2019-11-11 | VER:     | 4.0      |