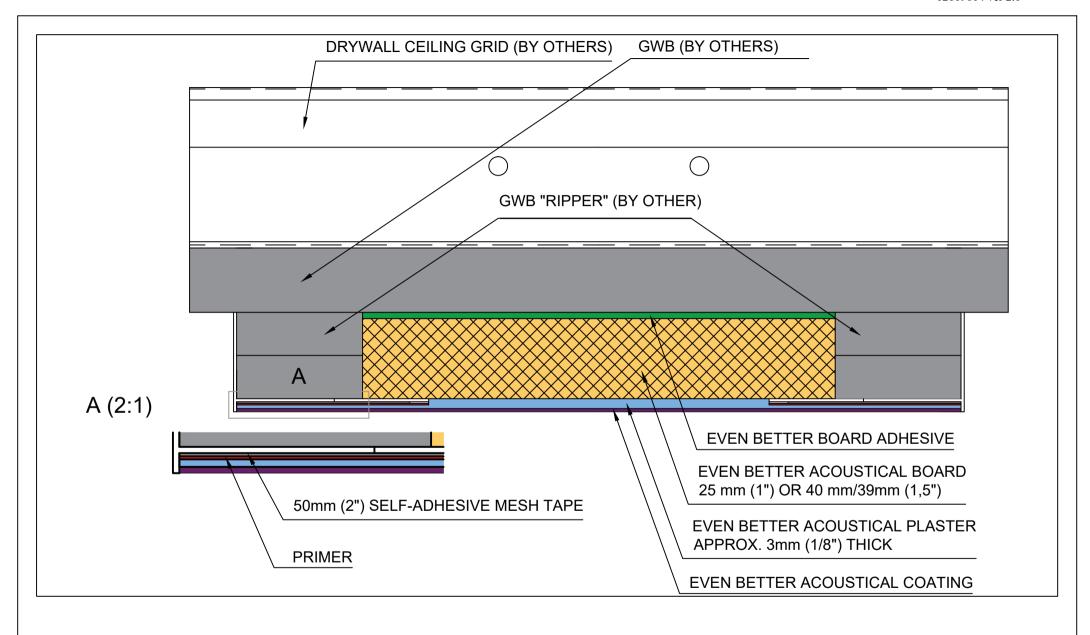

Kyrkängsgatan 6 SE-503 38 Borås Sweden

|         | Trimless Diffuser w/o GWB "Ripper" |
|---------|------------------------------------|
| DETAIL: | Fully Adhered System               |

| DETAIL NO: |            | DOC. NO: | 12015047 |
|------------|------------|----------|----------|
| DATE:      | 2015-03-31 | VER:     | 2.0      |