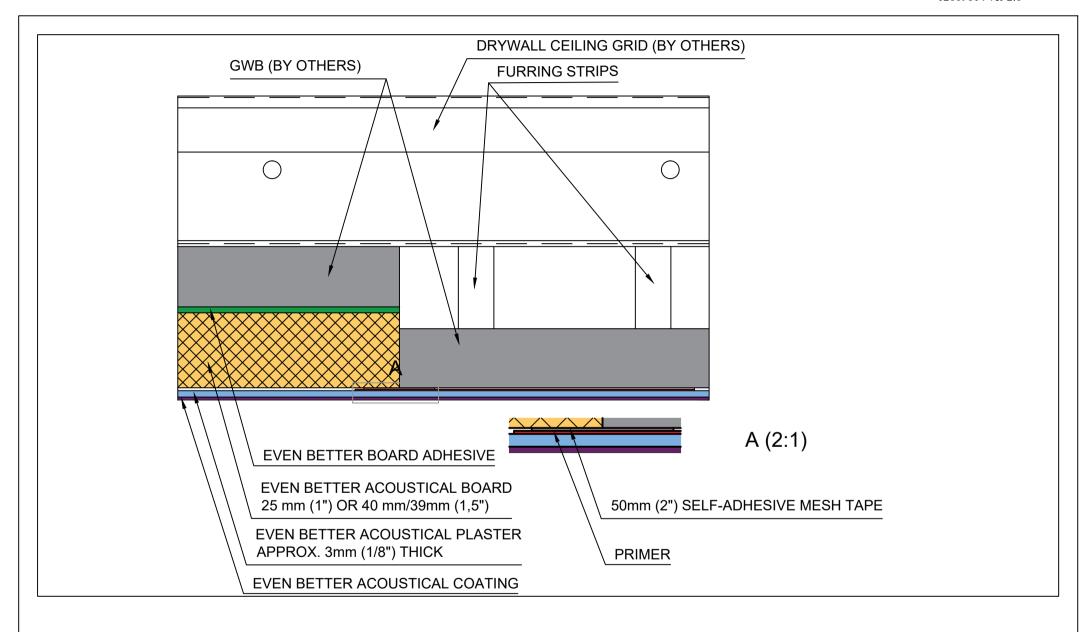

| DETAIL NO: |            | DOC. NO: | 12015023 |
|------------|------------|----------|----------|
| DATE:      | 2015-03-31 | VER:     | 2.0      |

Kyrkängsgatan 6 SE-503 38 Borås Sweden

| DETAIL  | On GWB Without Acoustical Board |
|---------|---------------------------------|
| DETAIL: | Fully Adhered System            |

| DETAIL NO: |            | DOC. NO: | 12015009 |
|------------|------------|----------|----------|
| DATE:      | 2015-03-31 | VER:     | 2.0      |

Kyrkängsgatan 6 SE-503 38 Borås Sweden

|         | Finish GWB Interface with Channel Reveal |
|---------|------------------------------------------|
| DETAIL: | Fully Adhered System                     |