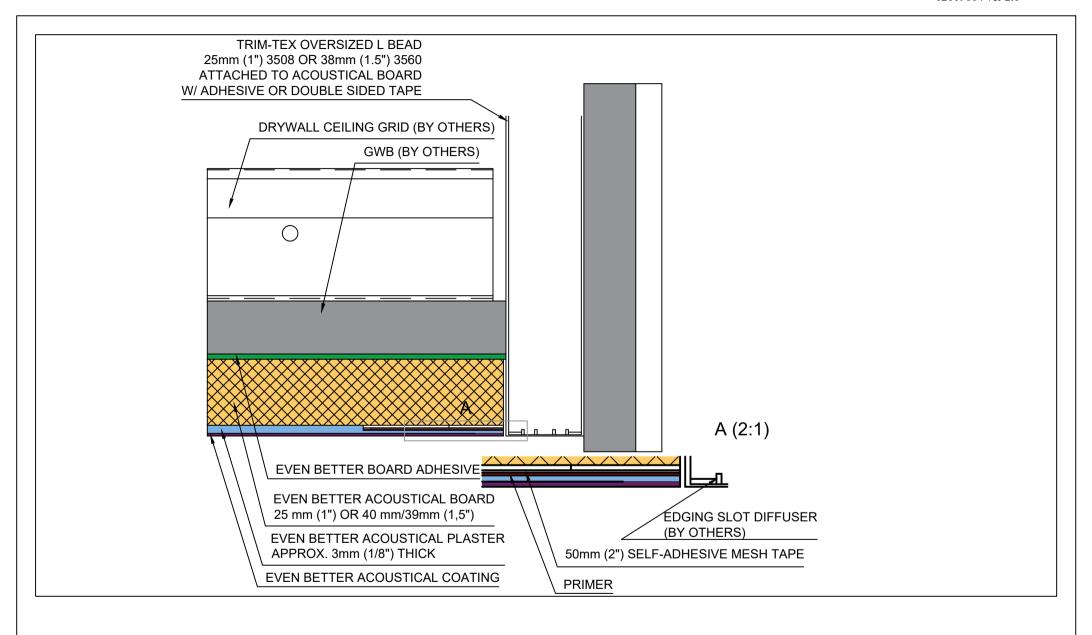

Kyrkängsgatan 6 SE-503 38 Borås Sweden

| DETAIL: | Edging Diffuser      |
|---------|----------------------|
| DETAIL. | Fully Adhered System |

| DETAIL NO: |            | DOC. NO: | 12015037 |
|------------|------------|----------|----------|
| DATE:      | 2015-03-31 | VER:     | 2.0      |