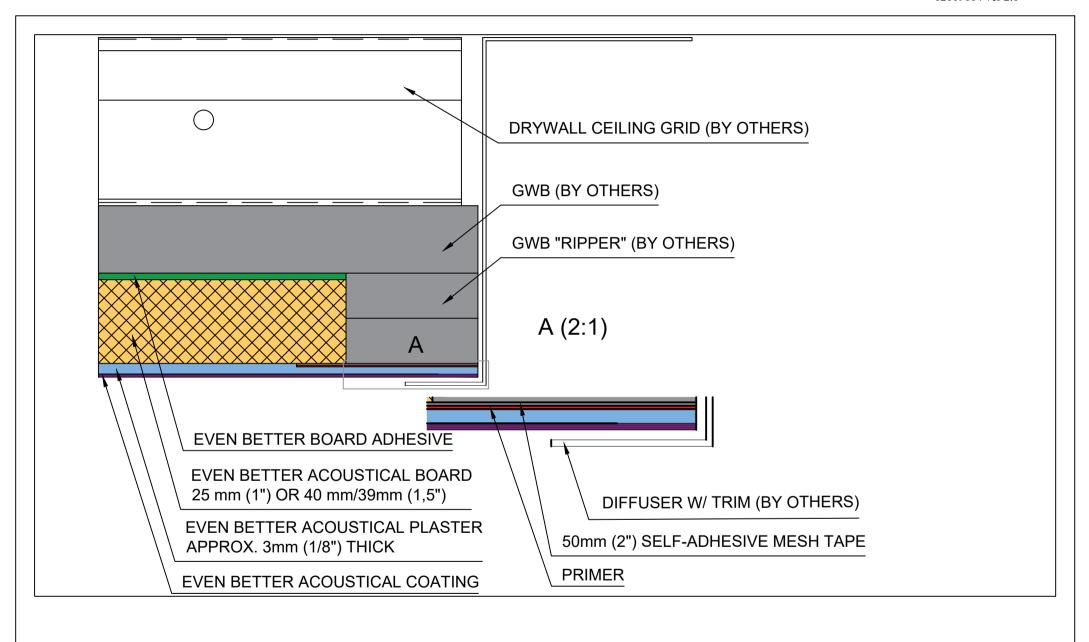

Kyrkängsgatan 6 SE-503 38 Borås Sweden

|         | Finish GWB Interface        |
|---------|-----------------------------|
| DETAIL: | <b>Fully Adhered System</b> |

| DETAIL NO: |            | DOC. NO: | 12015032 |
|------------|------------|----------|----------|
| DATE:      | 2015-03-31 | VER:     | 2.0      |