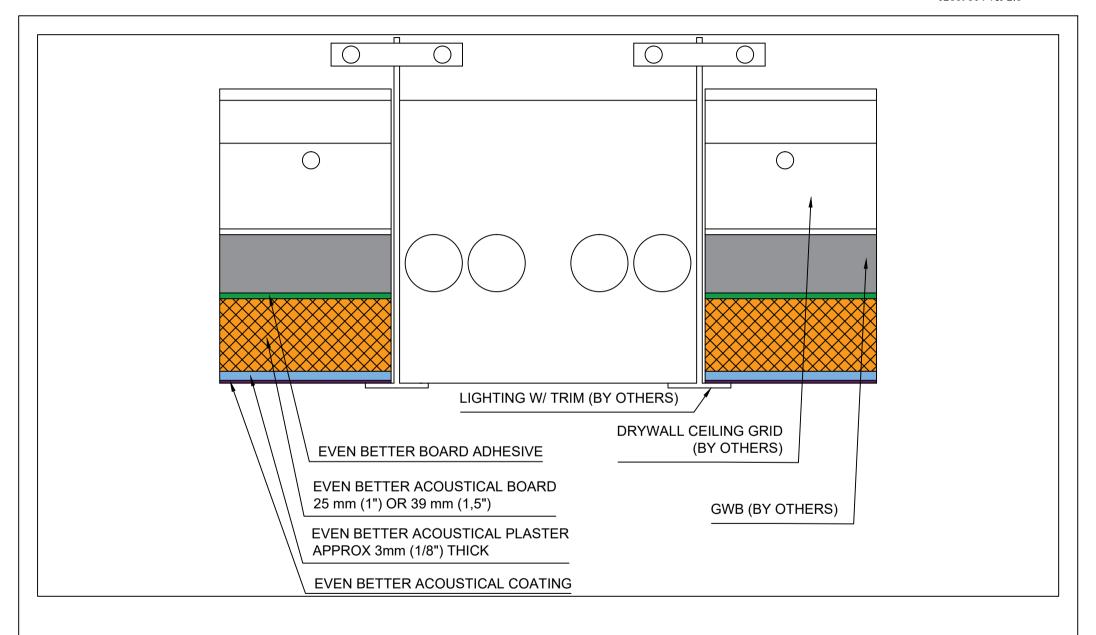

Phone: +46 33 430 23 10 Fax: +46 33 430 22 19 email: info@fellert.com web: www.fellert.com

|         | Box I | Lighting |
|---------|-------|----------|
| DETAIL: |       | A        |

**Fully Adhered System** 

| DETAIL NO: |            | DOC. NO: | 12015025 |
|------------|------------|----------|----------|
| DATE:      | 2015-03-31 | VER:     | 2.0      |

Kyrkängsgatan 6 SE-503 38 Borås Sweden

| DETAIL: | Trimless Can Light          |
|---------|-----------------------------|
| DETAIL: | <b>Fully Adhered System</b> |