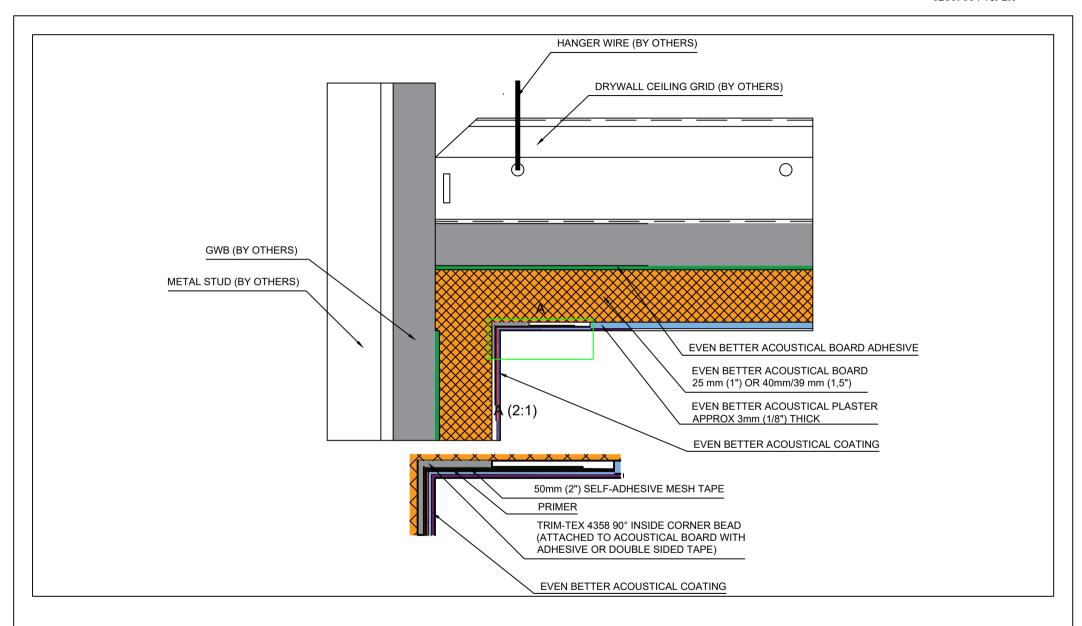

Kyrkängsgatan 6 SE-503 38 Borås Sweden

| DETAIL  | Inside Corner (for walls and ceiling applications) |
|---------|----------------------------------------------------|
| DETAIL: | Fully Adhered System                               |