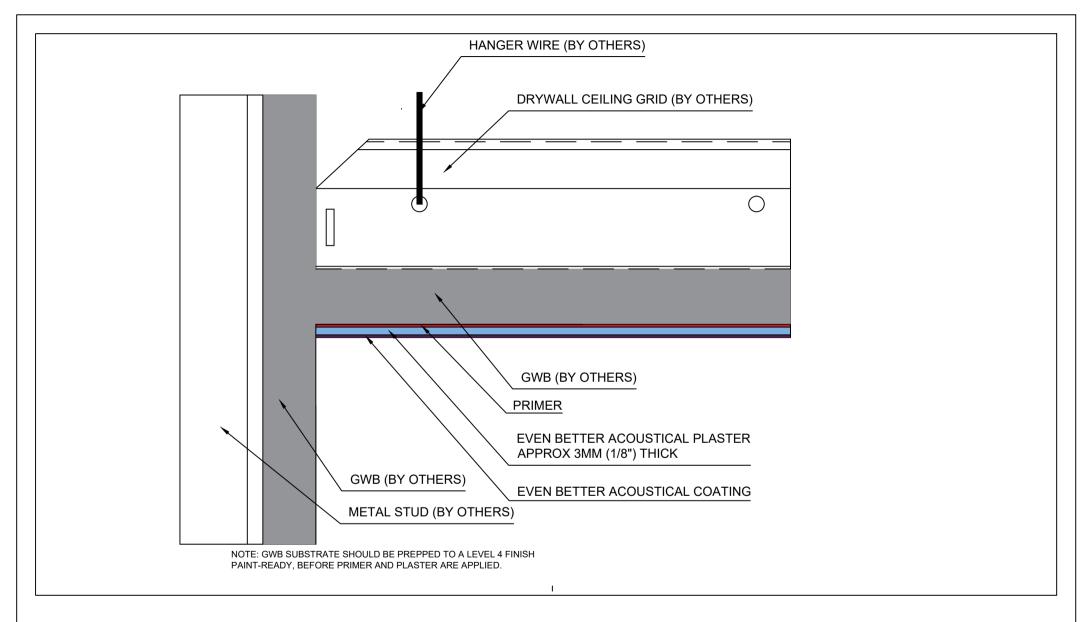

Controlder

| DETAIL NO: |            | DOC. NO: | 12015041 |
|------------|------------|----------|----------|
| DATE:      | 2015-03-31 | VER:     | 2.0      |

Kyrkängsgatan 6 SE-503 38 Borås Sweden

|         | Ceiling to Wall Interface with GWB |
|---------|------------------------------------|
| DETAIL: | Fully Adhered System               |

| DETAIL NO: |            | DOC. NO: | 12015007 |
|------------|------------|----------|----------|
| DATE:      | 2019-10-16 | VER:     | 4.0      |

Kyrkängsgatan 6 SE-503 38 Borås Sweden

Phone: +46 33 430 23 10 Fax: +46 33 430 22 19 email: info@fellert.com web: www.fellert.com