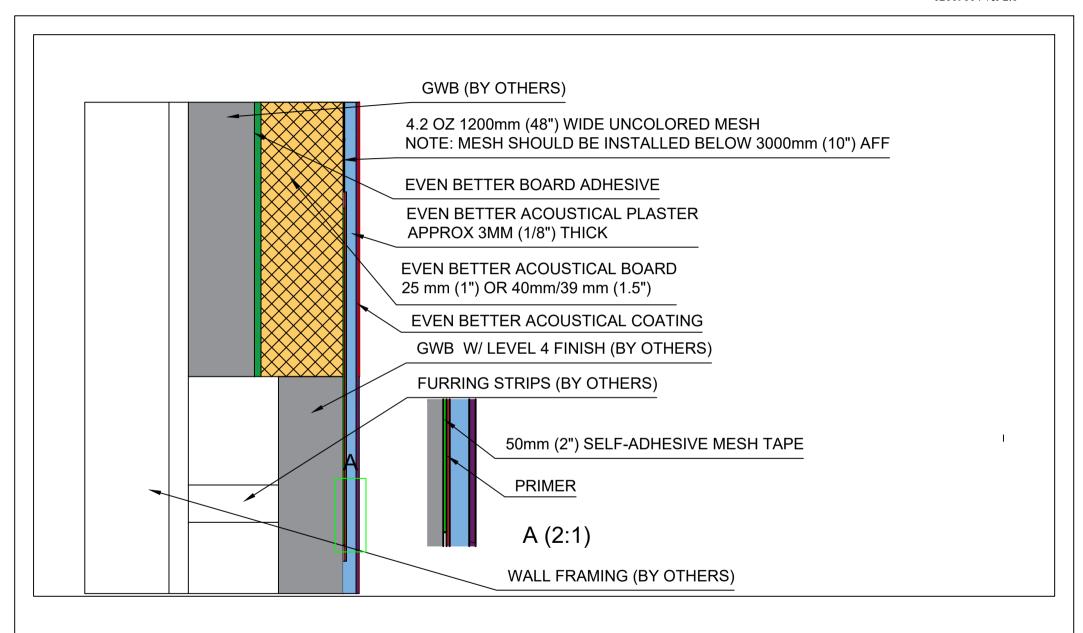

| DETAIL NO: |            | DOC. NO: | 12015042 |
|------------|------------|----------|----------|
| DATE:      | 2015-03-31 | VER:     | 2.0      |

Kyrkängsgatan 6 SE-503 38 Borås Sweden

| CTAII. | Wall Application W/Mesh Reinforcement |
|--------|---------------------------------------|
| ETAIL: | Fully Adhered System                  |