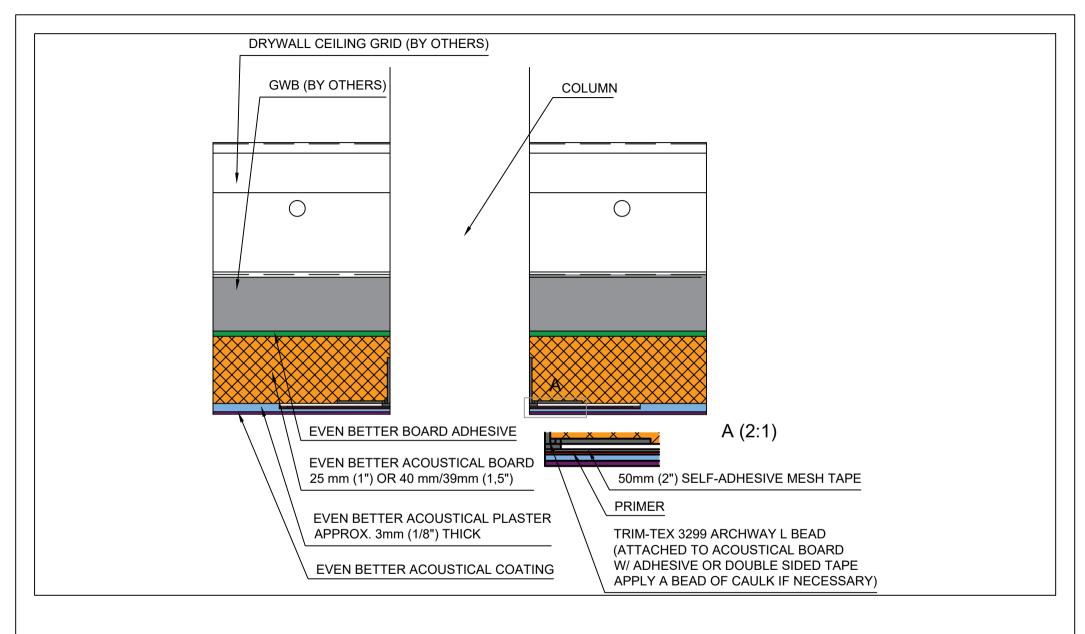

| DETAIL NO: |            | DOC. NO: | 12015006 |
|------------|------------|----------|----------|
| DATE:      | 2015-03-31 | VER:     | 2.0      |

Kyrkängsgatan 6 SE-503 38 Borås Sweden Phone: +46 33 430 23

Fax: +46 33 430 22 19 email: info@fellert.com web: www.fellert.com

|         | Column Transition           |  |  |
|---------|-----------------------------|--|--|
| DETAIL: | <b>Fully Adhered System</b> |  |  |