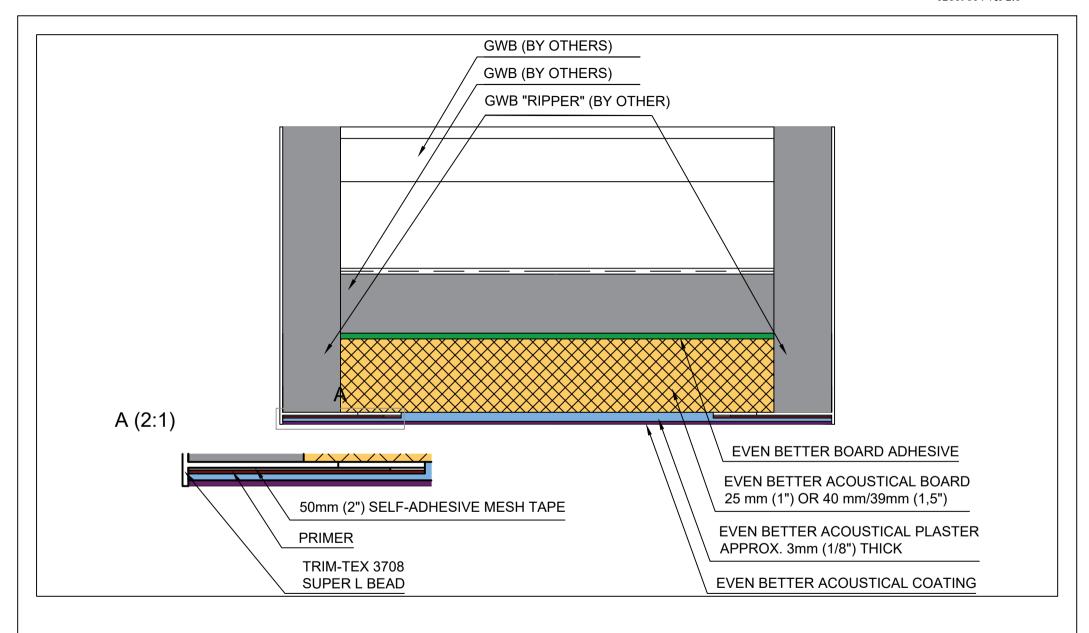

| DETAIL NO: |            | DOC. NO: | 12015023 |
|------------|------------|----------|----------|
| DATE:      | 2015-03-31 | VER:     | 2.0      |

Kyrkängsgatan 6 SE-503 38 Borås Sweden

| DETAIL  | On GWB Without Acoustical Board |
|---------|---------------------------------|
| DETAIL: | Fully Adhered System            |

| DETAIL NO: |            | DOC. NO: | 12015009 |
|------------|------------|----------|----------|
| DATE:      | 2015-03-31 | VER:     | 2.0      |

Kyrkängsgatan 6 SE-503 38 Borås Sweden

|         | Finish GWB Interface with Channel Reveal |
|---------|------------------------------------------|
| DETAIL: | Fully Adhered System                     |