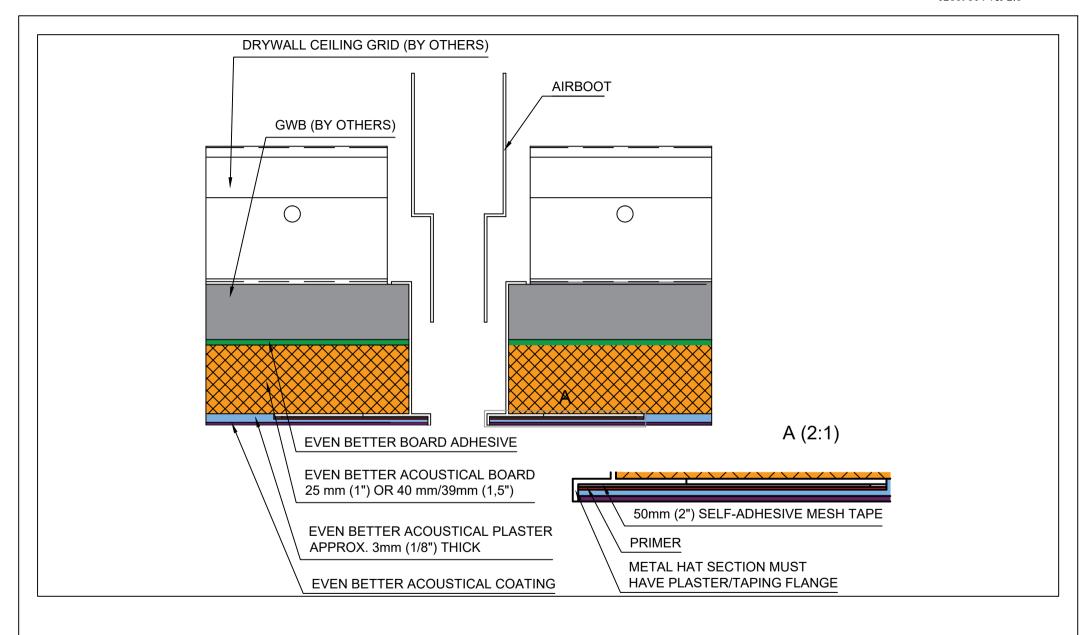

Kyrkängsgatan 6 SE-503 38 Borås Sweden

| DETAIL  | Invisible Audio Speaker |
|---------|-------------------------|
| DETAIL: | Fully Adhered System    |

| DETAIL NO: |            | DOC. NO: | 12015040 |
|------------|------------|----------|----------|
| DATE:      | 2015-03-31 | VER:     | 2.0      |