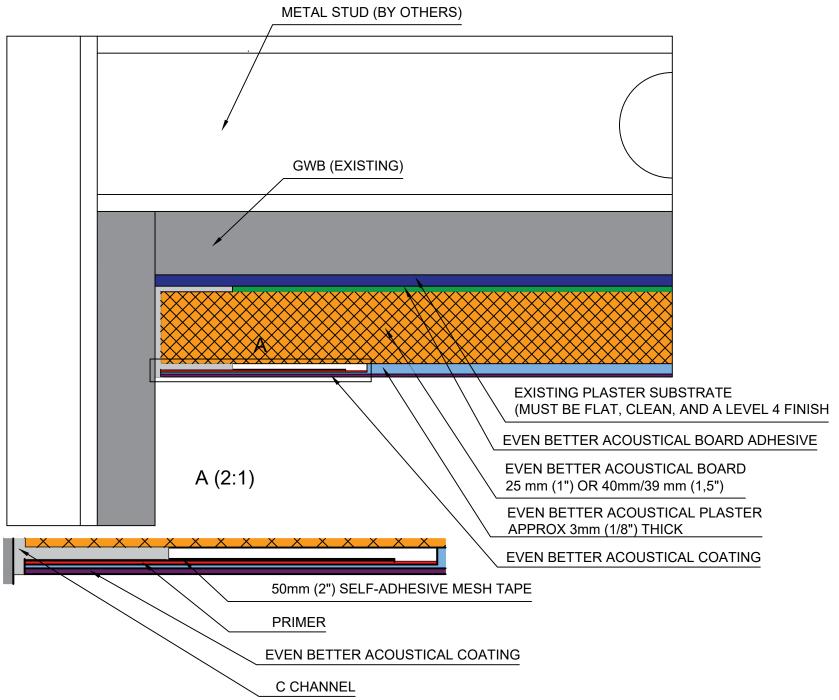

Kyrkängsgatan 6 SE-503 38 Borås Sweden

|         | Finish GWB Interface        |
|---------|-----------------------------|
| DETAIL: | <b>Fully Adhered System</b> |

| DETAIL NO: |            | DOC. NO: | 12015032 |
|------------|------------|----------|----------|
| DATE:      | 2015-03-31 | VER:     | 2.0      |