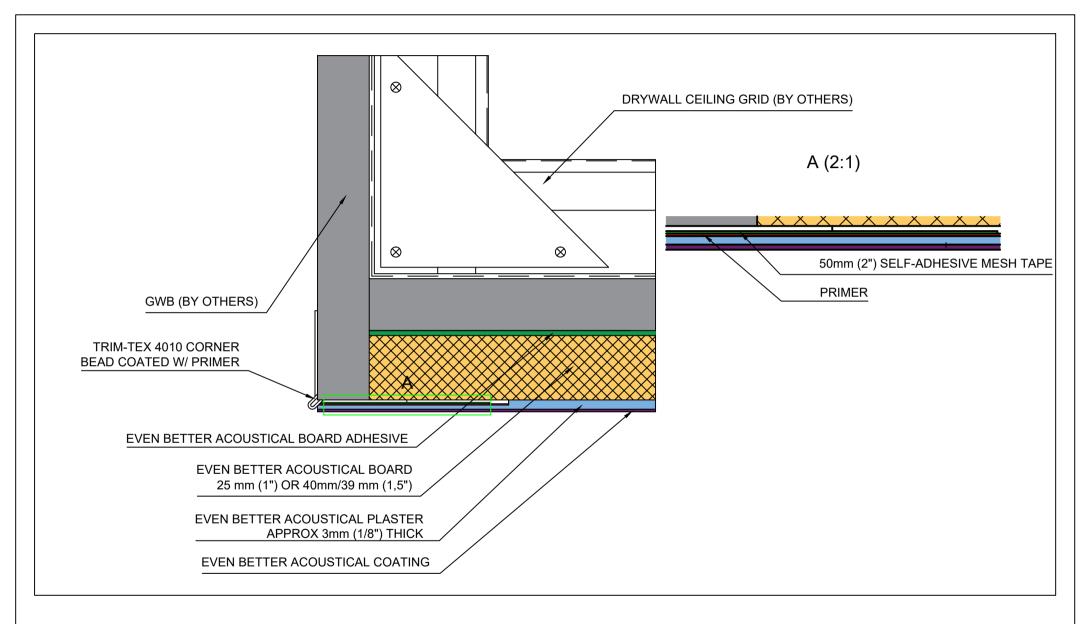

Controlder

| DETAIL NO: |            | DOC. NO: | 12015041 |
|------------|------------|----------|----------|
| DATE:      | 2015-03-31 | VER:     | 2.0      |

Kyrkängsgatan 6 SE-503 38 Borås Sweden

|         | Ceiling to Wall Interface with GWB |
|---------|------------------------------------|
| DETAIL: | Fully Adhered System               |

| DETAIL NO: |            | DOC. NO: | 12015007 |
|------------|------------|----------|----------|
| DATE:      | 2019-10-16 | VER:     | 4.0      |

Kyrkängsgatan 6 SE-503 38 Borås Sweden

Phone: +46 33 430 23 10 Fax: +46 33 430 22 19 email: info@fellert.com web: www.fellert.com