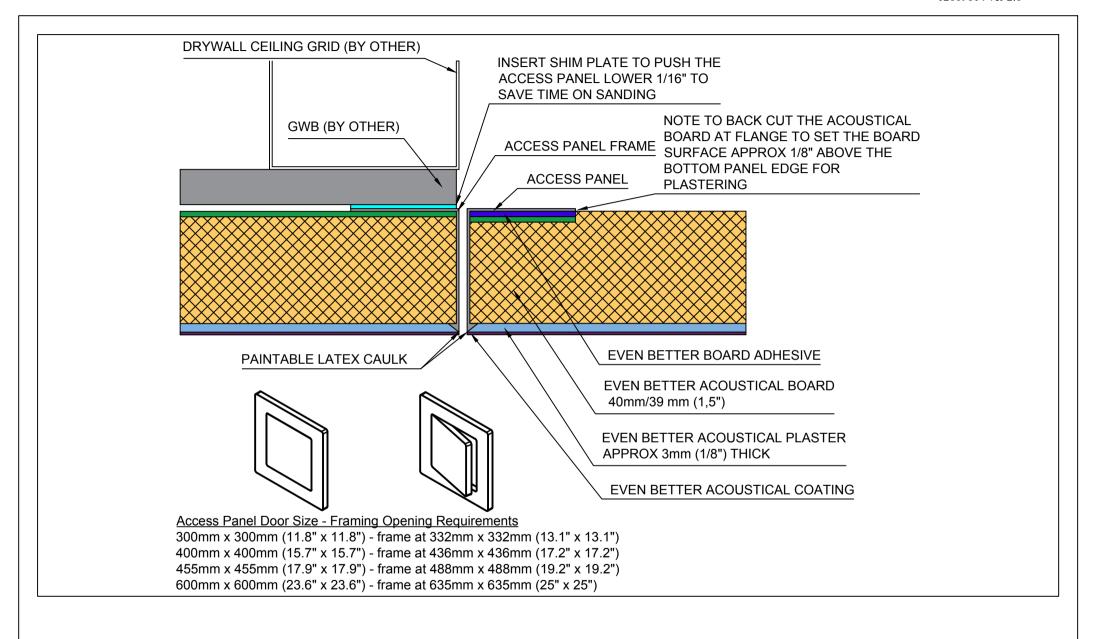

Fellert Acoustical Ceilings AB Kyrkängsgatan 6 SE-503 38 Borås Sweden

| DETAIL: | 1.5" Acoustical Board Direct to GWB |
|---------|-------------------------------------|
|         | Even Better Access Panel            |

| DETAIL NO: |            | DOC. NO: | 12015051 |
|------------|------------|----------|----------|
| DATE:      | 2019-11-11 | VER:     | 4.0      |