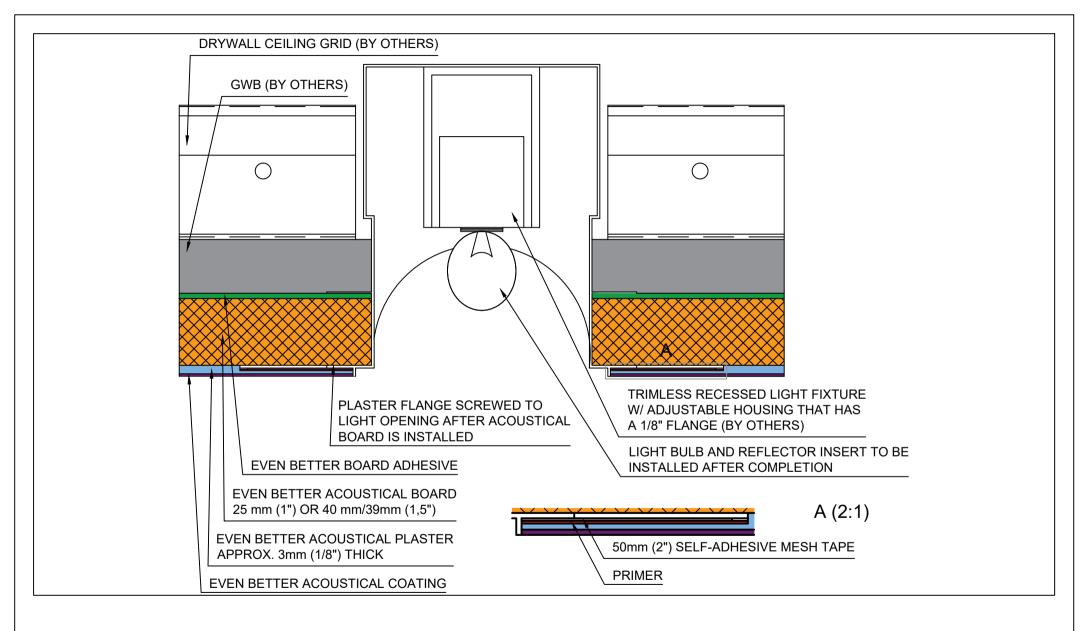

| DETAIL NO: |            | DOC. NO: | 12015026 |
|------------|------------|----------|----------|
| DATE:      | 2015-03-31 | VER:     | 2.0      |

Fellert Acoustical Ceilings AB Kyrkängsgatan 6 SE-503 38 Borås Sweden

| DETAIL  | Trimless Recessed Can Light |
|---------|-----------------------------|
| DETAIL: | Fully Adhered System        |

| DETAIL NO: |            | DOC. NO: | 12015027 |
|------------|------------|----------|----------|
| DATE:      | 2015-03-31 | VER:     | 2.0      |