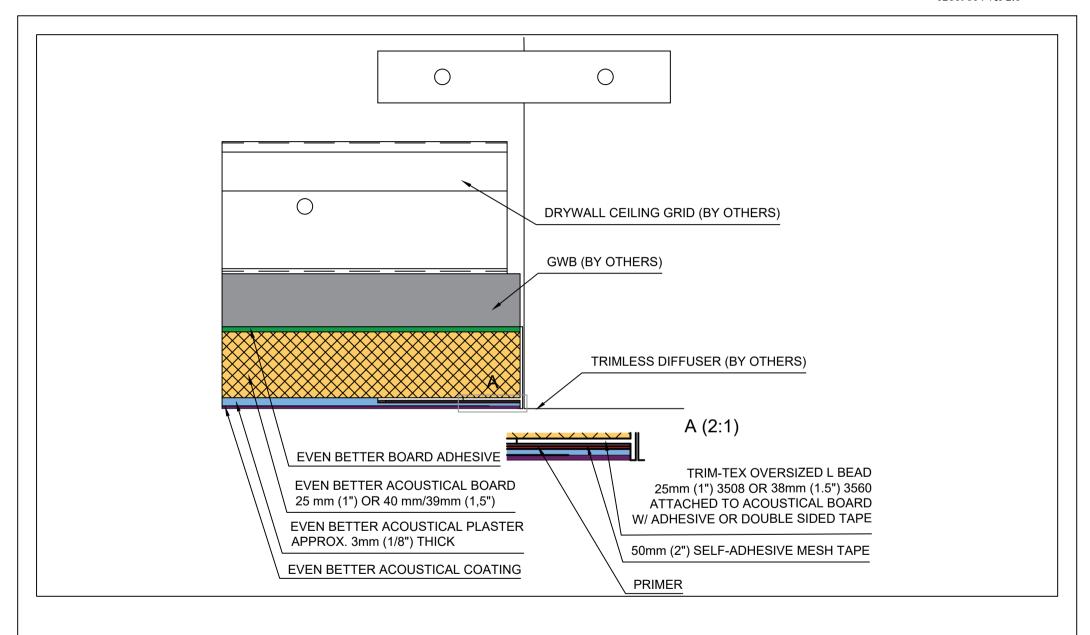

| DETAIL NO: |            | DOC. NO: | 12015023 |
|------------|------------|----------|----------|
| DATE:      | 2015-03-31 | VER:     | 2.0      |

Kyrkängsgatan 6 SE-503 38 Borås Sweden

| DETAIL  | On GWB Without Acoustical Board |
|---------|---------------------------------|
| DETAIL: | Fully Adhered System            |

| DETAIL NO: |            | DOC. NO: | 12015009 |
|------------|------------|----------|----------|
| DATE:      | 2015-03-31 | VER:     | 2.0      |

Kyrkängsgatan 6 SE-503 38 Borås Sweden

|         | Finish GWB Interface with Channel Reveal |
|---------|------------------------------------------|
| DETAIL: | Fully Adhered System                     |