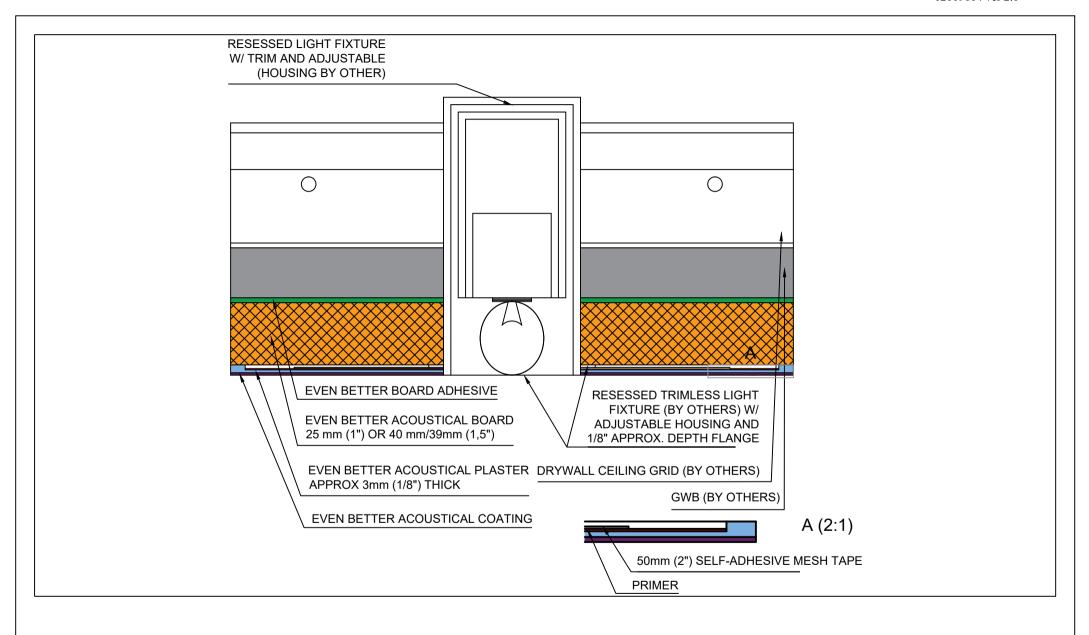

| DETAIL NO: |            | DOC. NO: | 12015026 |
|------------|------------|----------|----------|
| DATE:      | 2015-03-31 | VER:     | 2.0      |

Fellert Acoustical Ceilings AB Kyrkängsgatan 6 SE-503 38 Borås Sweden

| DETAIL  | Trimless Recessed Can Light |
|---------|-----------------------------|
| DETAIL: | Fully Adhered System        |

| DETAIL NO: |            | DOC. NO: | 12015027 |
|------------|------------|----------|----------|
| DATE:      | 2015-03-31 | VER:     | 2.0      |