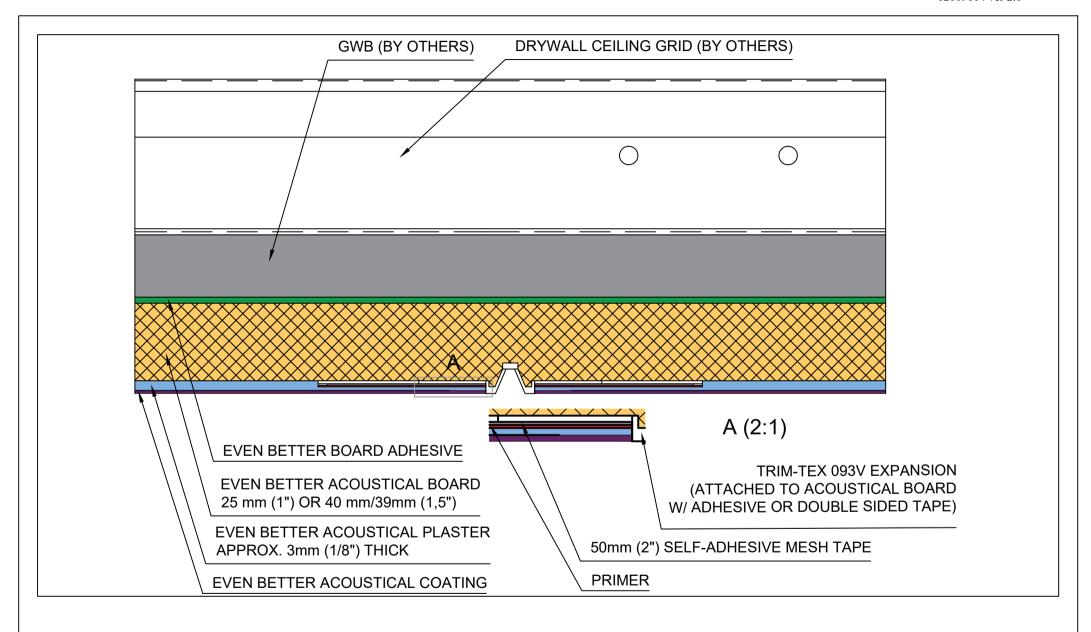

Kyrkängsgatan 6 SE-503 38 Borås Sweden

| DET 4 11 | Control Joint     |
|----------|-------------------|
| DETAIL:  | Fully Adhered Sys |

| DETAIL NO: |            | DOC. NO: | 12015030 |
|------------|------------|----------|----------|
| DATE:      | 2015-03-31 | VER:     | 2.0      |