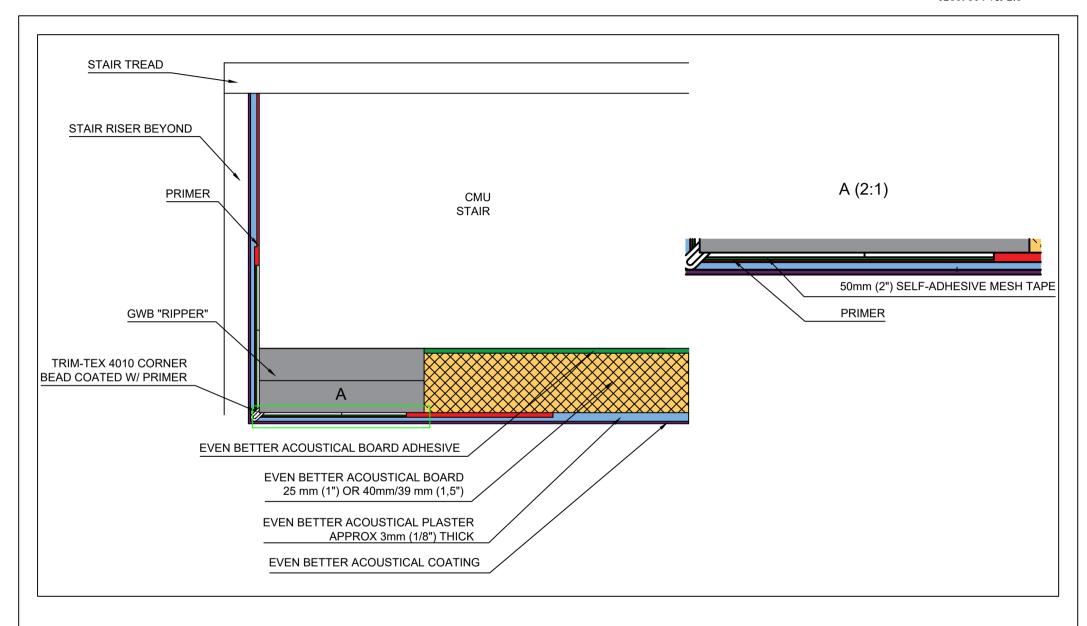

| DETAIL NO: |            | DOC. NO: | 12015043 |
|------------|------------|----------|----------|
| DATE:      | 2015-03-31 | VER:     | 2.0      |

Kyrkängsgatan 6 SE-503 38 Borås Sweden

| DETAIL  | Stair Ceiling and Riser System               |
|---------|----------------------------------------------|
| DETAIL: | Fully Adhered System and Plaster Only System |

| DETAIL NO: |            | DOC. NO: | 12015044 |
|------------|------------|----------|----------|
| DATE:      | 2015-03-31 | VER:     | 2.0      |

Fellert Acoustical Ceilings AB Kyrkängsgatan 6 SE-503 38 Borås Sweden