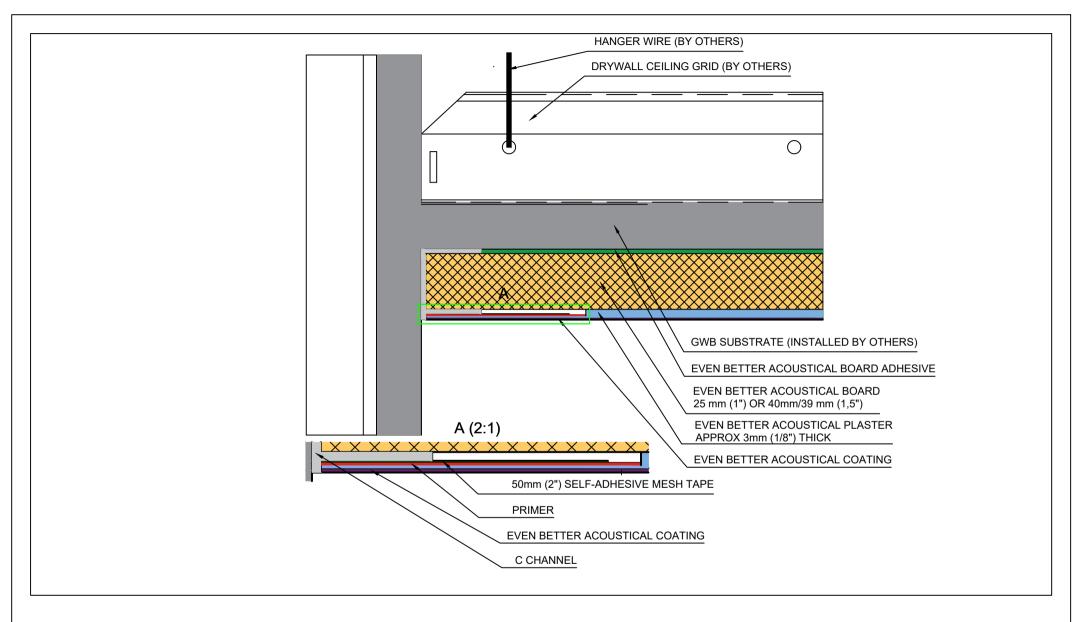

| DETAIL NO: |            | DOC. NO: | 12015007 |
|------------|------------|----------|----------|
| DATE:      | 2019-10-16 | VER:     | 4.0      |

Kyrkängsgatan 6 SE-503 38 Borås Sweden

Phone: +46 33 430 23 10 Fax: +46 33 430 22 19 email: info@fellert.com web: www.fellert.com

## Direct Attachment to Ceiling Grid with Air Gap( No GWB) Fully Adhered System

| DETAIL NO: |            | DOC. NO: | 12015005 |
|------------|------------|----------|----------|
| DATE:      | 2019-10-16 | VER:     | 3.0      |