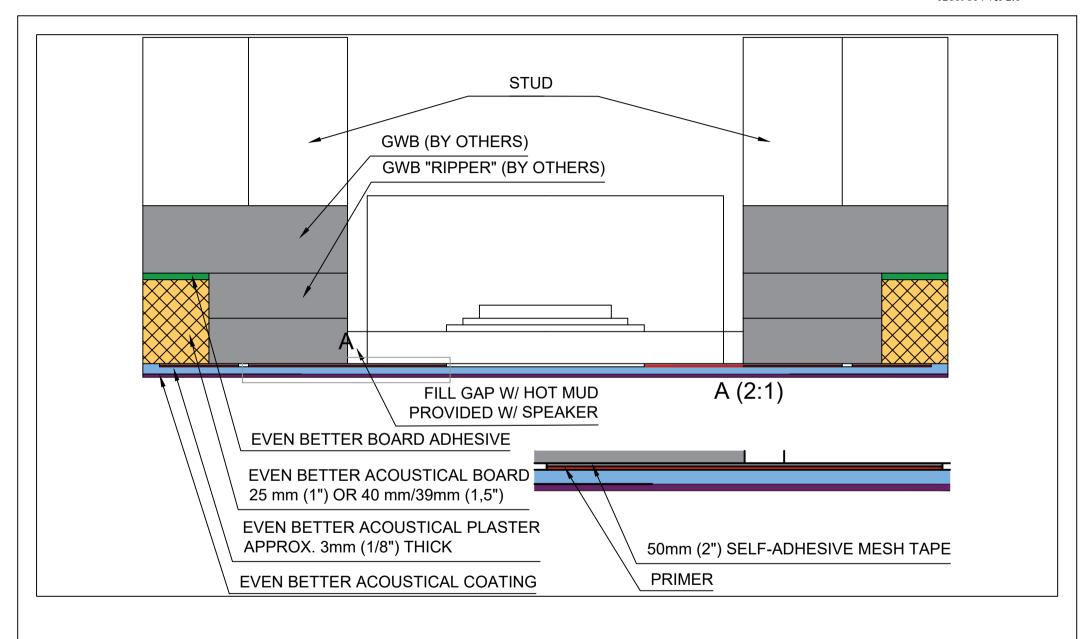

Kyrkängsgatan 6 SE-503 38 Borås Sweden

| DETAIL  | Invisible Audio Speaker |
|---------|-------------------------|
| DETAIL: | Fully Adhered System    |

| DETAIL NO: |            | DOC. NO: | 12015040 |
|------------|------------|----------|----------|
| DATE:      | 2015-03-31 | VER:     | 2.0      |

Kyrkängsgatan 6 SE-503 38 Borås Sweden

Phone: +46 33 430 23 10 Fax: +46 33 430 22 19 email: info@fellert.com web: www.fellert.com

|         | Sprinkier                   |
|---------|-----------------------------|
| DETAIL: | <b>Fully Adhered System</b> |