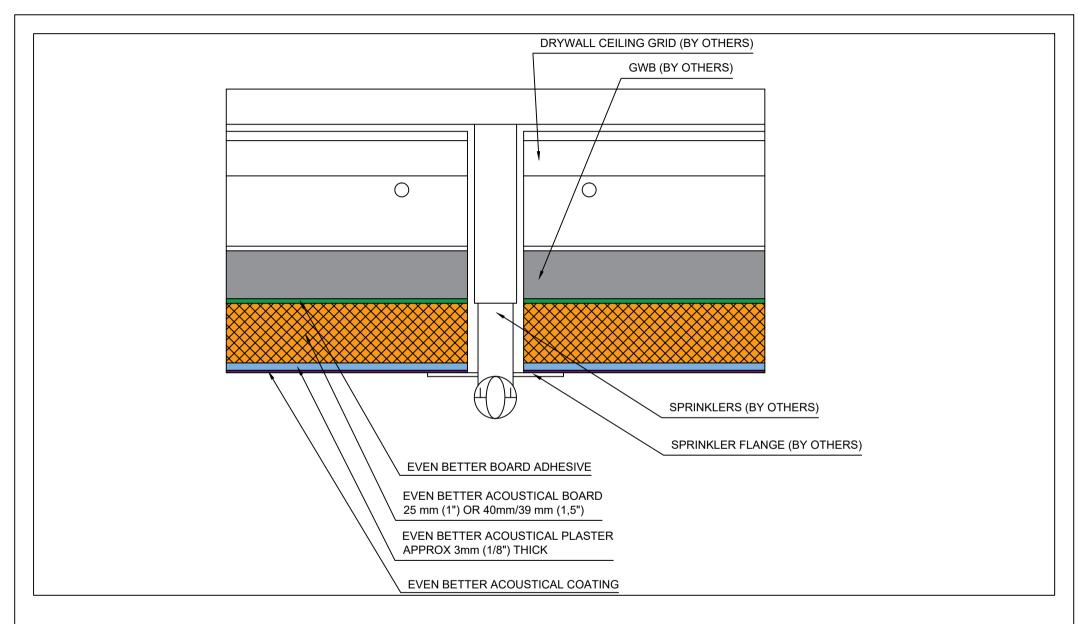

Kyrkängsgatan 6 SE-503 38 Borås Sweden

Phone: +46 33 430 23 10 Fax: +46 33 430 22 19 email: info@fellert.com web: www.fellert.com

|         | Sprinkier                   |
|---------|-----------------------------|
| DETAIL: | <b>Fully Adhered System</b> |

Controlder

| DETAIL NO: |            | DOC. NO: | 12015041 |
|------------|------------|----------|----------|
| DATE:      | 2015-03-31 | VER:     | 2.0      |

Kyrkängsgatan 6 SE-503 38 Borås Sweden

|         | Ceiling to Wall Interface with GWB |
|---------|------------------------------------|
| DETAIL: | Fully Adhered System               |