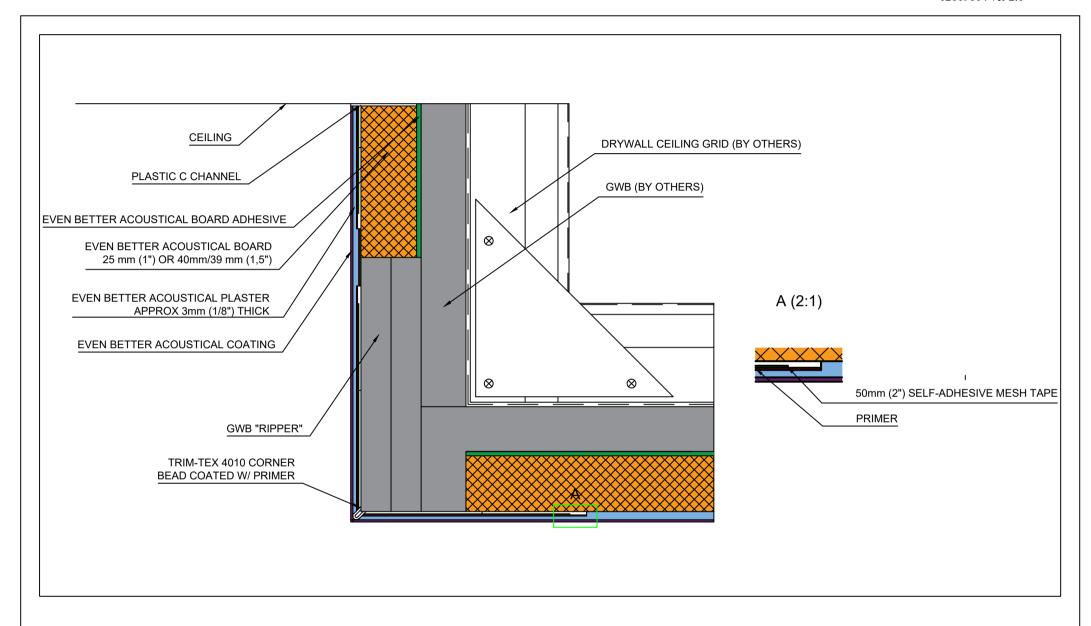

Controlder

| DETAIL NO: |            | DOC. NO: | 12015041 |
|------------|------------|----------|----------|
| DATE:      | 2015-03-31 | VER:     | 2.0      |

Kyrkängsgatan 6 SE-503 38 Borås Sweden

|         | Ceiling to Wall Interface with GWB |
|---------|------------------------------------|
| DETAIL: | Fully Adhered System               |

| DETAIL NO: |            | DOC. NO: | 12015007 |
|------------|------------|----------|----------|
| DATE:      | 2019-10-16 | VER:     | 4.0      |

Kyrkängsgatan 6 SE-503 38 Borås Sweden

Phone: +46 33 430 23 10 Fax: +46 33 430 22 19 email: info@fellert.com web: www.fellert.com