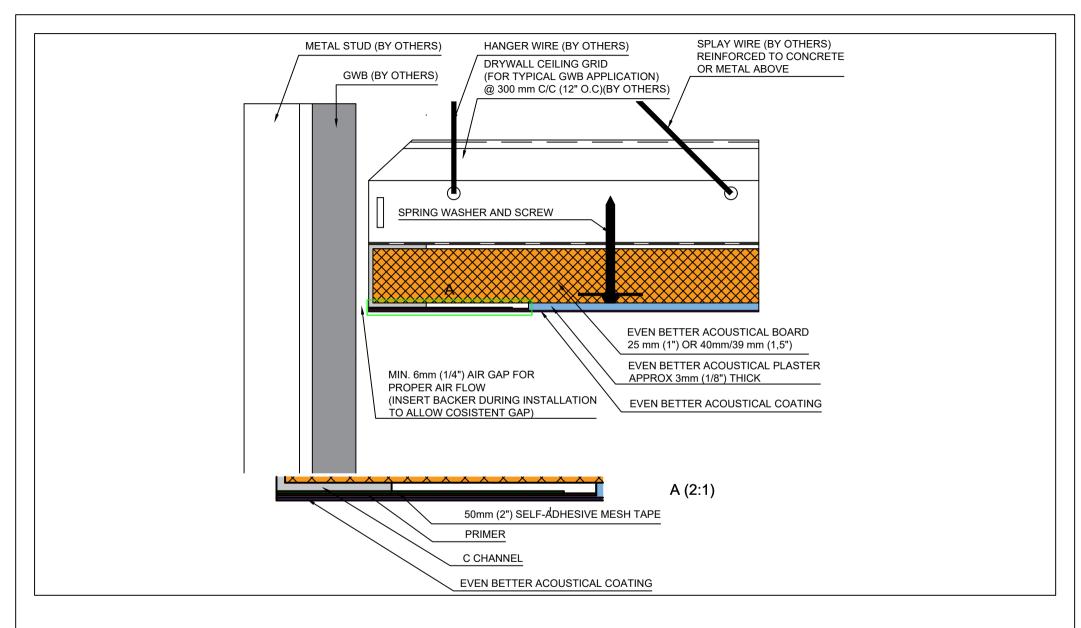

## Direct Attachment to Ceiling Grid with Air Gap( No GWB) Fully Adhered System

| DETAIL NO: |            | DOC. NO: | 12015005 |
|------------|------------|----------|----------|
| DATE:      | 2019-10-16 | VER:     | 3.0      |

Kyrkängsgatan 6 SE-503 38 Borås Sweden

| DETAIL: | Curved Ceiling To Wall Interface |
|---------|----------------------------------|
|         | Fully Adhered System             |

| DETAIL NO: |            | DOC. NO: | 12015045 |
|------------|------------|----------|----------|
| DATE:      | 2015-03-31 | VER:     | 2.0      |