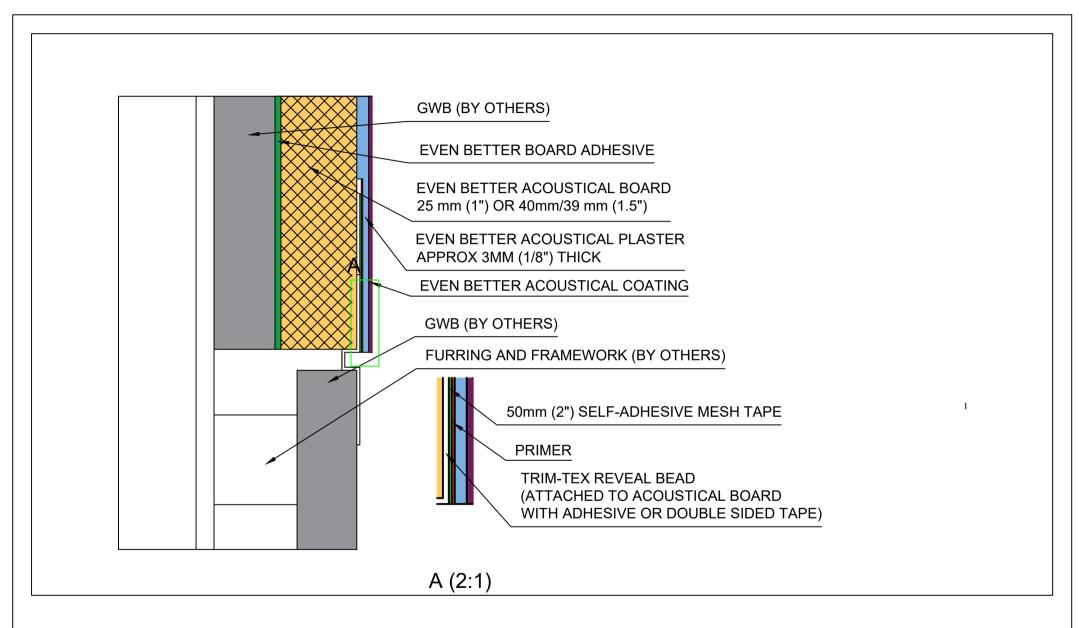

Kyrkängsgatan 6 SE-503 38 Borås Sweden

|         | Finish GWB Interface        |
|---------|-----------------------------|
| DETAIL: | <b>Fully Adhered System</b> |

| DETAIL NO: |            | DOC. NO: | 12015032 |
|------------|------------|----------|----------|
| DATE:      | 2015-03-31 | VER:     | 2.0      |