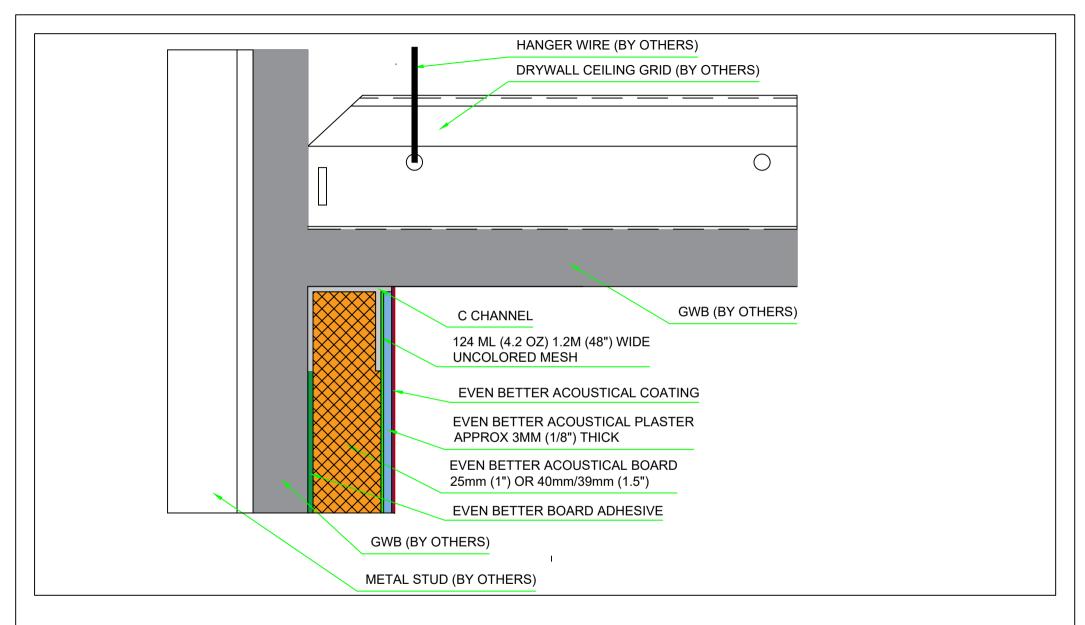

Controlder

| DETAIL NO: |            | DOC. NO: | 12015041 |
|------------|------------|----------|----------|
| DATE:      | 2015-03-31 | VER:     | 2.0      |

Kyrkängsgatan 6 SE-503 38 Borås Sweden

|         | Ceiling to Wall Interface with GWB |
|---------|------------------------------------|
| DETAIL: | Fully Adhered System               |

| DETAIL NO: |            | DOC. NO: | 12015007 |
|------------|------------|----------|----------|
| DATE:      | 2019-10-16 | VER:     | 4.0      |

Kyrkängsgatan 6 SE-503 38 Borås Sweden

Phone: +46 33 430 23 10 Fax: +46 33 430 22 19 email: info@fellert.com web: www.fellert.com