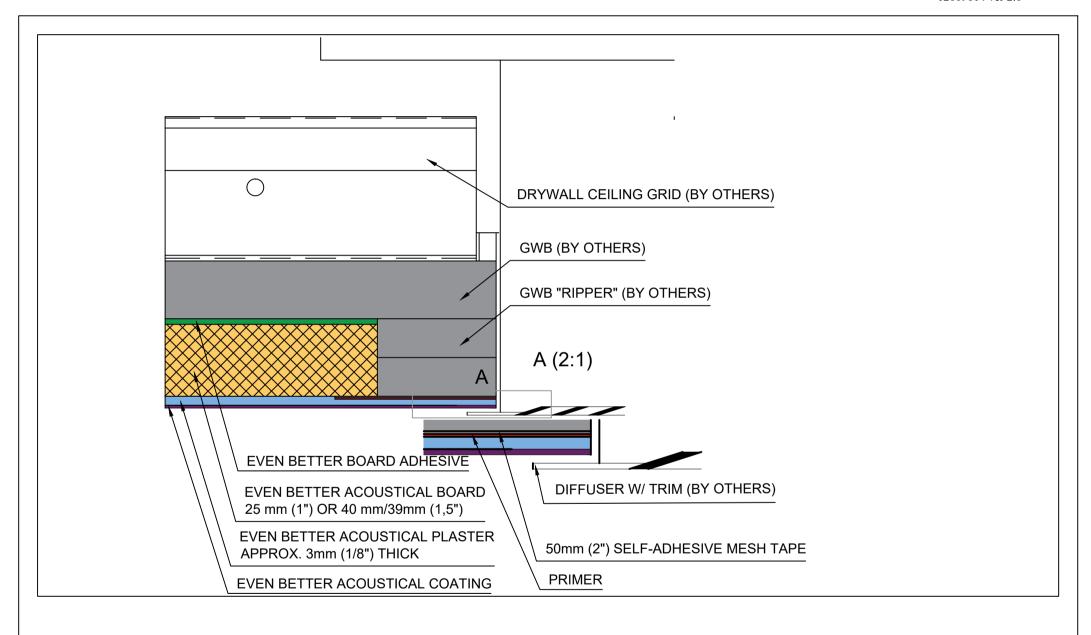

| DET ALL | Fininsh GWB Vertical Interface |
|---------|--------------------------------|
| DETAIL: | Fully Adhered System           |

| •          | <b>,</b>   |          |          |
|------------|------------|----------|----------|
| DETAIL NO: |            | DOC. NO: | 12015046 |
| DATE:      | 2015-03-31 | VER:     | 2.0      |

Kyrkängsgatan 6 SE-503 38 Borås Sweden

|         | Trimless Diffuser w/o GWB "Ripper" |
|---------|------------------------------------|
| DETAIL: | Fully Adhered System               |

| DETAIL NO: |            | DOC. NO: | 12015047 |
|------------|------------|----------|----------|
| DATE:      | 2015-03-31 | VER:     | 2.0      |