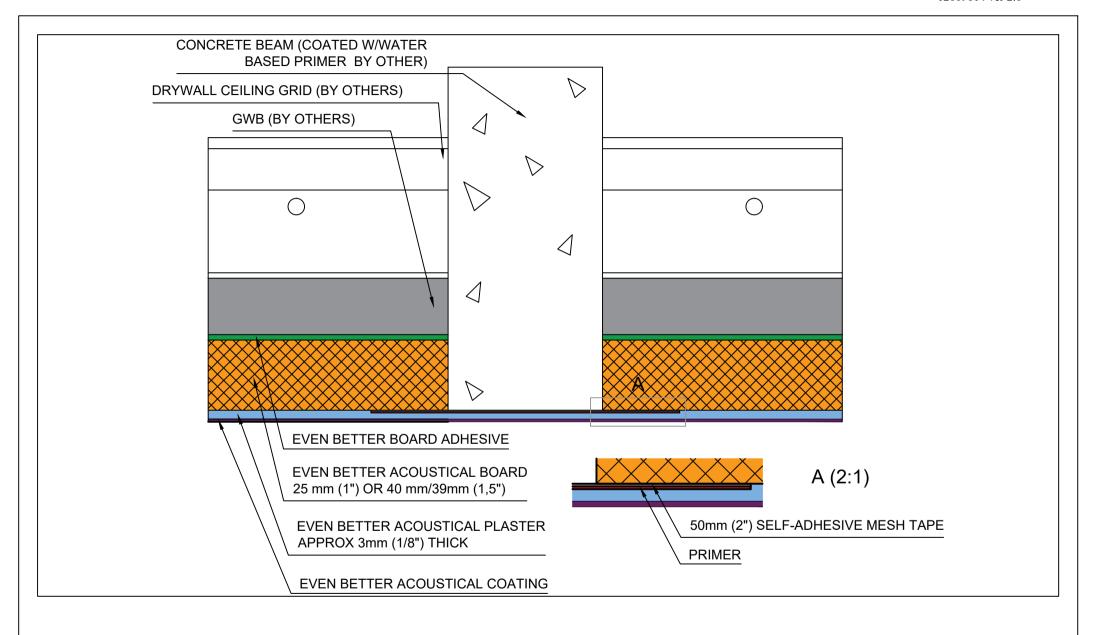

Kyrkängsgatan 6 SE-503 38 Borås Sweden

|         | Concrete Beam    |
|---------|------------------|
| DETAIL: | Fully Adharad Cy |

| <br>Fully | Ac | dhered | Sys | tem |
|-----------|----|--------|-----|-----|
|           |    |        |     |     |

| DETAIL NO: |            | DOC. NO: | 12015006 |
|------------|------------|----------|----------|
| DATE:      | 2015-03-31 | VER:     | 2.0      |

Kyrkängsgatan 6 SE-503 38 Borås Sweden Phone: +46 33 430 23