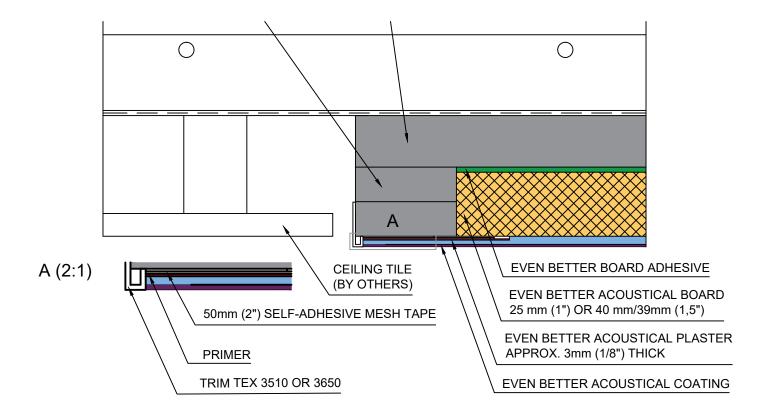

Controlder

| DETAIL NO: |            | DOC. NO: | 12015041 |
|------------|------------|----------|----------|
| DATE:      | 2015-03-31 | VER:     | 2.0      |

Kyrkängsgatan 6 SE-503 38 Borås Sweden

|         | Ceiling to Wall Interface with GWB |
|---------|------------------------------------|
| DETAIL: | Fully Adhered System               |

| DETAIL NO: |            | DOC. NO: | 12015007 |
|------------|------------|----------|----------|
| DATE:      | 2019-10-16 | VER:     | 4.0      |

Kyrkängsgatan 6 SE-503 38 Borås Sweden

Phone: +46 33 430 23 10 Fax: +46 33 430 22 19 email: info@fellert.com web: www.fellert.com