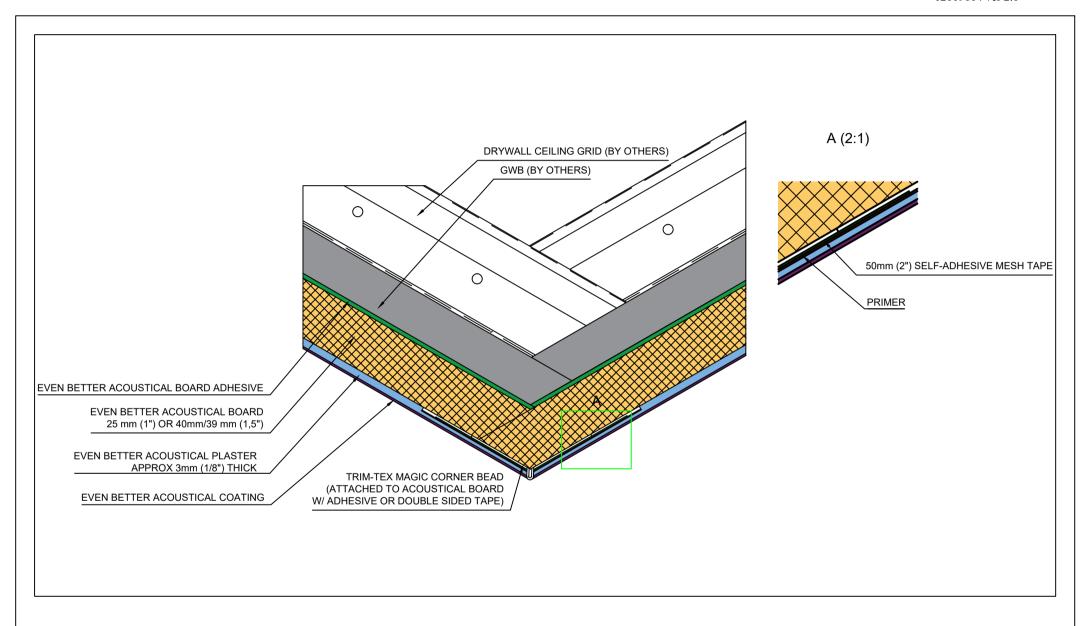

Kyrkängsgatan 6 SE-503 38 Borås Sweden

| DETAIL  | Inside Corner (for walls and ceiling applications) |
|---------|----------------------------------------------------|
| DETAIL: | Fully Adhered System                               |

| DETAIL NO: |            | DOC. NO: | 12015011 |
|------------|------------|----------|----------|
| DATE:      | 2015-03-31 | VER:     | 2.0      |

Kyrkängsgatan 6 SE-503 38 Borås Sweden

| DETAIL: | Soffit to Fellert Vertical Wall |
|---------|---------------------------------|
|         | Fully Adhered System            |