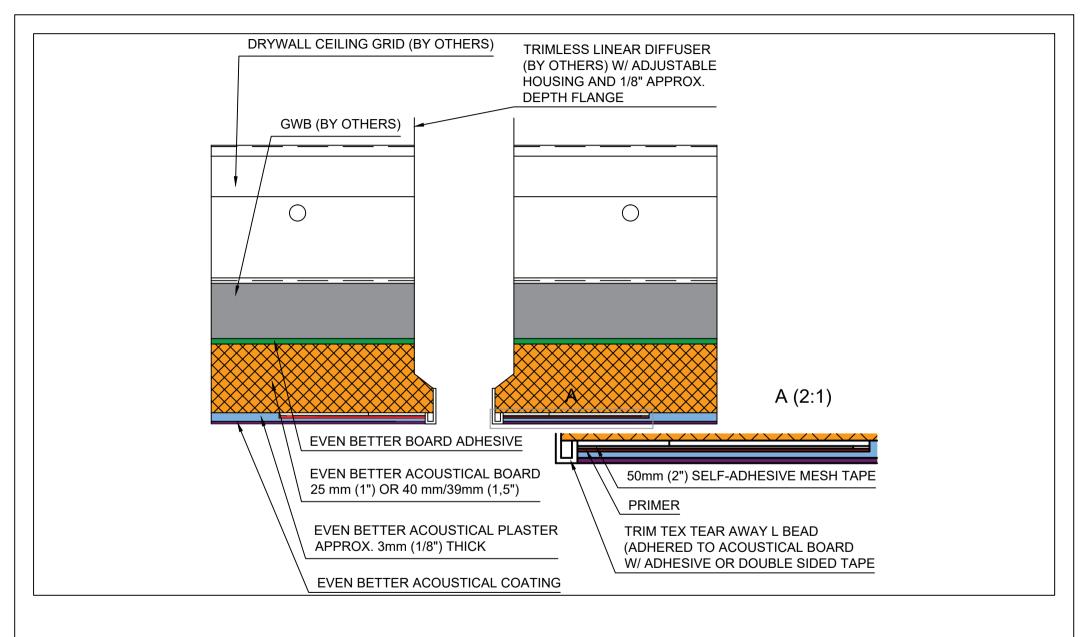

Kyrkängsgatan 6 SE-503 38 Borås Sweden

|         | i rimiess Linear Diffuser |
|---------|---------------------------|
| DETAIL: | Fully Adhered System      |

| DETAIL NO: |            | DOC. NO: | 12015035 |
|------------|------------|----------|----------|
| DATE:      | 2015-03-31 | VER:     | 2.0      |