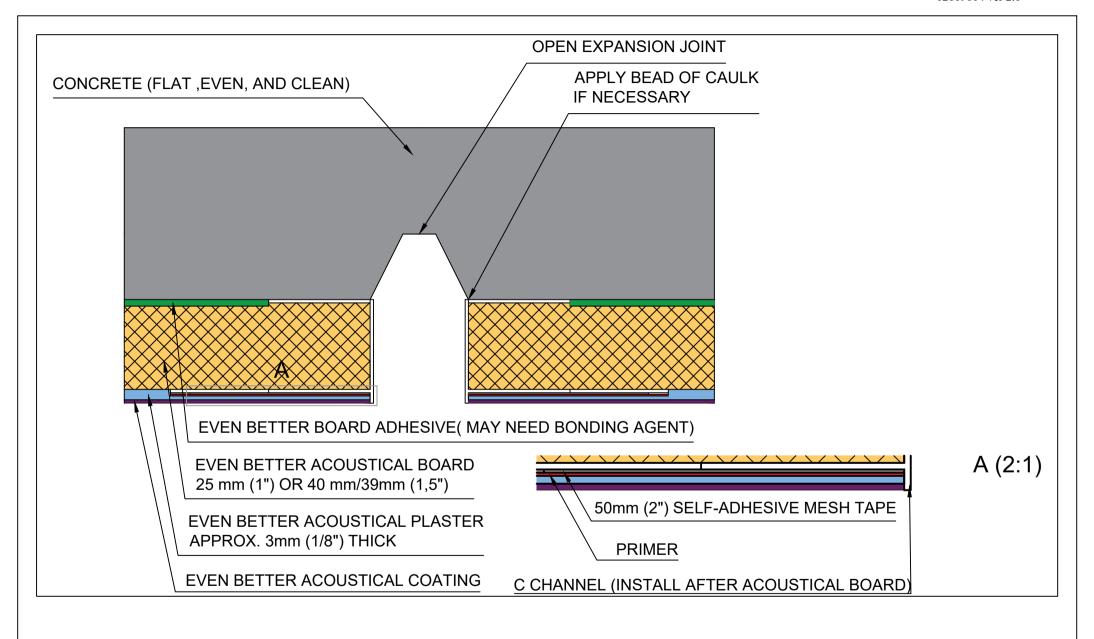

| DETAIL: | Open Expansion to Concrete Substrate |
|---------|--------------------------------------|
|         | Fully Adhered System                 |

| DETAIL NO: |            | DOC. NO: | 12015029 |
|------------|------------|----------|----------|
| DATE:      | 2015-03-31 | VER:     | 2.0      |