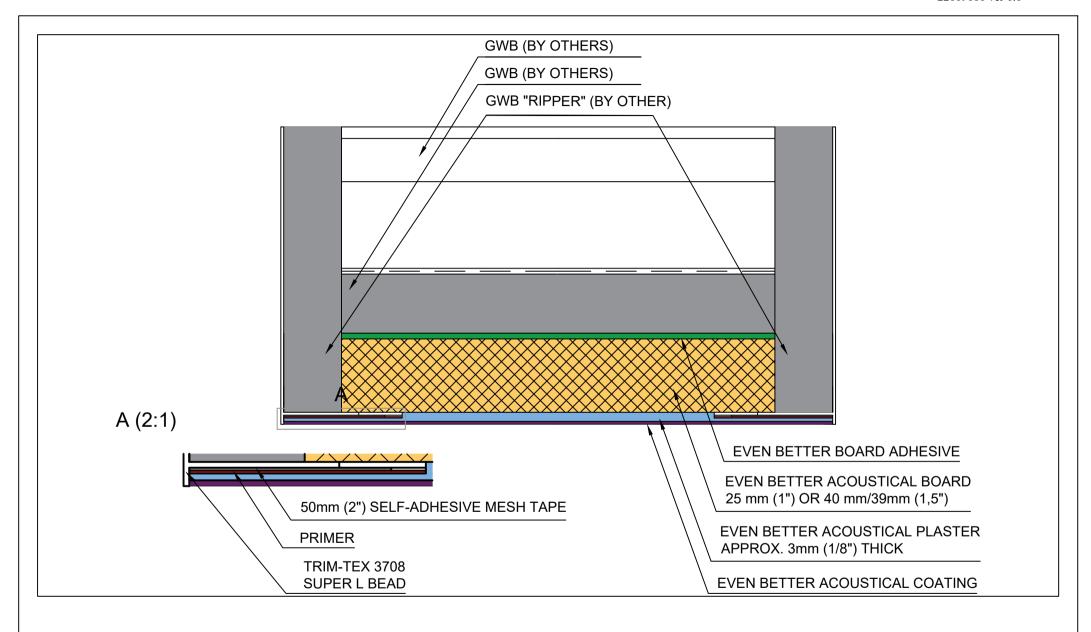

Kyrkängsgatan 6 SE-503 38 Borås Sweden

| DETAIL: | Trimless Diffuser w/o GWB "Ripper" |
|---------|------------------------------------|
|         | Fully Adhered System               |

| DETAIL NO: |            | DOC. NO: | 12015047 |
|------------|------------|----------|----------|
| DATE:      | 2015-03-31 | VER:     | 2.0      |