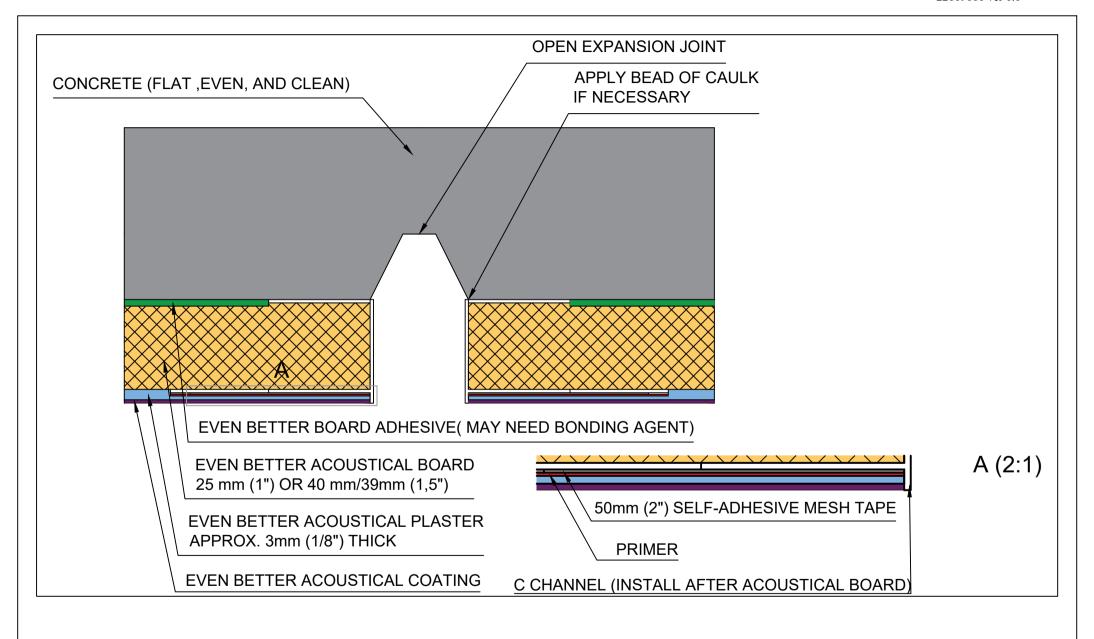

|         | Open Expansion to Concrete Substrate |
|---------|--------------------------------------|
| DETAIL: | Fully Adhered System                 |

| DETAIL NO: |            | DOC. NO: | 12015029 |
|------------|------------|----------|----------|
| DATE:      | 2015-03-31 | VER:     | 2.0      |