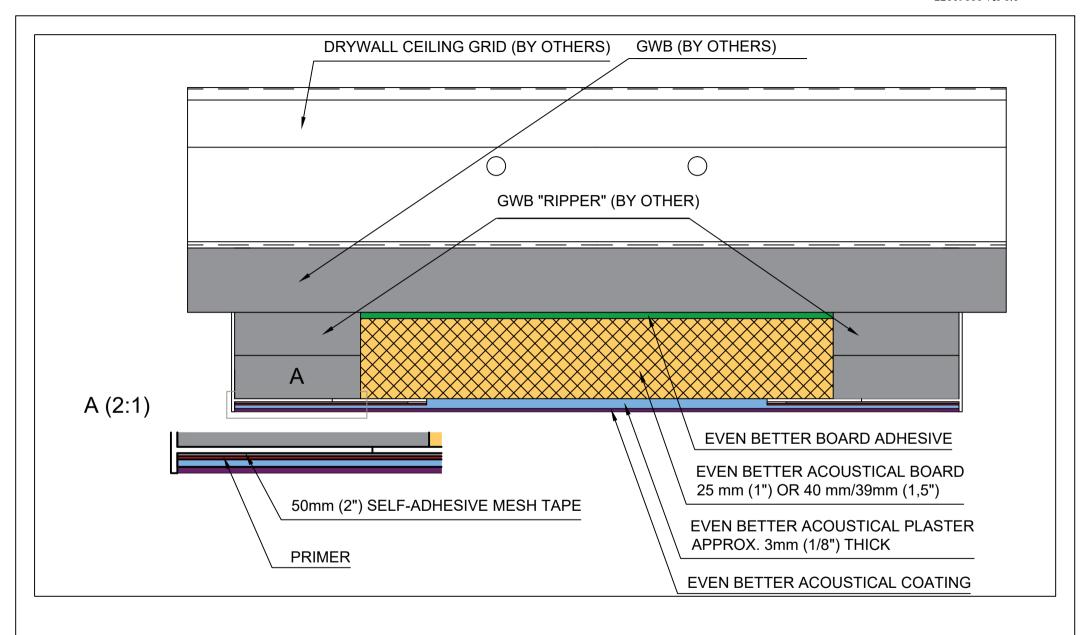

Kyrkängsgatan 6 SE-503 38 Borås Sweden

| DETAIL: | Trimless Diffuser w/o GWB "Ripper" |
|---------|------------------------------------|
|         | Fully Adhered System               |

| DETAIL NO: |            | DOC. NO: | 12015047 |
|------------|------------|----------|----------|
| DATE:      | 2015-03-31 | VER:     | 2.0      |