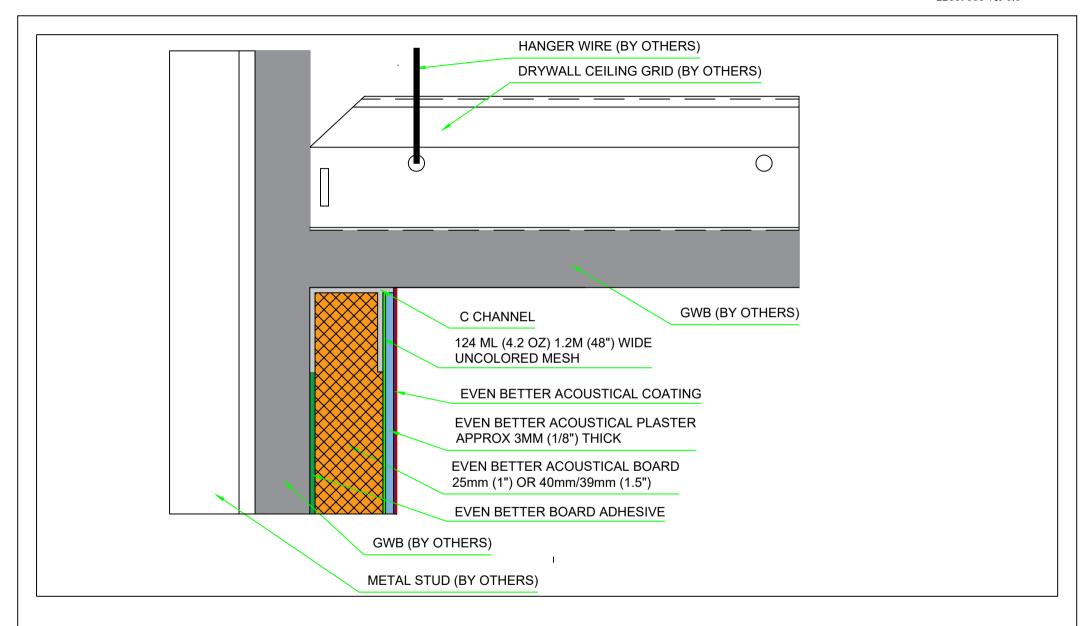

Kyrkängsgatan 6 SE-503 38 Borås Sweden

|         | Ceiling to Wall Interface with GWB |
|---------|------------------------------------|
| DETAIL: | Fully Adhered System               |

| DETAIL NO: |            | DOC. NO: | 12015007 |
|------------|------------|----------|----------|
| DATE:      | 2019-10-16 | VER:     | 4.0      |