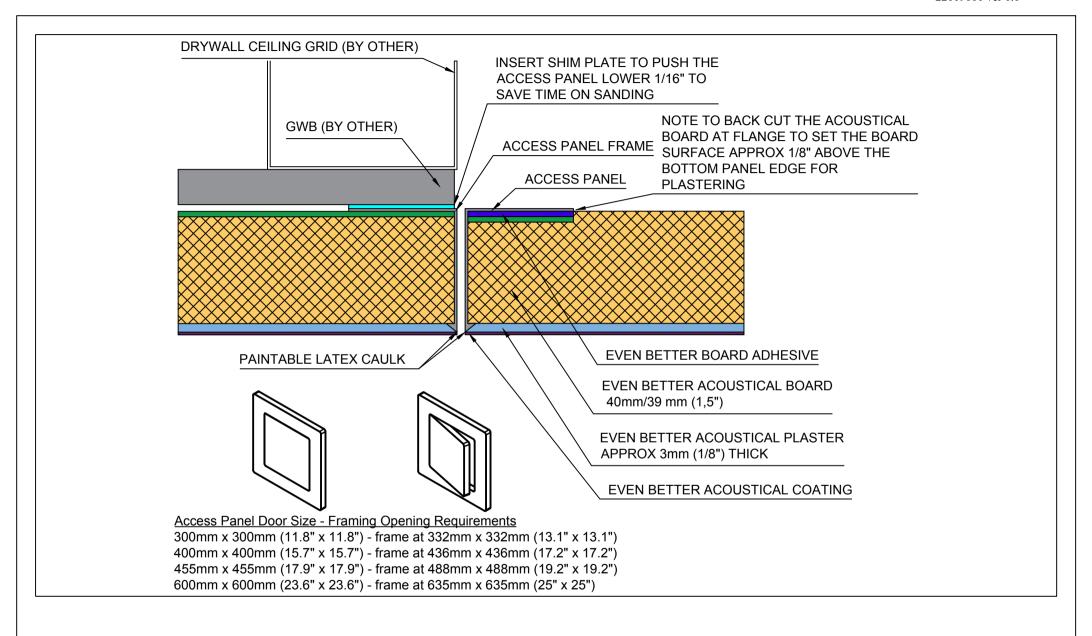

Fellert Acoustical Ceilings AB Kyrkängsgatan 6 SE-503 38 Borås Sweden

| DETAIL: | 1.5" Acoustical Board Direct to GWB |
|---------|-------------------------------------|
|         | Even Better Access Panel            |

| DETAIL NO: |            | DOC. NO: | 12015051 |
|------------|------------|----------|----------|
| DATE:      | 2019-11-11 | VER:     | 4.0      |