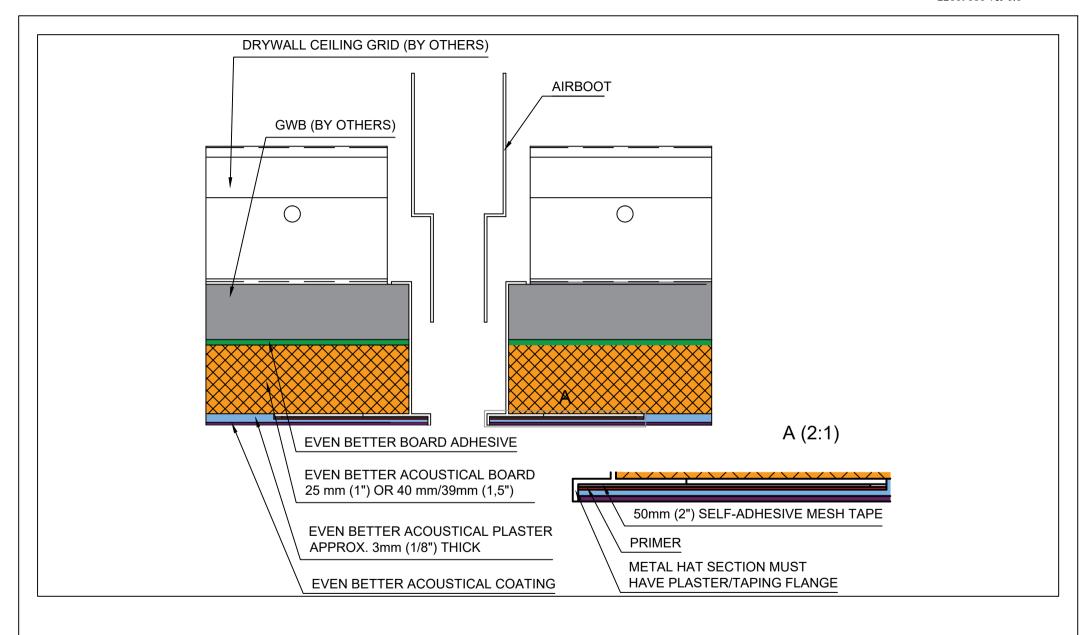

Kyrkängsgatan 6 SE-503 38 Borås Sweden

| DET 4 11 | Sprinkler                   |
|----------|-----------------------------|
| DETAIL:  | <b>Fully Adhered System</b> |

| DETAIL NO: |            | DOC. NO: | 12015041 |
|------------|------------|----------|----------|
| DATE:      | 2015-03-31 | VER:     | 2.0      |