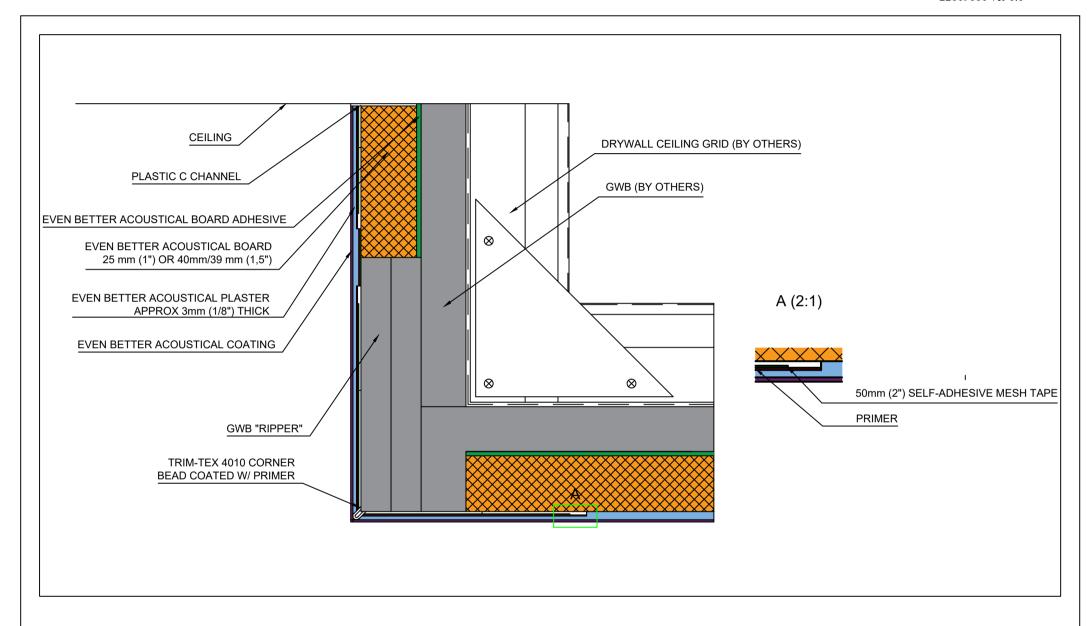

Kyrkängsgatan 6 SE-503 38 Borås Sweden

|         | Ceiling to Wall Interface with GWB |
|---------|------------------------------------|
| DETAIL: | Fully Adhered System               |

| DETAIL NO: |            | DOC. NO: | 12015007 |
|------------|------------|----------|----------|
| DATE:      | 2019-10-16 | VER:     | 4.0      |