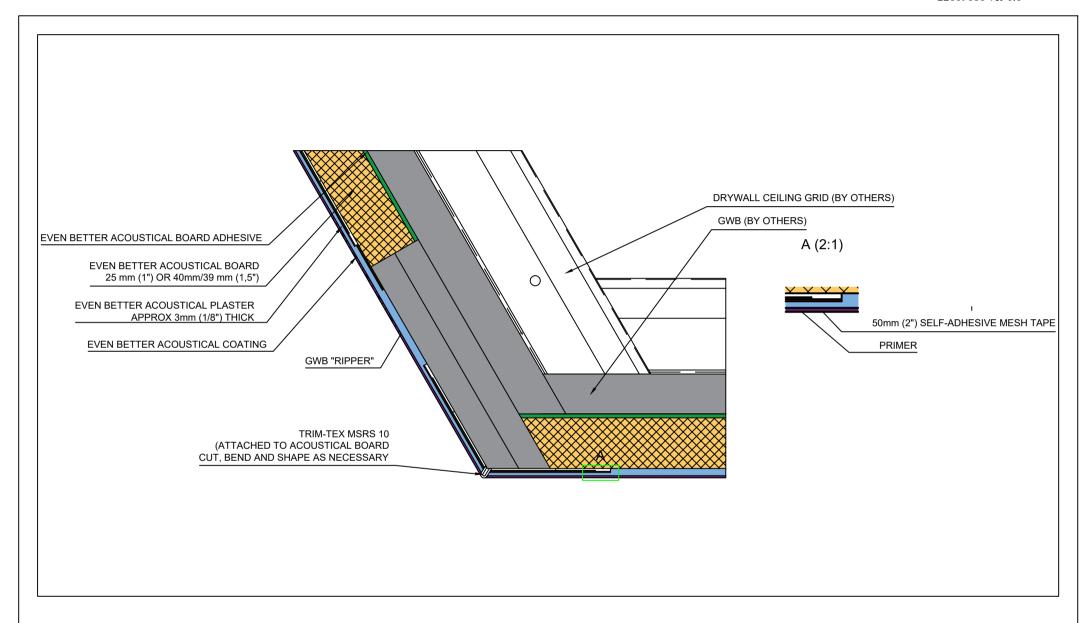

Kyrkängsgatan 6 SE-503 38 Borås Sweden

|         | Vaulted Ceiling      |
|---------|----------------------|
| DETAIL: | Fully Adhered System |

| DETAIL NO: |            | DOC. NO: | 12015023 |
|------------|------------|----------|----------|
| DATE:      | 2015-03-31 | VER:     | 2.0      |