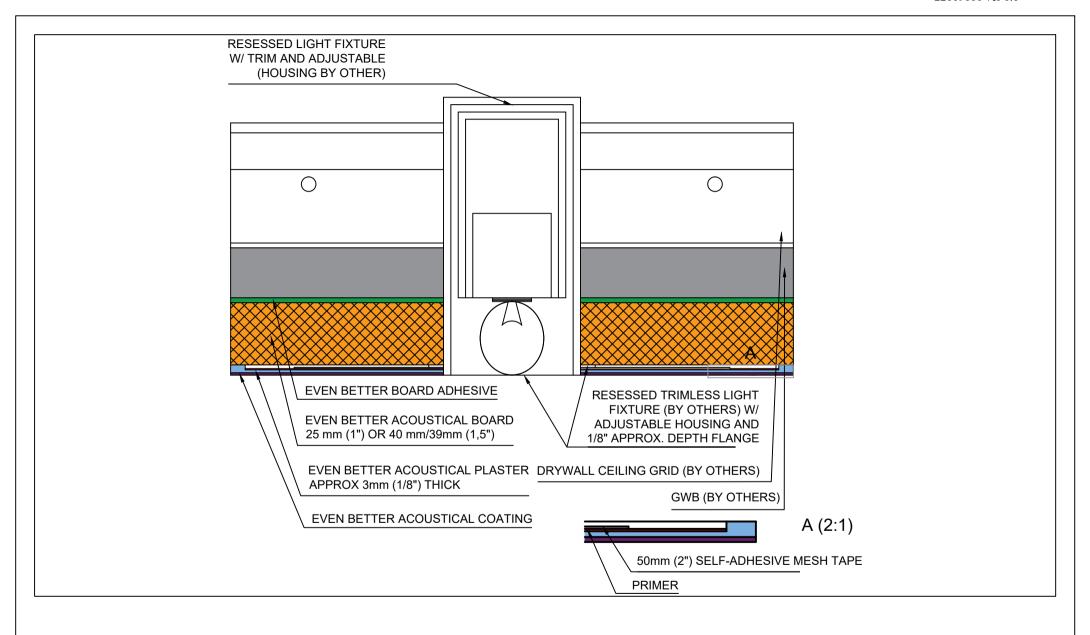

|         | Trimless Can Light          |
|---------|-----------------------------|
| DETAIL: | <b>Fully Adhered System</b> |
|         |                             |

| DETAIL NO: | -          | DOC. NO: | 12015026 |
|------------|------------|----------|----------|
| DATE:      | 2015-03-31 | VER:     | 2.0      |