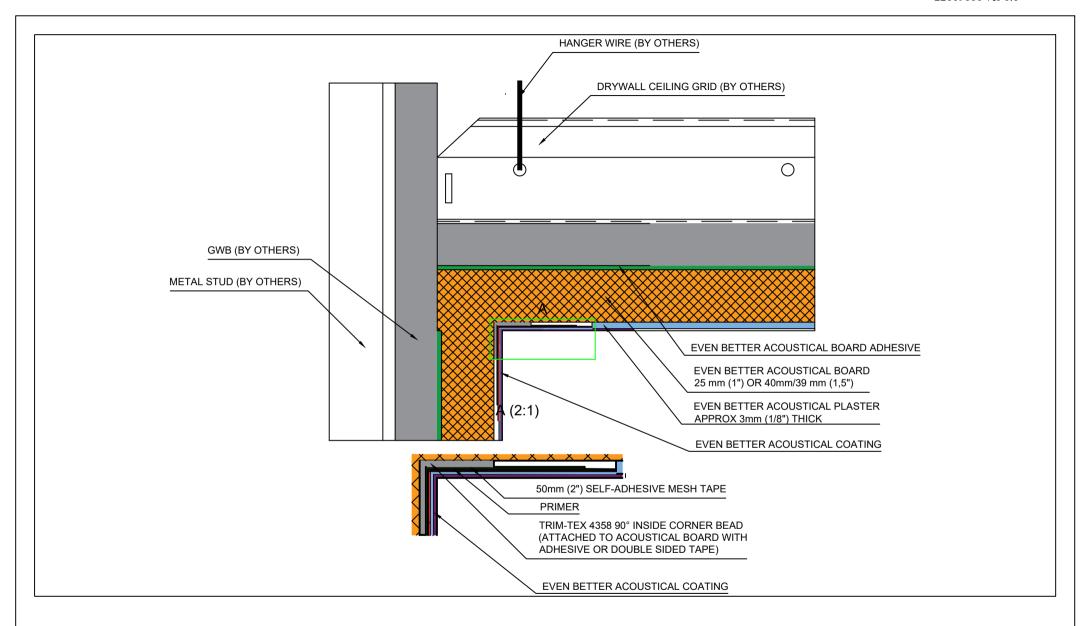

Kyrkängsgatan 6 SE-503 38 Borås Sweden

|         | Direct Attachment to Ceiling Grid with Air Gap( No GWB) |
|---------|---------------------------------------------------------|
| DETAIL: | Fully Adhered System                                    |

| DETAIL NO: |            | DOC. NO: | 12015005 |
|------------|------------|----------|----------|
| DATE:      | 2019-10-16 | VER:     | 3.0      |

Kyrkängsgatan 6 SE-503 38 Borås Sweden

|         | Curved Ceiling To Wall Interface |
|---------|----------------------------------|
| DETAIL: | Fully Adhered System             |