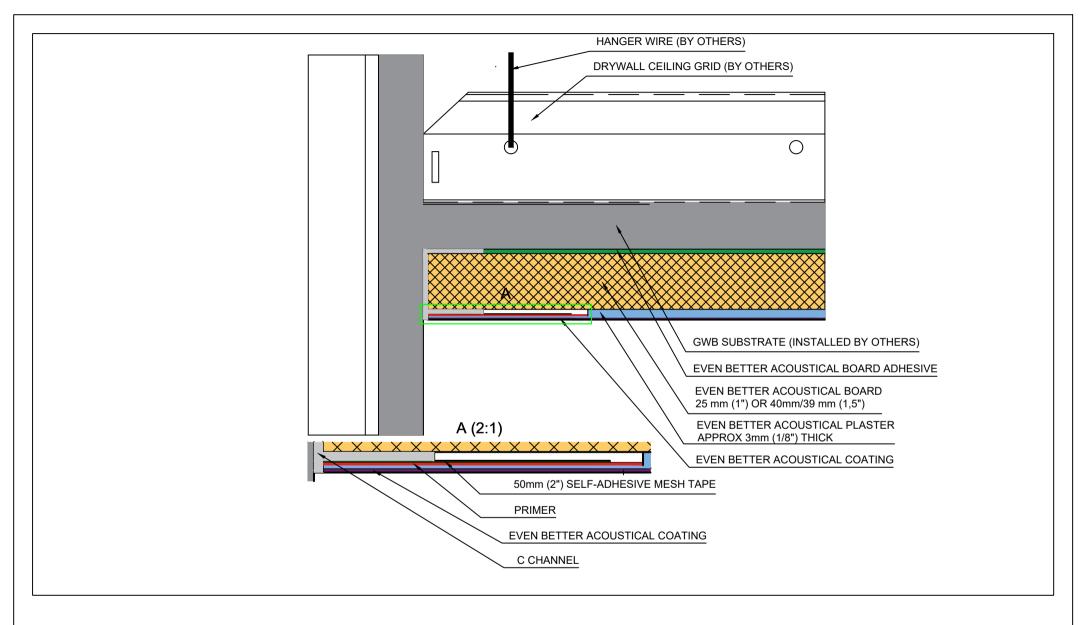

Kyrkängsgatan 6 SE-503 38 Borås Sweden

|         | Ceiling to Wall Interface with GWB |
|---------|------------------------------------|
| DETAIL: | Fully Adhered System               |

| DETAIL NO: |            | DOC. NO: | 12015007 |
|------------|------------|----------|----------|
| DATE:      | 2019-10-16 | VER:     | 4.0      |