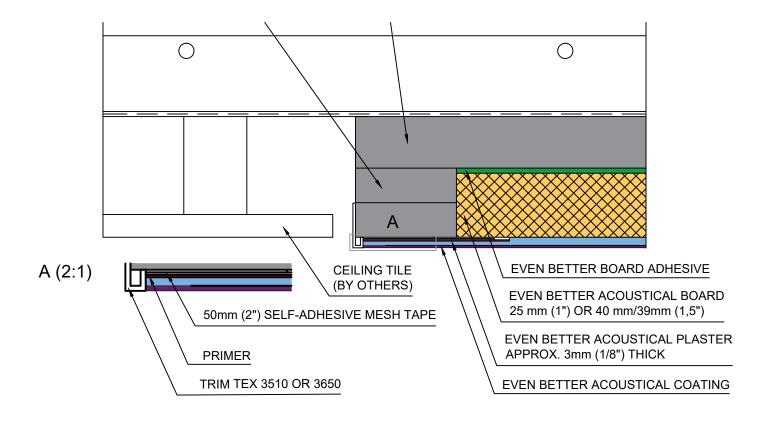

Kyrkängsgatan 6 SE-503 38 Borås Sweden

| DETAIL: | On GWB Without Acoustical Board |
|---------|---------------------------------|
| DETAIL: | Fully Adhered System            |

| DETAIL NO: |            | DOC. NO: | 12015009 |
|------------|------------|----------|----------|
| DATE:      | 2015-03-31 | VER:     | 2.0      |

Kyrkängsgatan 6 SE-503 38 Borås Sweden

|         | Finish GWB Interface with Channel Reveal |
|---------|------------------------------------------|
| DETAIL: | Fully Adhered System                     |