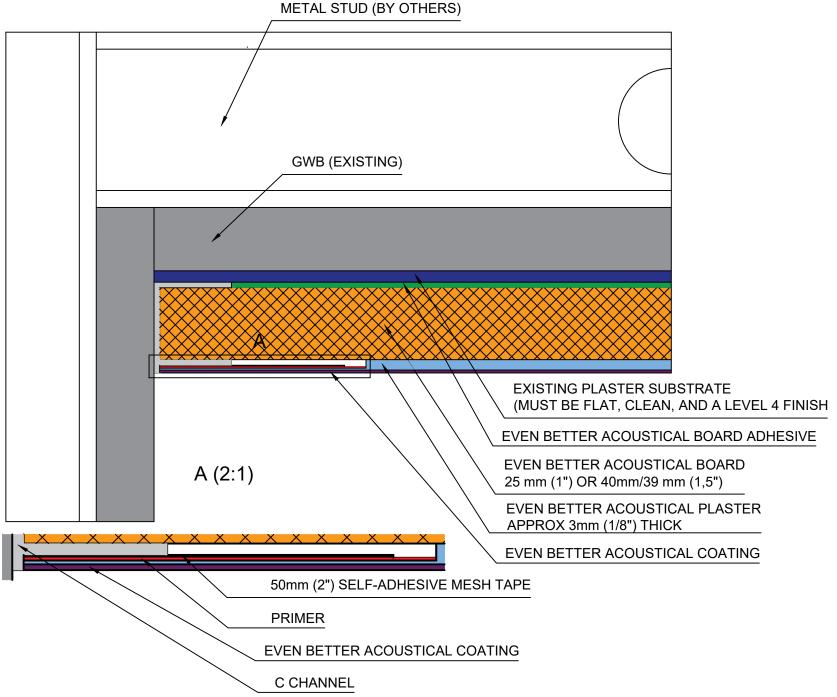

| DETAIL NO: |            | DOC. NO: | 12015010 |
|------------|------------|----------|----------|
| DATE:      | 2015-03-31 | VER:     | 2.0      |

Kyrkängsgatan 6 SE-503 38 Borås Sweden

| DETAIL: | Inside Corner (for walls and ceiling applications) |
|---------|----------------------------------------------------|
|         | Fully Adhered System                               |