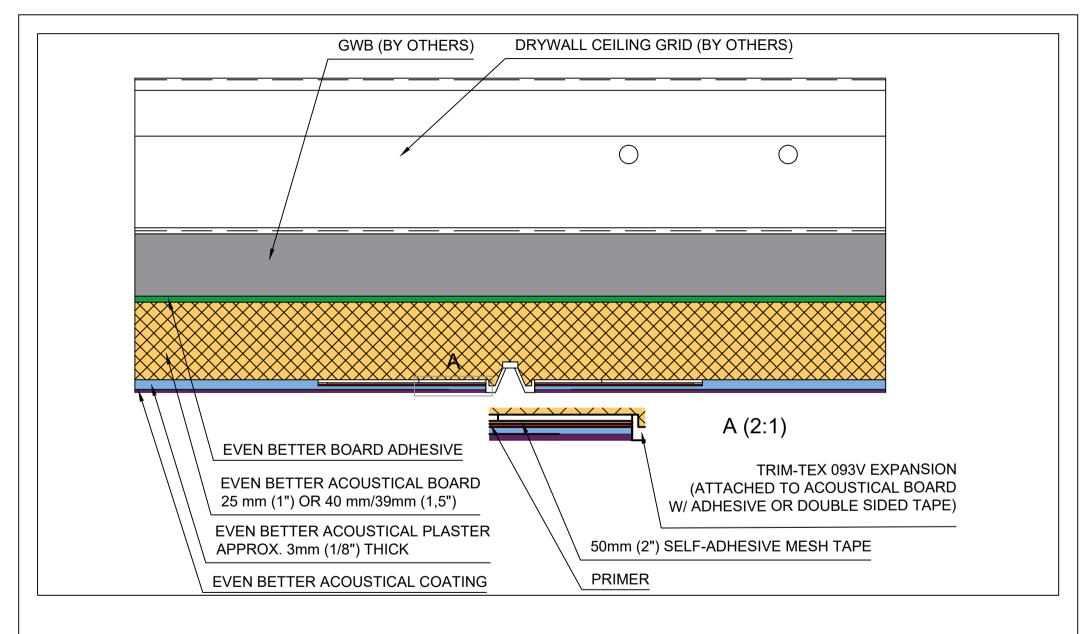

------|
| DATE:      | 2015-03-31 | VER:     | 2.0      |



Kyrkängsgatan 6 SE-503 38 Borås Sweden



|         | Finish GWB Interface with Channel Reveal |
|---------|------------------------------------------|
| DETAIL: | Fully Adhered System                     |

| DETAIL NO: |            | DOC. NO: | 12015028 |
|------------|------------|----------|----------|
| DATE:      | 2015-03-31 | VER:     | 2.0      |



Fellert Acoustical Ceilings AB Kyrkängsgatan 6 SE-503 38 Borås Sweden



|         | Open Expansion to Concrete Substrate |
|---------|--------------------------------------|
| DETAIL: | Fully Adhered System                 |

| DETAIL NO: |            | DOC. NO: | 12015029 |
|------------|------------|----------|----------|
| DATE:      | 2015-03-31 | VER:     | 2.0      |



Kyrkängsgatan 6 SE-503 38 Borås Sweden



| DET 4.11 | Control Joint     |
|----------|-------------------|
| DETAIL:  | Fully Adhered Sys |

| DETAIL NO: |            | DOC. NO: | 12015030 |
|------------|------------|----------|----------|
| DATE:      | 2015-03-31 | VER:     | 2.0      |





Kyrkängsgatan 6 SE-503 38 Borås Sweden



| DETAIL: | Finish GWB Interface        |
|---------|-----------------------------|
|         | <b>Fully Adhered System</b> |

| DETAIL NO: |            | DOC. NO: | 12015032 |
|------------|------------|----------|----------|
| DATE:      | 2015-03-31 | VER:     | 2.0      |



Fellert Acoustical Ceilings AB Kyrkängsgatan 6 SE-503 38 Borås Sweden



|         | Linear Diffuser             |
|---------|-----------------------------|
| DETAIL: | <b>Fully A