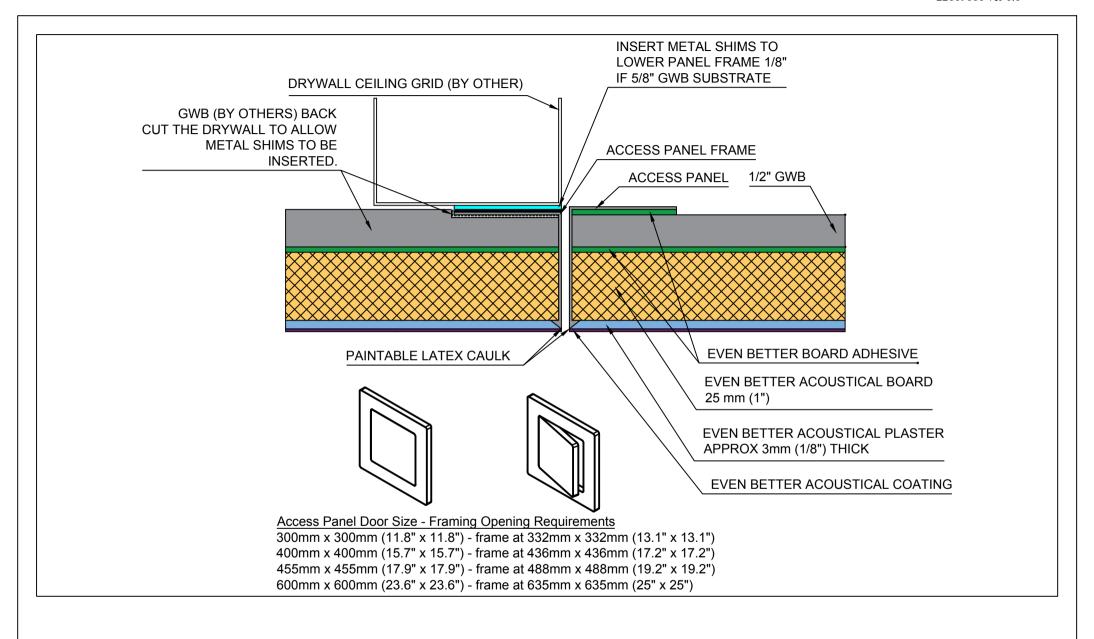

| DETAIL NO: |            | DOC. NO: | 12015048 |
|------------|------------|----------|----------|
| DATE:      | 2019-11-11 | VER:     | 4.0      |

Kyrkängsgatan 6 SE-503 38 Borås Sweden

| DETAIL: | 1" Acoustical Board Direct to GWB |
|---------|-----------------------------------|
|         | Even Better Access Panel          |

| DETAIL NO: |            | DOC. NO: | 12015050 |
|------------|------------|----------|----------|
| DATE:      | 2019-11-11 | VER:     | 4.0      |

Fellert Acoustical Ceilings AB Kyrkängsgatan 6 SE-503 38 Borås Sweden