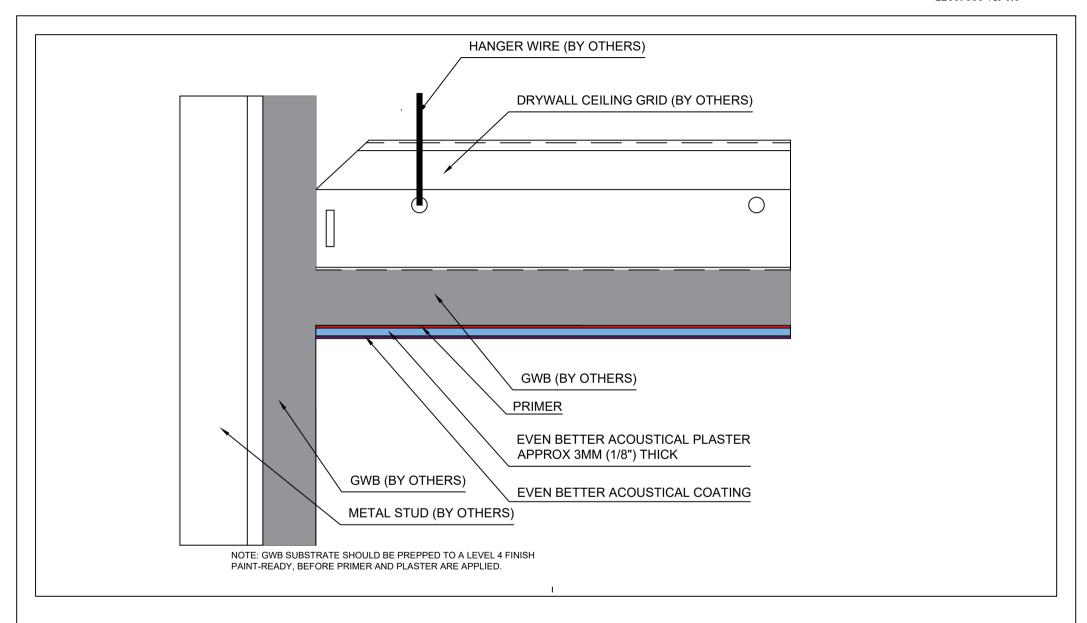

Kyrkängsgatan 6 SE-503 38 Borås Sweden

|         | Ceiling to Wall Interface with GWB |
|---------|------------------------------------|
| DETAIL: | Fully Adhered System               |

| DETAIL NO: |            | DOC. NO: | 12015007 |
|------------|------------|----------|----------|
| DATE:      | 2019-10-16 | VER:     | 4.0      |