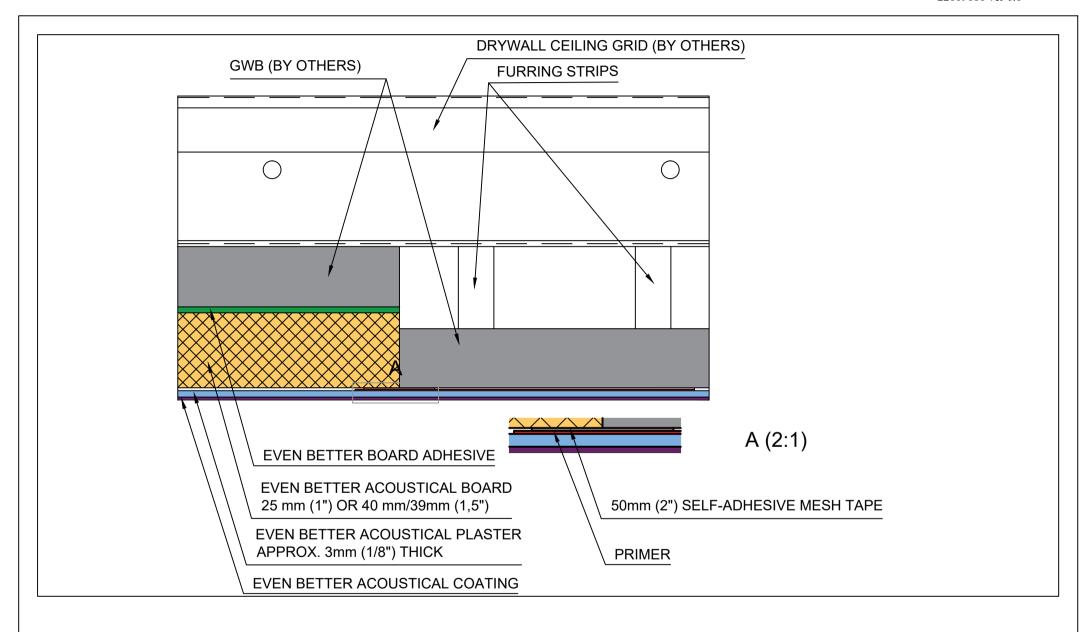

Kyrkängsgatan 6 SE-503 38 Borås Sweden

|         | Ceiling to Wall Interface with GWB |
|---------|------------------------------------|
| DETAIL: | Fully Adhered System               |

| DETAIL NO: |            | DOC. NO: | 12015007 |
|------------|------------|----------|----------|
| DATE:      | 2019-10-16 | VER:     | 4.0      |