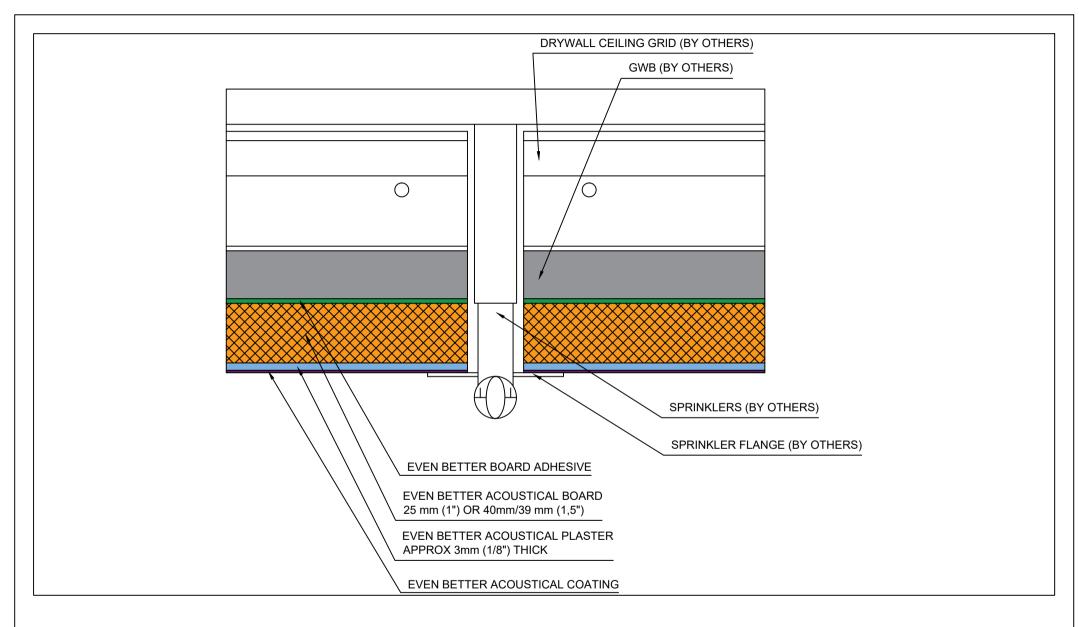

Kyrkängsgatan 6 SE-503 38 Borås Sweden

| DET 4 11 | Sprinkler                   |
|----------|-----------------------------|
| DETAIL:  | <b>Fully Adhered System</b> |

| DETAIL NO: |            | DOC. NO: | 12015041 |
|------------|------------|----------|----------|
| DATE:      | 2015-03-31 | VER:     | 2.0      |