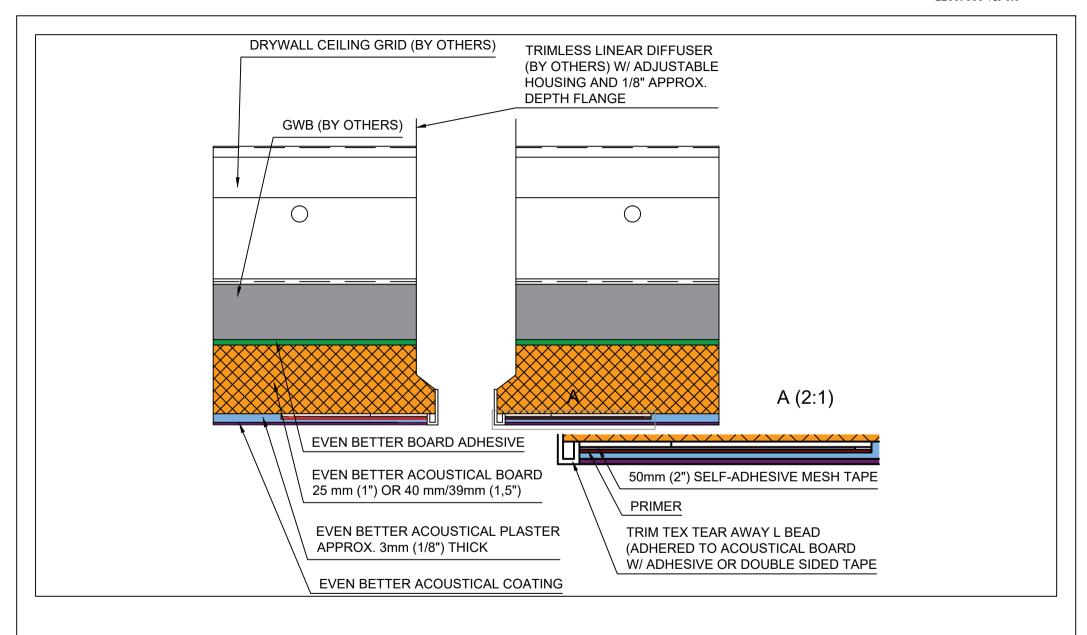

Kyrkängsgatan 6 SE-503 38 Borås Sweden

|        | Trimless         | Linear [ | Diffuser |
|--------|------------------|----------|----------|
| ETAIL: | <b>Fully Adh</b> | ered Sy  | stem     |

| DETAIL NO: |            | DOC. NO: | 12015035 |
|------------|------------|----------|----------|
| DATE:      | 2015-03-31 | VER:     | 2.0      |