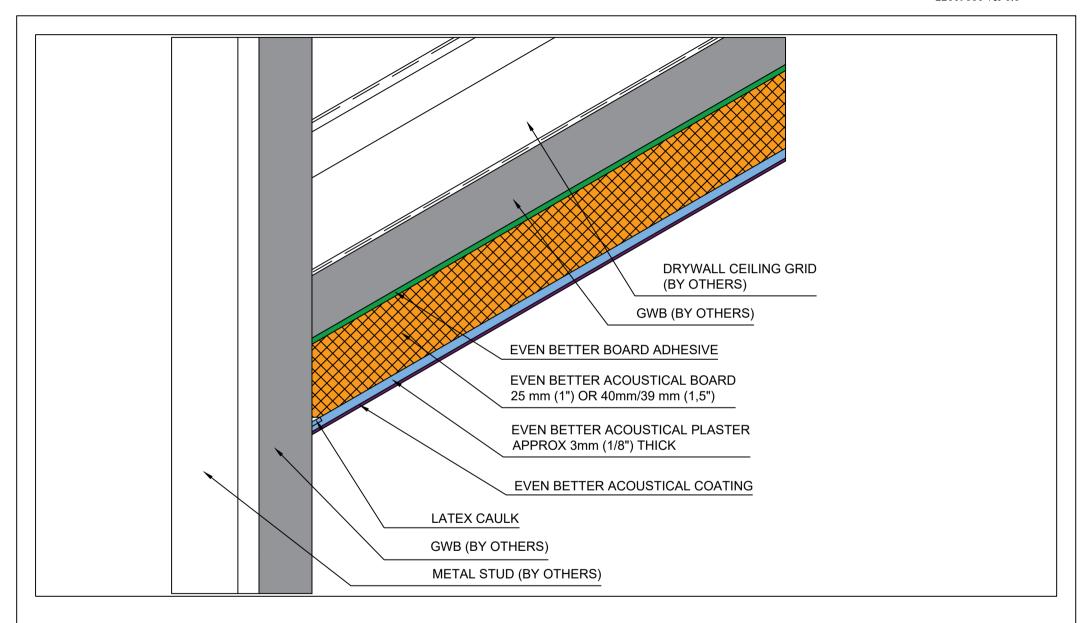

Kyrkängsgatan 6 SE-503 38 Borås Sweden

|         | Ceiling to Wall Interface with GWB |
|---------|------------------------------------|
| DETAIL: | Fully Adhered System               |

| DETAIL NO: |            | DOC. NO: | 12015007 |
|------------|------------|----------|----------|
| DATE:      | 2019-10-16 | VER:     | 4.0      |