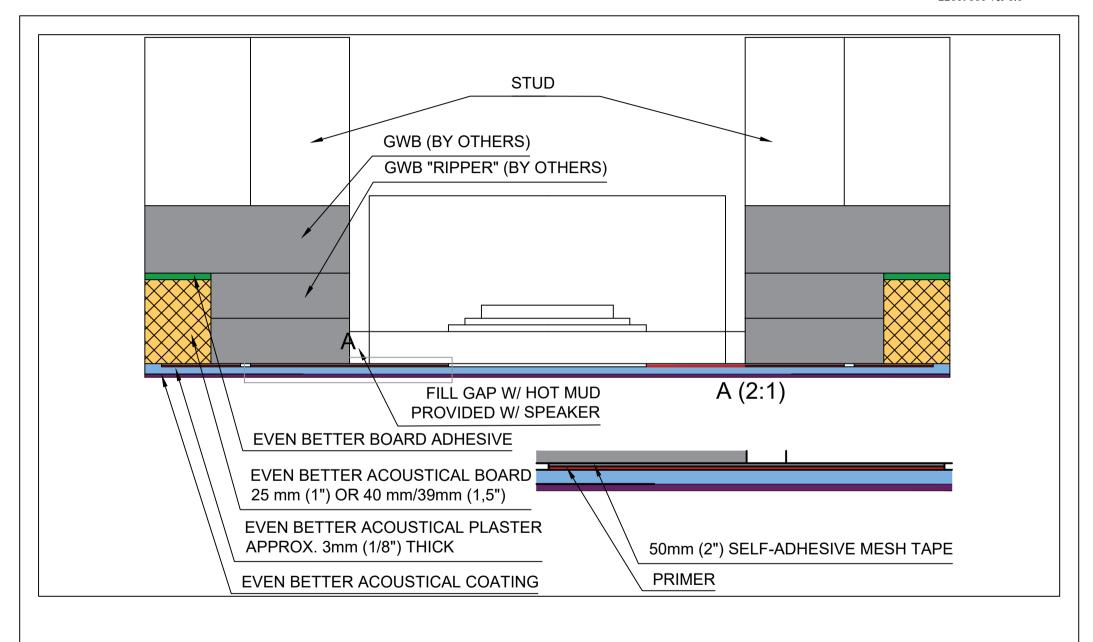

Kyrkängsgatan 6 SE-503 38 Borås Sweden

| DETAIL  | Invisible Audio Speaker |
|---------|-------------------------|
| DETAIL: | Fully Adhered System    |

| DETAIL NO: |            | DOC. NO: | 12015040 |
|------------|------------|----------|----------|
| DATE:      | 2015-03-31 | VER:     | 2.0      |