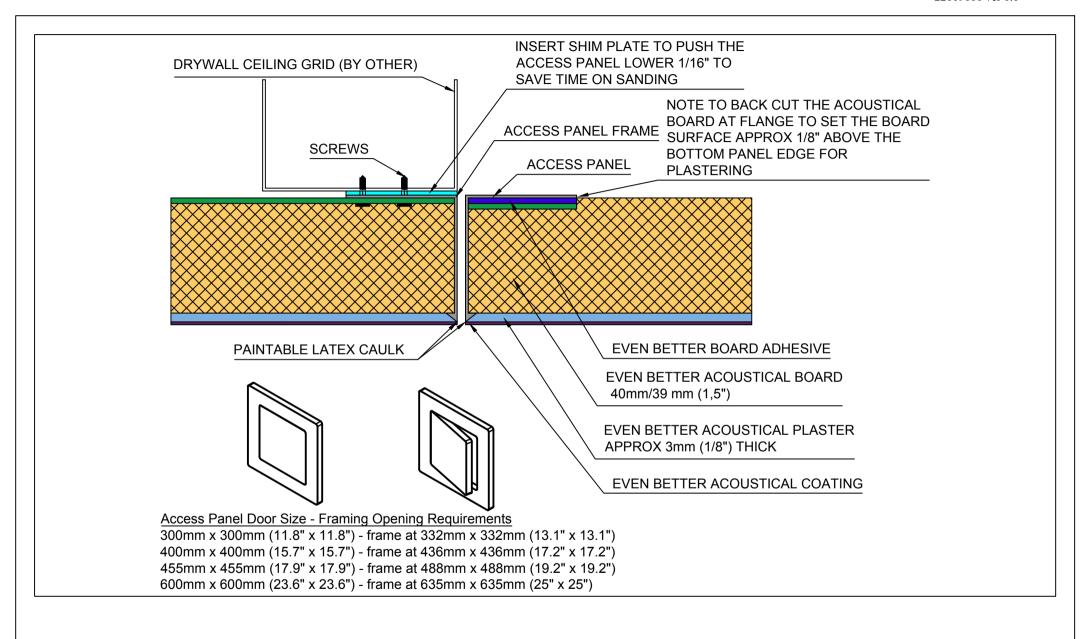

| DETAIL: | 1.5" Acoustical Board Direct to Grid |
|---------|--------------------------------------|
|         | Even Better Access Panel             |

| DETAIL NO: |            | DOC. NO: | 12015049 |
|------------|------------|----------|----------|
| DATE:      | 2019-11-11 | VER:     | 4.0      |

Fellert Acoustical Ceilings AB Kyrkängsgatan 6 SE-503 38 Borås Sweden

| DETAIL: | 1.5" Acoustical Board Direct to GWB |
|---------|-------------------------------------|
|         | Even Better Access Panel            |