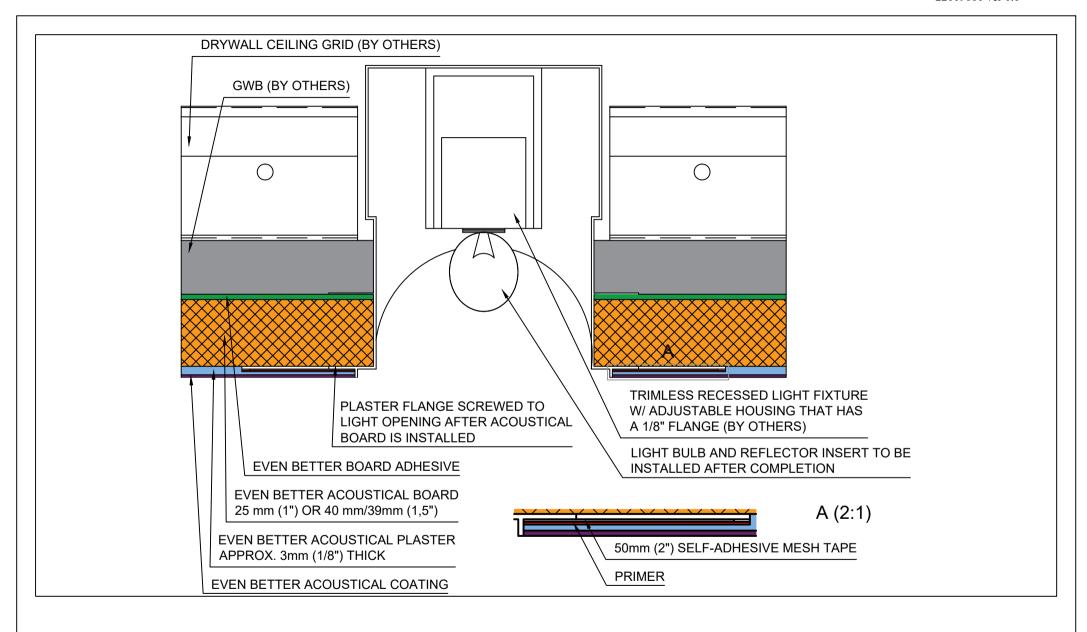

Kyrkängsgatan 6 SE-503 38 Borås Sweden

|         | Trimless Recessed Can Light |
|---------|-----------------------------|
| DETAIL: | Fully Adhered System        |

| DETAIL NO: |            | DOC. NO: | 12015027 |
|------------|------------|----------|----------|
| DATE:      | 2015-03-31 | VER:     | 2.0      |