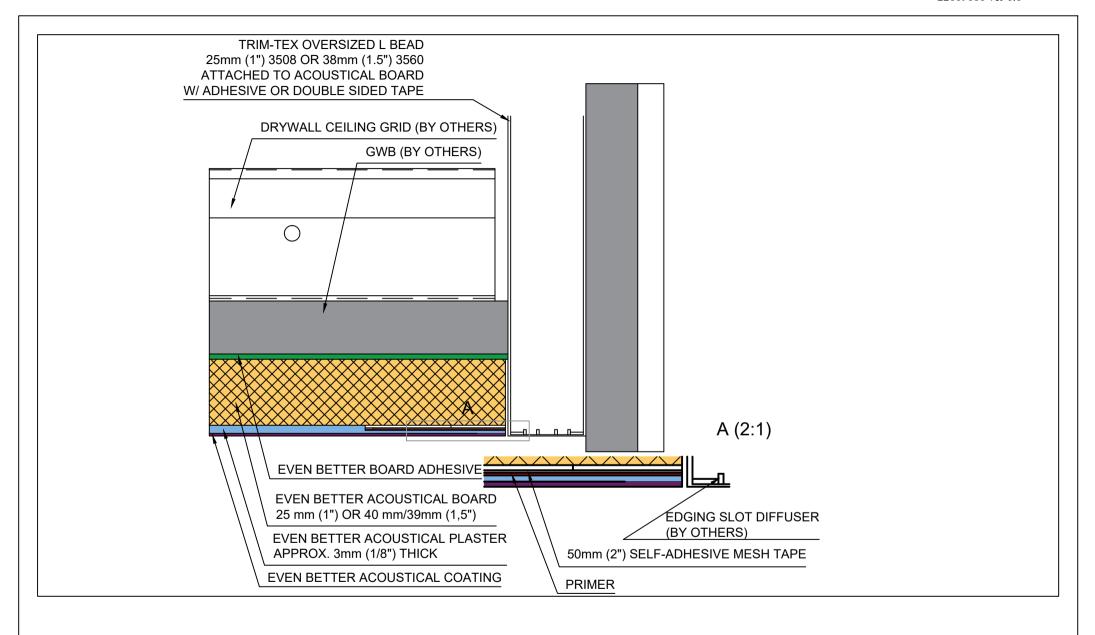

Fellert Acoustical Ceilings AB Kyrkängsgatan 6 SE-503 38 Borås Sweden

|         | Linear Diffuser             |
|---------|-----------------------------|
| DETAIL: | <b>Fully Adhered System</b> |

| DETAIL NO: |            | DOC. NO: | 12015033 |
|------------|------------|----------|----------|
| DATE:      | 2015-03-31 | VFR·     | 2.0      |