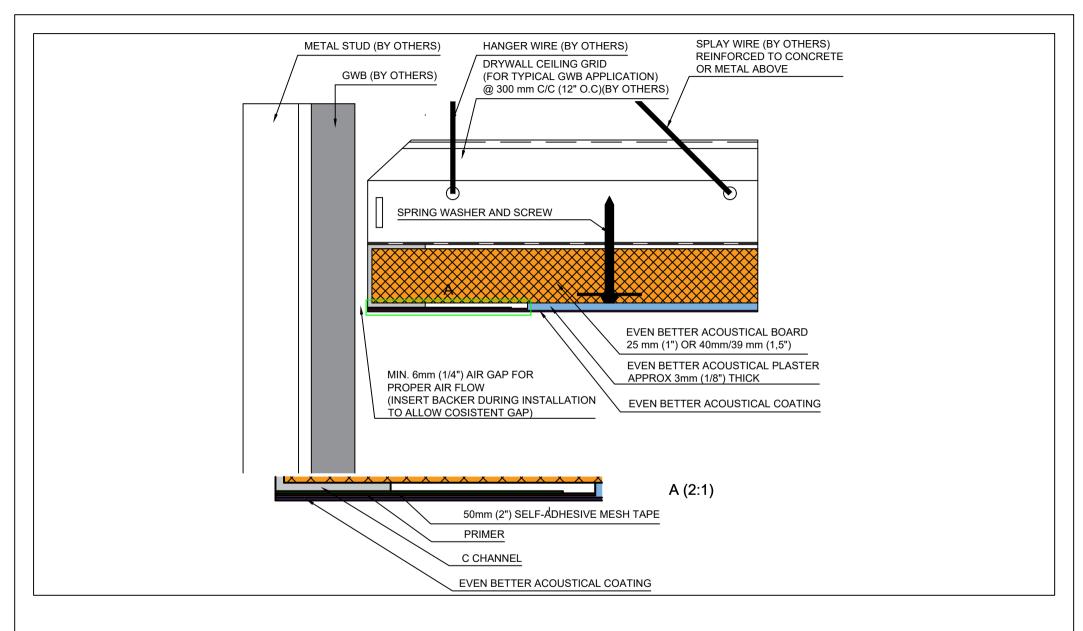

Kyrkängsgatan 6 SE-503 38 Borås Sweden

|         | Direct Attachment to Ceiling Grid with Air Gap( No GWB) |
|---------|---------------------------------------------------------|
| DETAIL: | Fully Adhered System                                    |

| DETAIL NO: |            | DOC. NO: | 12015005 |
|------------|------------|----------|----------|
| DATE:      | 2019-10-16 | VER:     | 3.0      |

Kyrkängsgatan 6 SE-503 38 Borås Sweden

|         | Curved Ceiling To Wall Interface |
|---------|----------------------------------|
| DETAIL: | Fully Adhered System             |