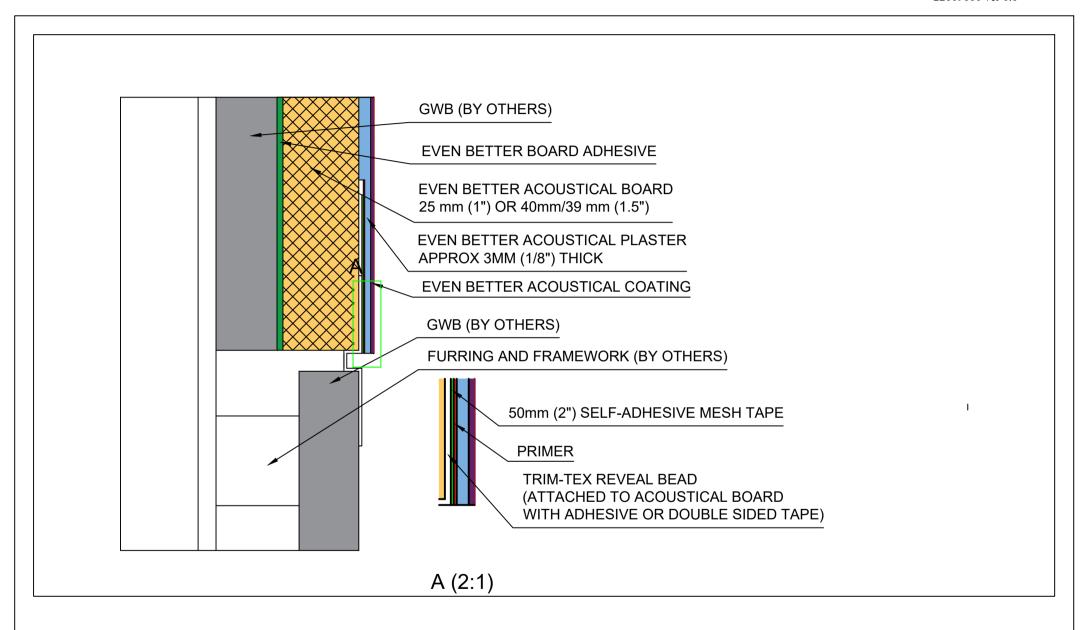

Kyrkängsgatan 6 SE-503 38 Borås Sweden

| DETAIL: | Finish GWB Interface        |
|---------|-----------------------------|
|         | <b>Fully Adhered System</b> |

| DETAIL NO: |            | DOC. NO: | 12015032 |
|------------|------------|----------|----------|
| DATE:      | 2015-03-31 | VER:     | 2.0      |