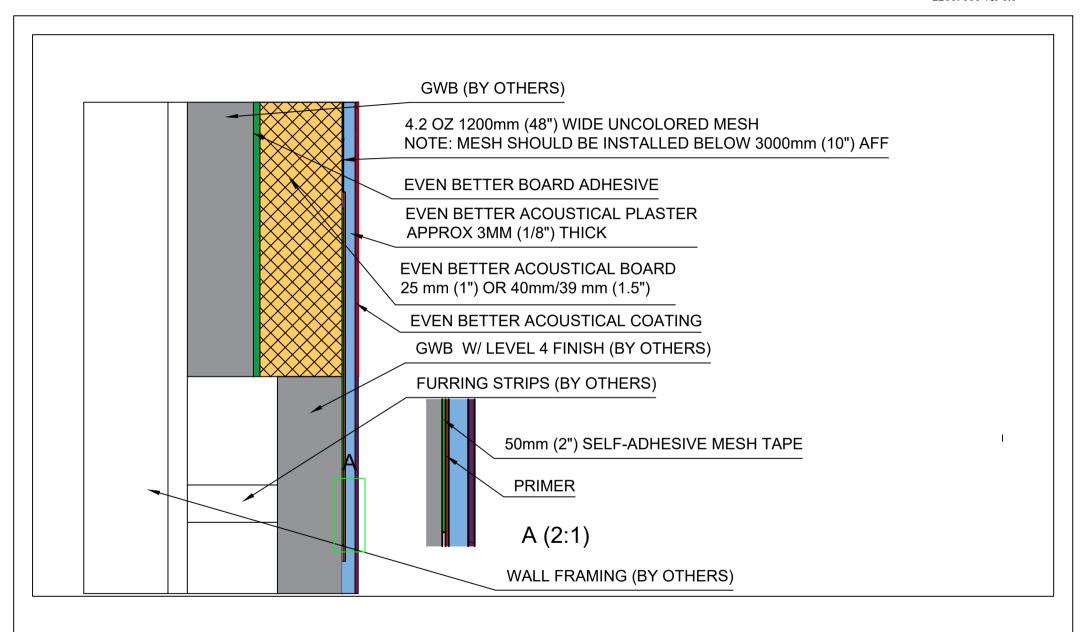

|         | Fininsh GWB Vertical Interface |
|---------|--------------------------------|
| DETAIL: | Fully Adhered System           |

| DETAIL NO: |            | DOC. NO: | 12015046 |
|------------|------------|----------|----------|
| DATE:      | 2015-03-31 | VER:     | 2.0      |