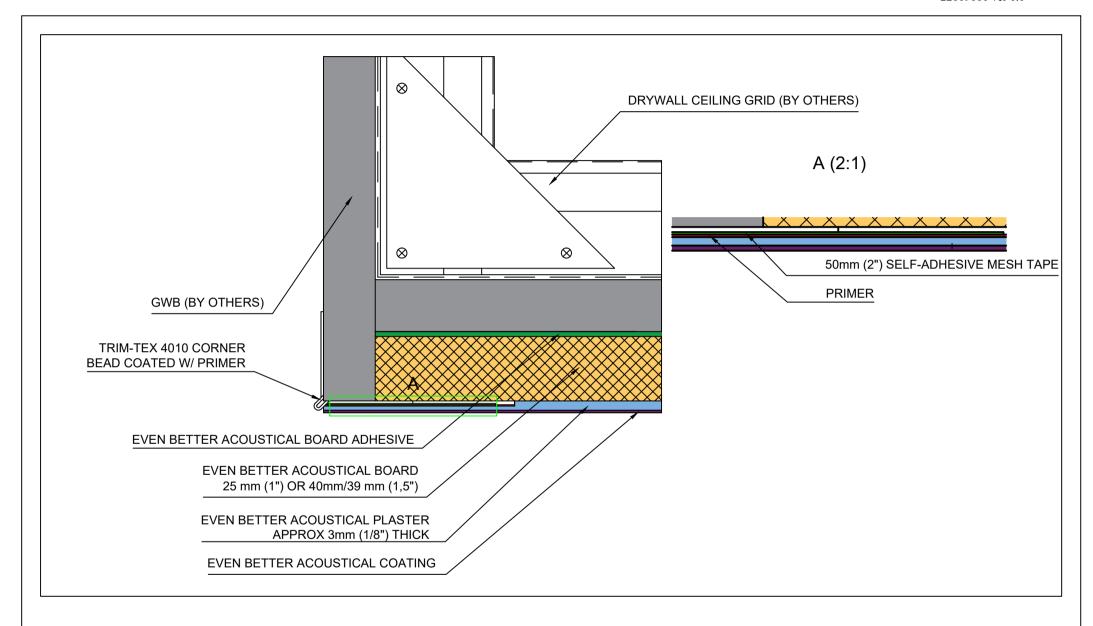

Kyrkängsgatan 6 SE-503 38 Borås Sweden

|         | Ceiling to Wall Interface with GWB |
|---------|------------------------------------|
| DETAIL: | Fully Adhered System               |

| DETAIL NO: |            | DOC. NO: | 12015007 |
|------------|------------|----------|----------|
| DATE:      | 2019-10-16 | VER:     | 4.0      |