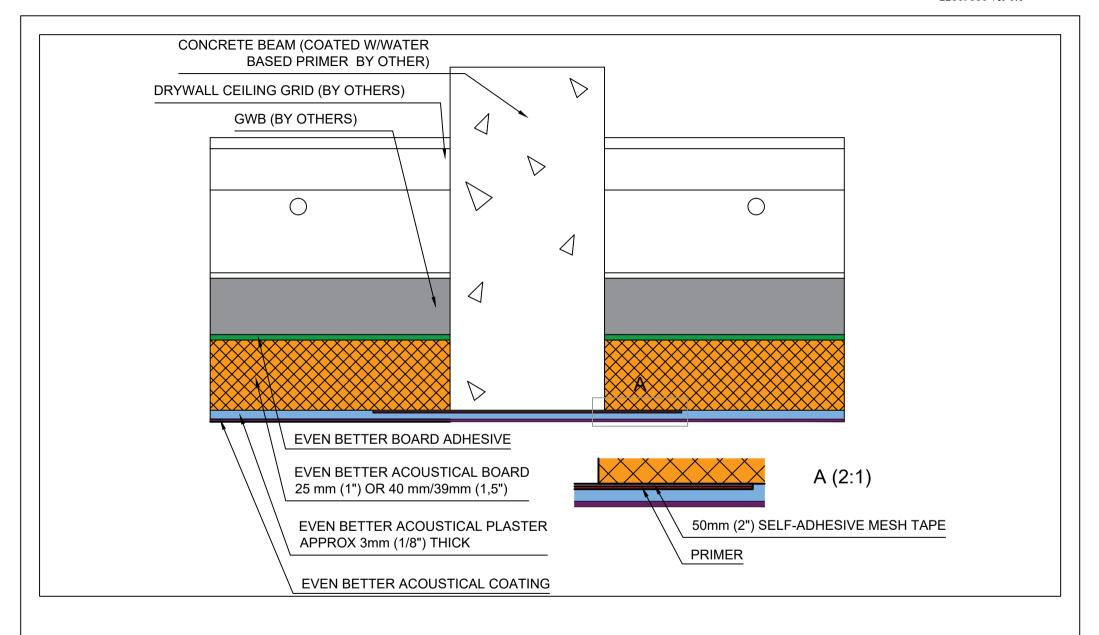

Kyrkängsgatan 6 SE-503 38 Borås Sweden

Phone: +46 33 430 23 Fax: +46 33 430 22 19 email: info@fellert.com web: www.fellert.com

|         | Concrete Beam        |
|---------|----------------------|
| DETAIL: | Footback allocated O |

**Fully Adhered System** 

| DETAIL NO: |            | DOC. NO: | 12015006 |
|------------|------------|----------|----------|
| DATE:      | 2015-03-31 | VER:     | 2.0      |

Kyrkängsgatan 6 SE-503 38 Borås Sweden Phone: +46 33 430 23