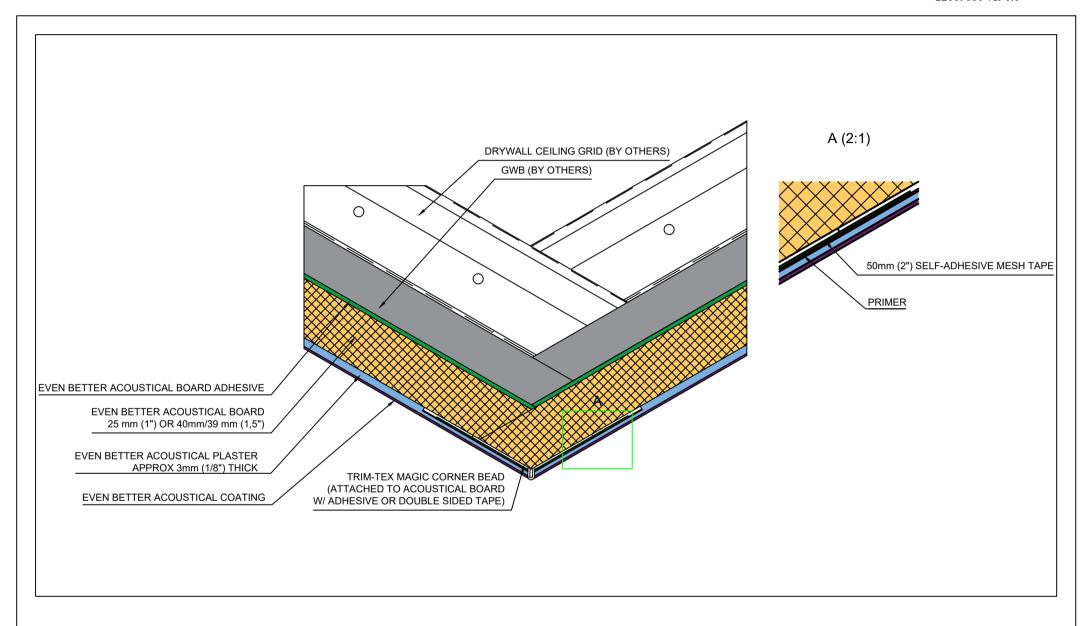

| DETAIL NO: |            | DOC. NO: | 12015010 |
|------------|------------|----------|----------|
| DATE:      | 2015-03-31 | VER:     | 2.0      |

Kyrkängsgatan 6 SE-503 38 Borås Sweden

| DETAIL: | Inside Corner (for walls and ceiling applications) |
|---------|----------------------------------------------------|
|         | Fully Adhered System                               |