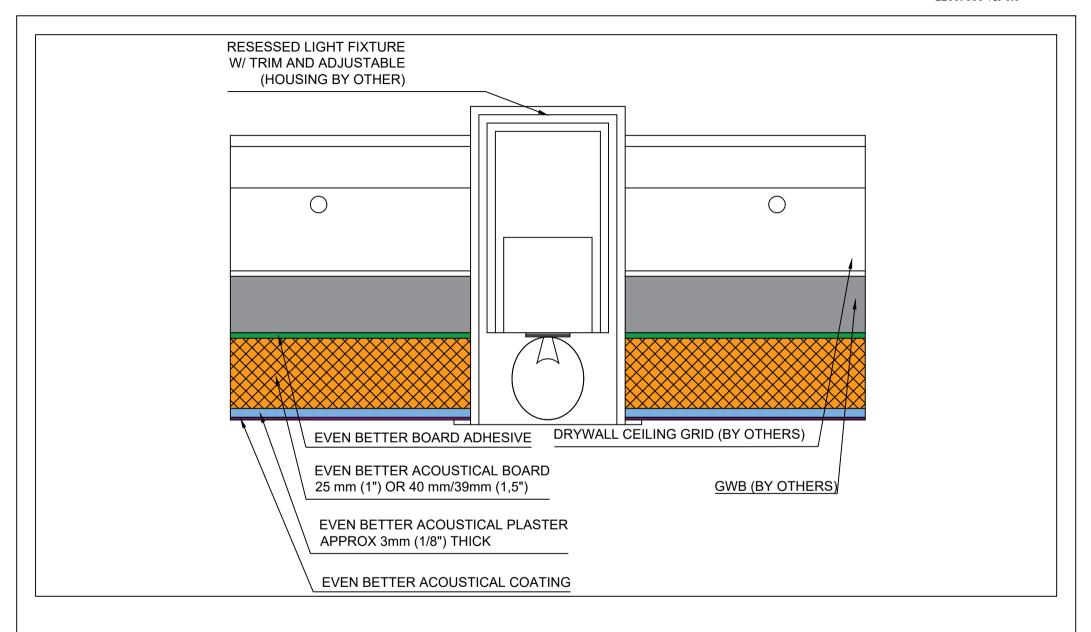

Kyrkängsgatan 6 SE-503 38 Borås Sweden

|         | Can Light                   |
|---------|-----------------------------|
| DETAIL: | <b>Fully Adhered System</b> |

| DETAIL NO: |            | DOC. NO: | 12015024 |
|------------|------------|----------|----------|
| DATE:      | 2015-03-31 | VER:     | 2.0      |

Kyrkängsgatan 6 SE-503 38 Borås Sweden

Phone: +46 33 430 23 10 Fax: +46 33 430 22 19 email: info@fellert.com web: www.fellert.com

|        | В | XC | Lig | ľ | nt | İľ | 1 | g |  |
|--------|---|----|-----|---|----|----|---|---|--|
| ETAIL: | _ |    |     | _ | _  |    |   | _ |  |