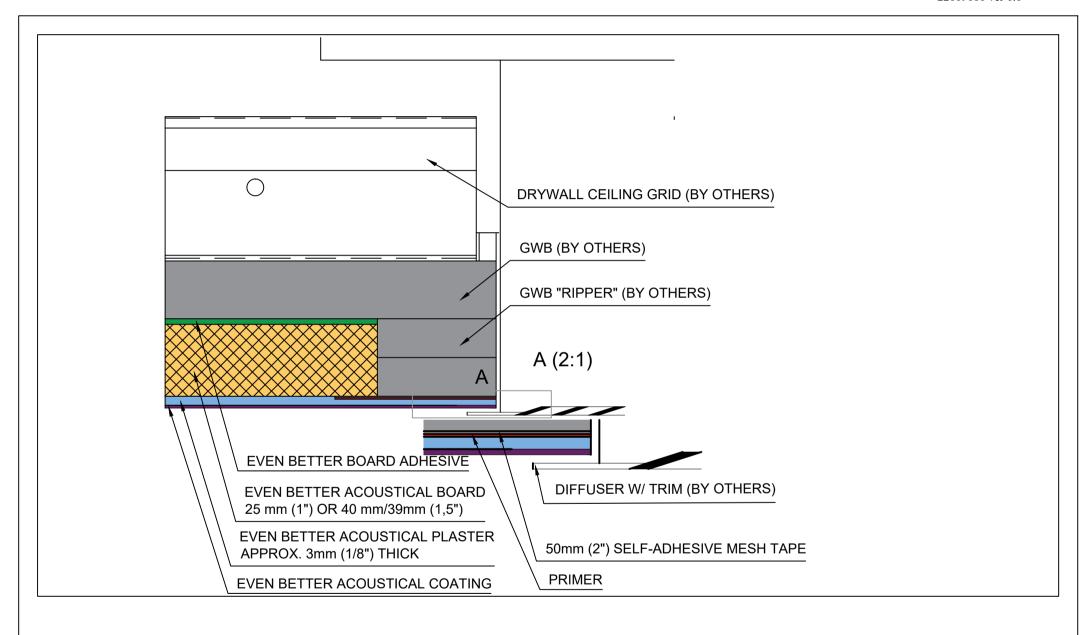

Fellert Acoustical Ceilings AB Kyrkängsgatan 6 SE-503 38 Borås Sweden

|         | Linear Diffuser             |
|---------|-----------------------------|
| DETAIL: | <b>Fully Adhered System</b> |

| DETAIL NO: |            | DOC. NO: | 12015033 |
|------------|------------|----------|----------|
| DATE:      | 2015-03-31 | VFR·     | 2.0      |