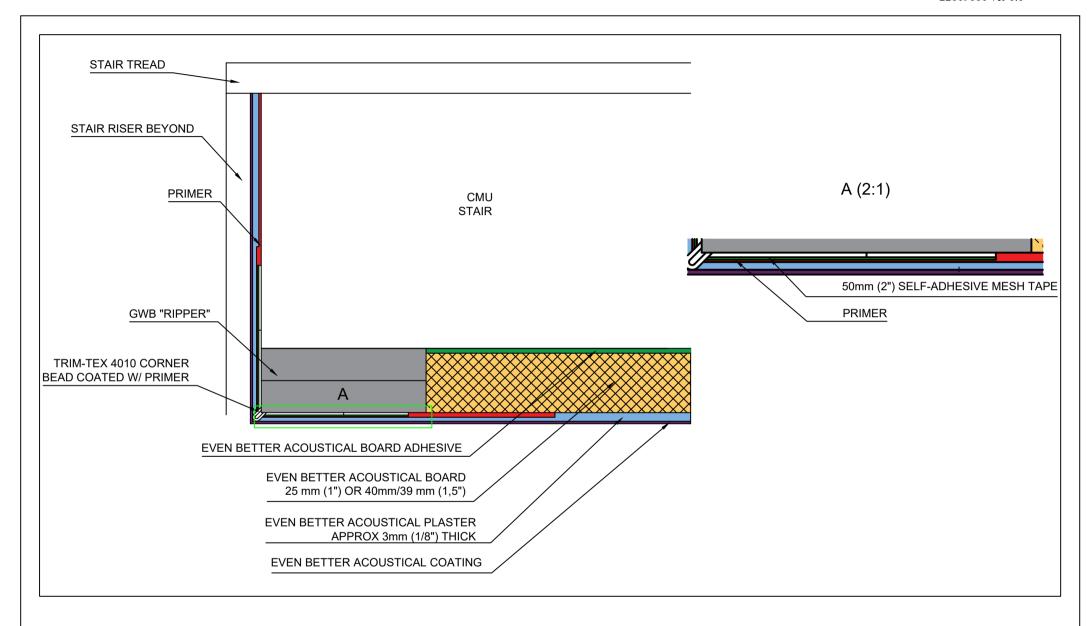

| DETAIL NO: |            | DOC. NO: | 12015043 |
|------------|------------|----------|----------|
| DATE:      | 2015-03-31 | VER:     | 2.0      |

Kyrkängsgatan 6 SE-503 38 Borås Sweden

| DETAIL: | Stair Ceiling and Riser System               |
|---------|----------------------------------------------|
|         | Fully Adhered System and Plaster Only System |

| DETAIL NO: |            | DOC. NO: | 12015044 |
|------------|------------|----------|----------|
| DATE:      | 2015-03-31 | VER:     | 2.0      |

Fellert Acoustical Ceilings AB Kyrkängsgatan 6 SE-503 38 Borås Sweden