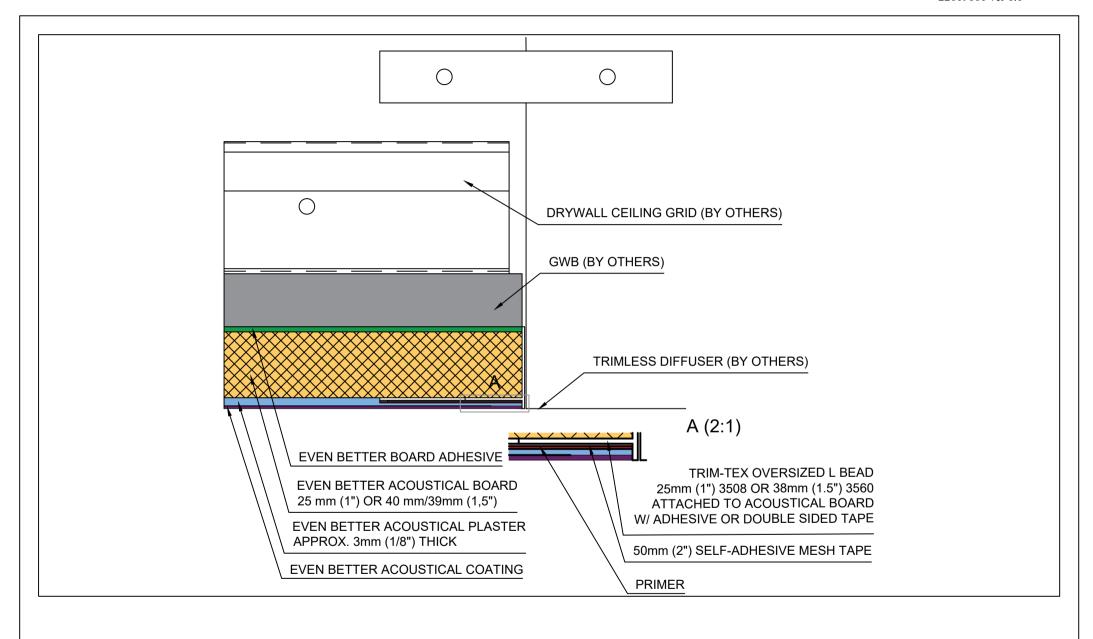

Fellert Acoustical Ceilings AB Kyrkängsgatan 6 SE-503 38 Borås Sweden

|         | Linear Diffuser             |
|---------|-----------------------------|
| DETAIL: | <b>Fully Adhered System</b> |

| DETAIL NO: |            | DOC. NO: | 12015033 |
|------------|------------|----------|----------|
| DATE:      | 2015-03-31 | VFR·     | 2.0      |

Kyrkängsgatan 6 SE-503 38 Borås Sweden

| DETAIL: | Square/Rectangle Shaped Diffuser |
|---------|----------------------------------|
| DETAIL. | Fully Adhered System             |

| DETAIL NO: |            | DOC. NO: | 12015034 |
|------------|------------|----------|----------|
| DATE:      | 2015-03-31 | VER:     | 2.0      |