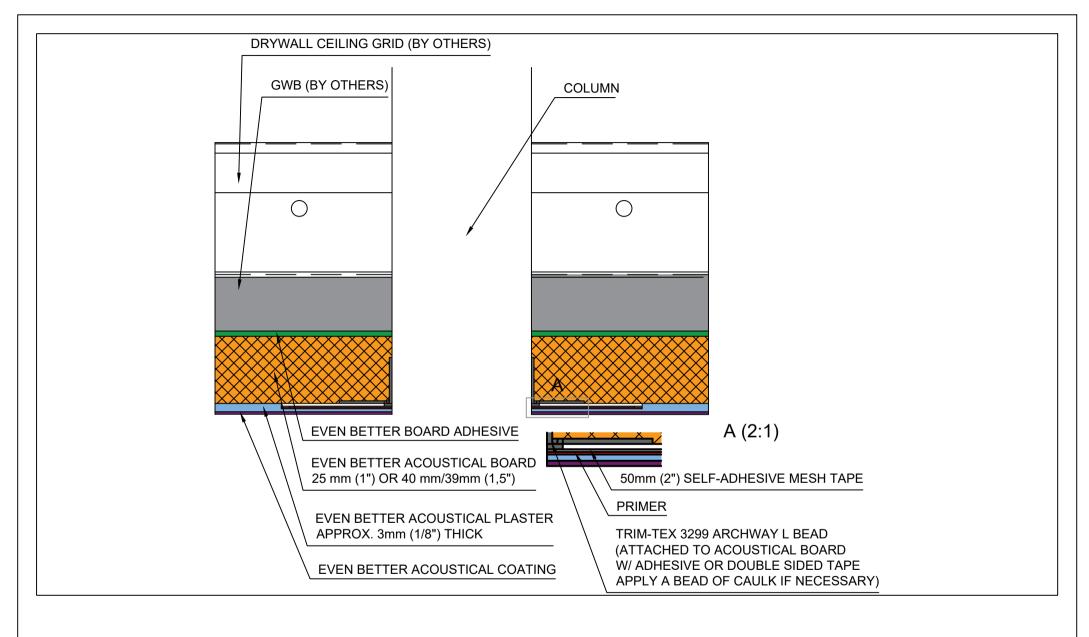

Fax: +46 33 430 22 19 email: info@fellert.com web: www.fellert.com

| DETAIL: | Column Transition           |  |  |
|---------|-----------------------------|--|--|
|         | <b>Fully Adhered System</b> |  |  |

| DETAIL NO: |            | DOC. NO: | 12015042 |
|------------|------------|----------|----------|
| DATE:      | 2015-03-31 | VER:     | 2.0      |

Kyrkängsgatan 6 SE-503 38 Borås Sweden

|         | Wall Application W/Mesh Reinforcement |
|---------|---------------------------------------|
| DETAIL: | Fully Adhered System                  |