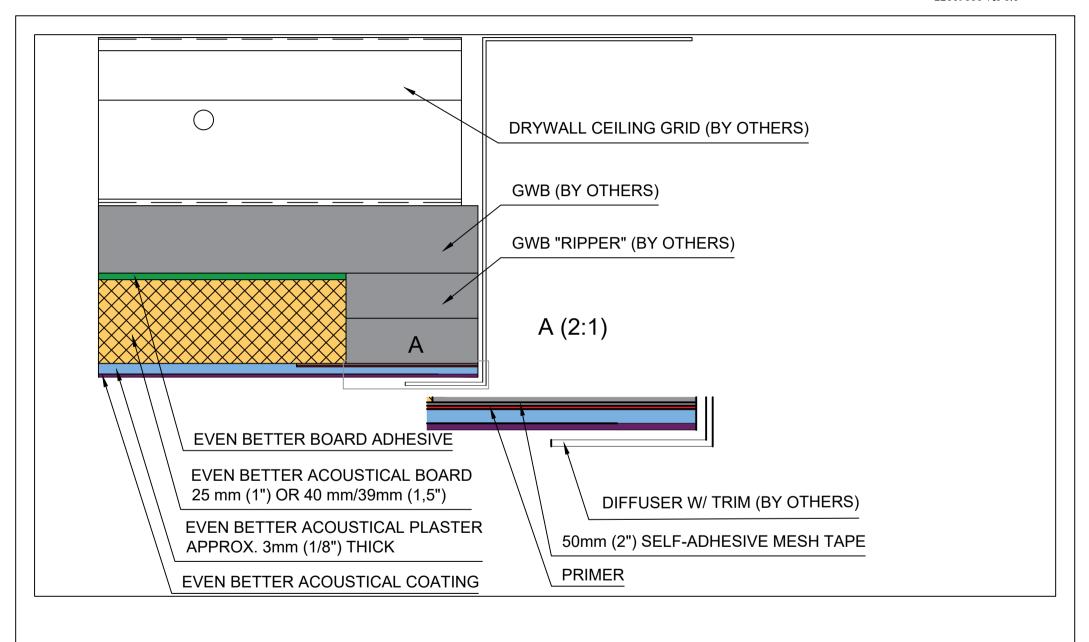

Fellert Acoustical Ceilings AB Kyrkängsgatan 6 SE-503 38 Borås Sweden

|         | Linear Diffuser             |
|---------|-----------------------------|
| DETAIL: | <b>Fully Adhered System</b> |

| DETAIL NO: |            | DOC. NO: | 12015033 |
|------------|------------|----------|----------|
| DATE:      | 2015-03-31 | VFR·     | 2.0      |