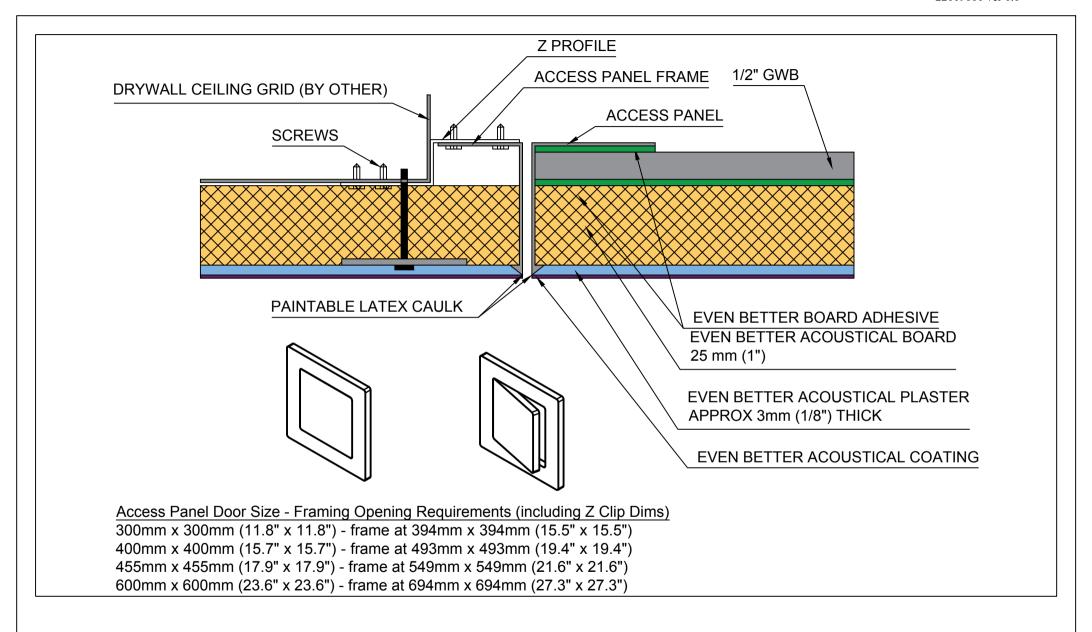

Fellert Acoustical Ceilings AB Kyrkängsgatan 6 SE-503 38 Borås Sweden

| DETAIL: | 1" Acoustical Board Direct to Grid |
|---------|------------------------------------|
|         | Even Better Access Panel           |

| DETAIL NO: |            | DOC. NO: | 12015048 |
|------------|------------|----------|----------|
| DATE:      | 2019-11-11 | VER:     | 4.0      |

Kyrkängsgatan 6 SE-503 38 Borås Sweden

| DETAIL: | 1" Acoustical Board Direct to GWB |
|---------|-----------------------------------|
|         | Even Better Access Panel          |