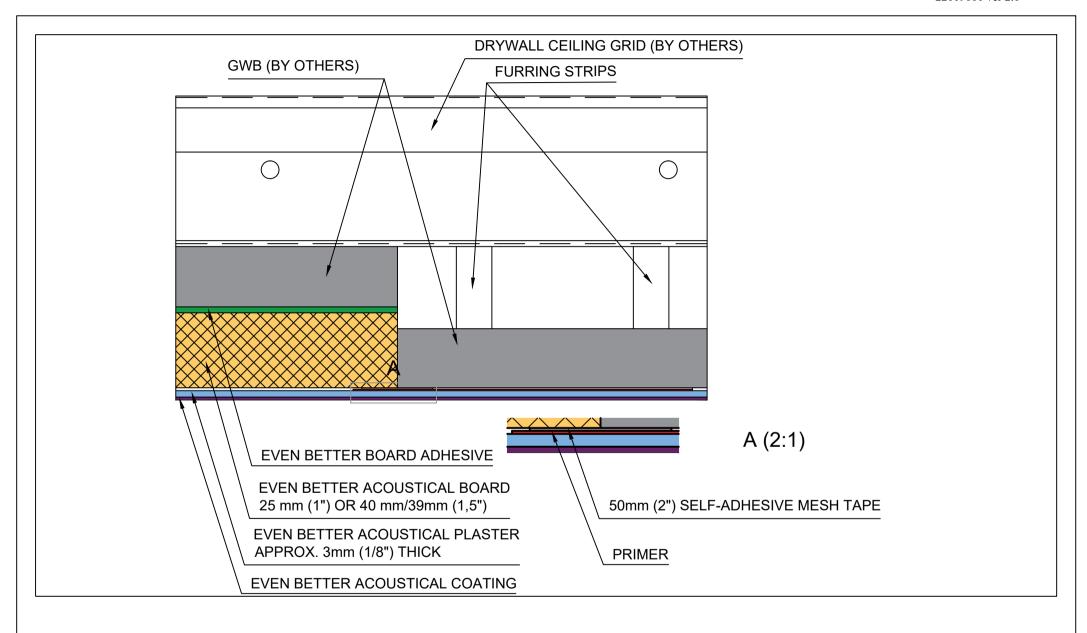

Kyrkängsgatan 6 SE-503 38 Borås Sweden

| DETAIL: | Finish GWB Interface with Channel Reveal |
|---------|------------------------------------------|
|         | Fully Adhered System                     |

| DETAIL NO: |            | DOC. NO: | 12015028 |
|------------|------------|----------|----------|
| DATE:      | 2015-03-31 | VER:     | 2.0      |

Fellert Acoustical Ceilings AB Kyrkängsgatan 6 SE-503 38 Borås Sweden