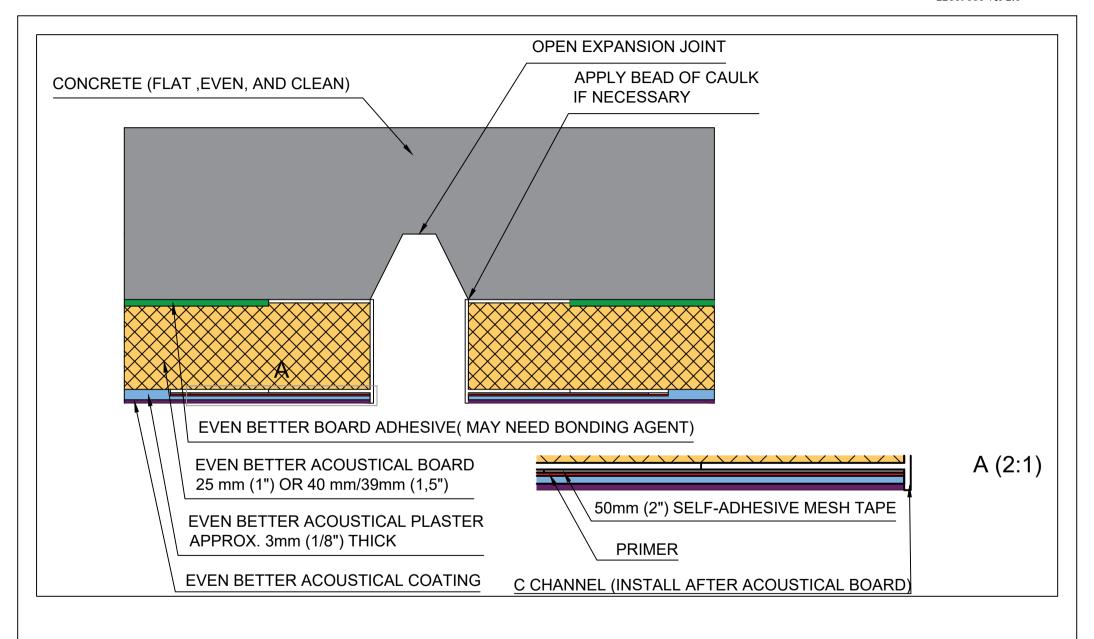

| DETAIL: | Open Expansion to Concrete Substrate |
|---------|--------------------------------------|
| DETAIL. | Fully Adhered System                 |

| DETAIL NO: |            | DOC. NO: | 12015029 |
|------------|------------|----------|----------|
| DATE:      | 2015-03-31 | VER:     | 2.0      |