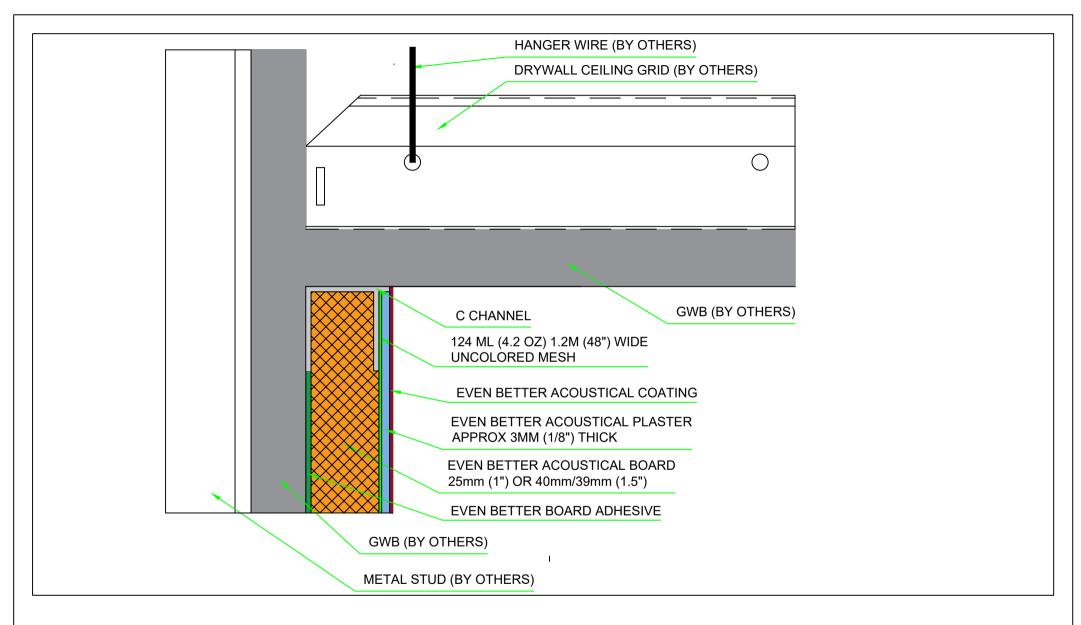

| DETAIL NO: |            | DOC. NO: | 12015041 |
|------------|------------|----------|----------|
| DATE:      | 2015-03-31 | VER:     | 2.0      |

Kyrkängsgatan 6 SE-503 38 Borås Sweden

| DETAIL. | Ceiling to Wall Interface with GWB |
|---------|------------------------------------|
| DETAIL: | Fully Adhered System               |