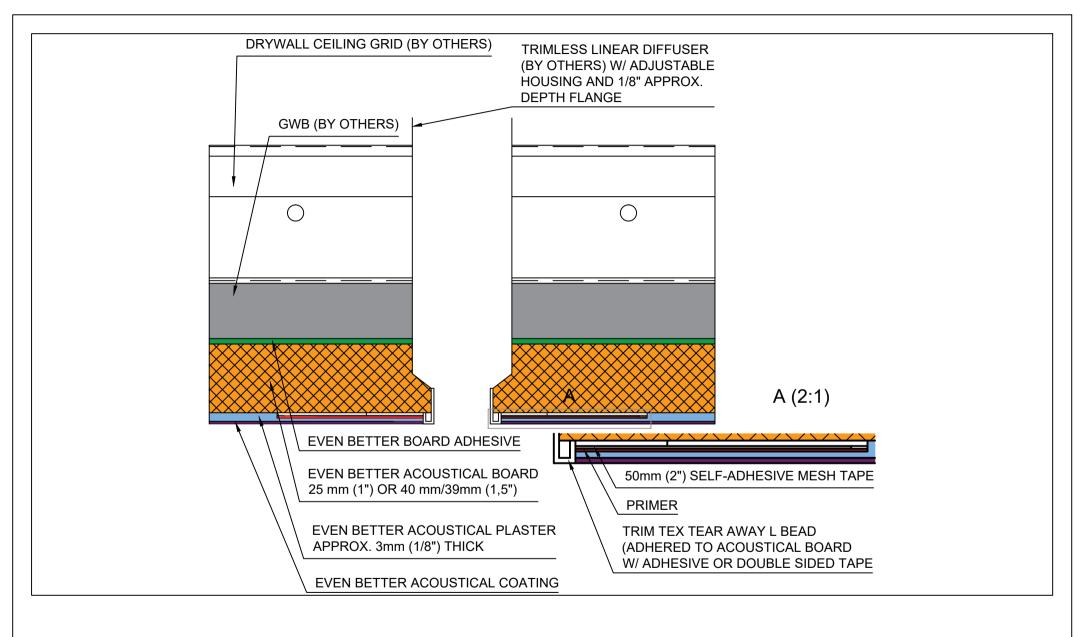

Kyrkängsgatan 6 SE-503 38 Borås Sweden

| DETAIL: | Trimless Linear Diffuser |
|---------|--------------------------|
|         | Fully Adhered System     |

| DETAIL NO: |            | DOC. NO: | 12015035 |
|------------|------------|----------|----------|
| DATE:      | 2015-03-31 | VER:     | 2.0      |