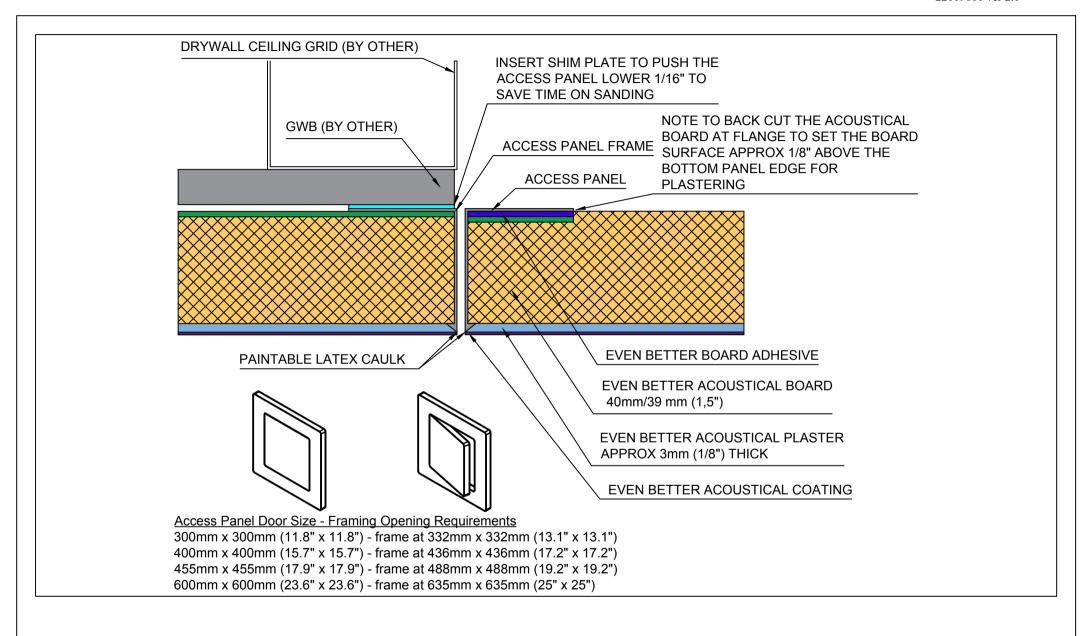

Kyrkängsgatan 6 SE-503 38 Borås Sweden

| DETAIL: | 1" Acoustical Board Direct to GWB |
|---------|-----------------------------------|
| DETAIL: | Even Better Access Panel          |

| DETAIL NO: |            | DOC. NO: | 12015050 |
|------------|------------|----------|----------|
| DATE:      | 2019-11-11 | VER:     | 4.0      |