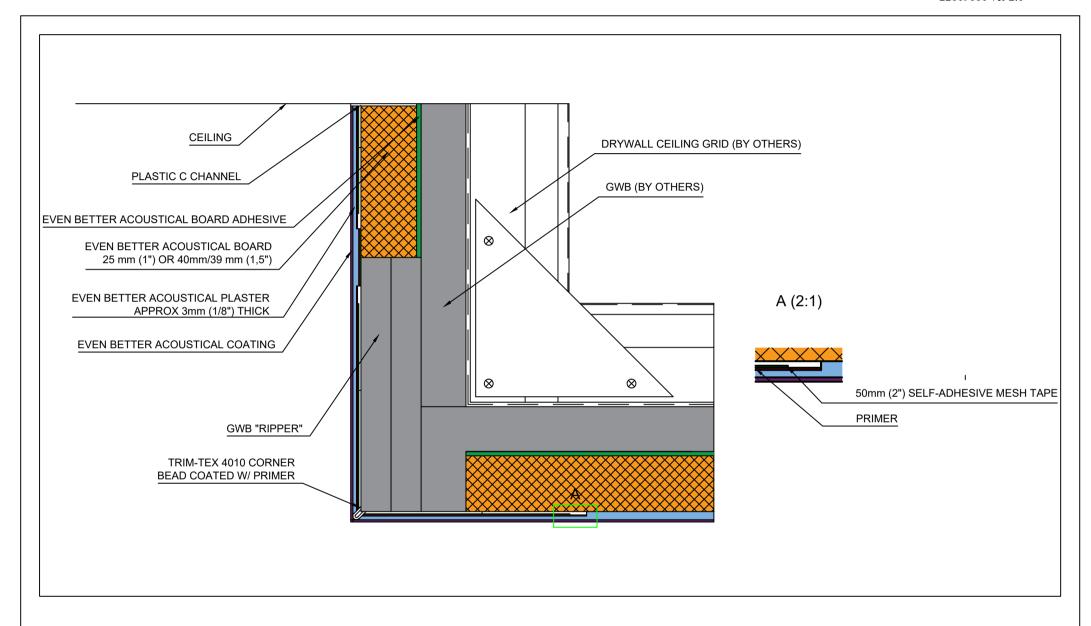

| DETAIL NO: |            | DOC. NO: | 12015041 |
|------------|------------|----------|----------|
| DATE:      | 2015-03-31 | VER:     | 2.0      |

Kyrkängsgatan 6 SE-503 38 Borås Sweden

| DETAIL. | Ceiling to Wall Interface with GWB |
|---------|------------------------------------|
| DETAIL: | Fully Adhered System               |