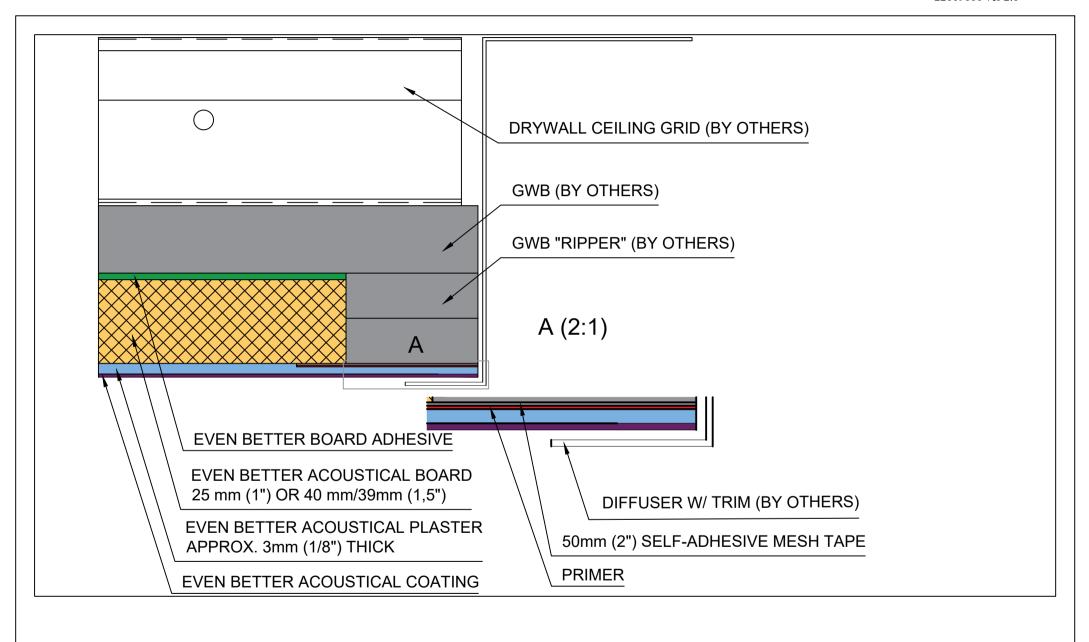

| DET ALL | Fininsh GWB Vertical Interface |
|---------|--------------------------------|
| DETAIL: | Fully Adhered System           |

| DETAIL NO: |            | DOC. NO: | 12015046 |
|------------|------------|----------|----------|
| DATE:      | 2015-03-31 | VER:     | 2.0      |

Kyrkängsgatan 6 SE-503 38 Borås Sweden Phone: +46 33 430 23

Fax: +46 33 430 22 19 email: info@fellert.com web: www.fellert.com

| DETAIL: | Trimless Diffuser w/o GWB "Ripper" |
|---------|------------------------------------|
| DETAIL: | Fully Adhered System               |