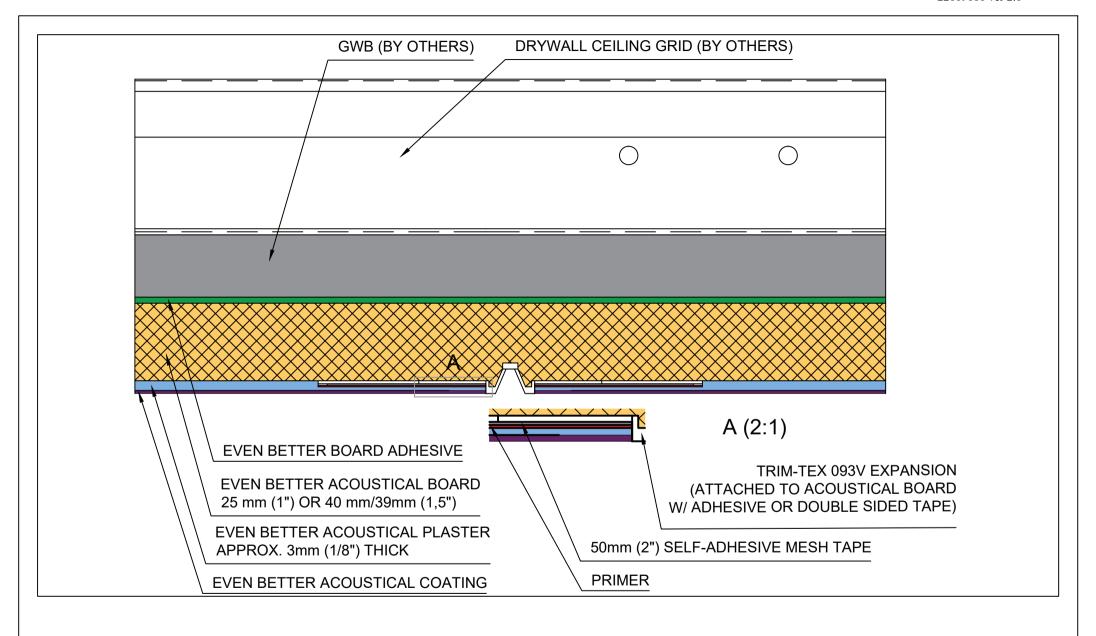

Kyrkängsgatan 6 SE-503 38 Borås Sweden

|         | Control Joint       |
|---------|---------------------|
| DETAIL: | Fully Adhered Syste |

| DETAIL NO: |            | DOC. NO: | 12015030 |
|------------|------------|----------|----------|
| DATE:      | 2015_03_31 | VER:     | 2.0      |