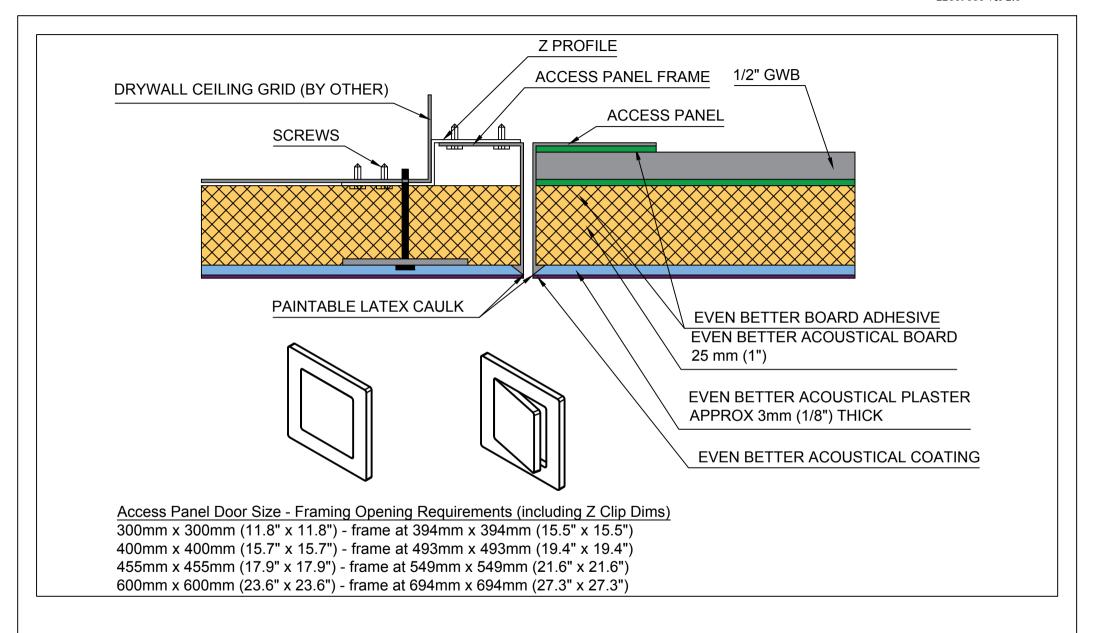

| DETAIL: | 1" Acoustical Board Direct to Grid |
|---------|------------------------------------|
| DETAIL. | Even Better Access Panel           |

| DETAIL NO: |            | DOC. NO: | 12015048 |
|------------|------------|----------|----------|
| DATE:      | 2019-11-11 | VER:     | 4.0      |

Kyrkängsgatan 6 SE-503 38 Borås Sweden

| DETAIL: | 1" Acoustical Board Direct to GWB |
|---------|-----------------------------------|
| DETAIL: | Even Better Access Panel          |

| DETAIL NO: |            | DOC. NO: | 12015050 |
|------------|------------|----------|----------|
| DATE:      | 2019-11-11 | VER:     | 4.0      |