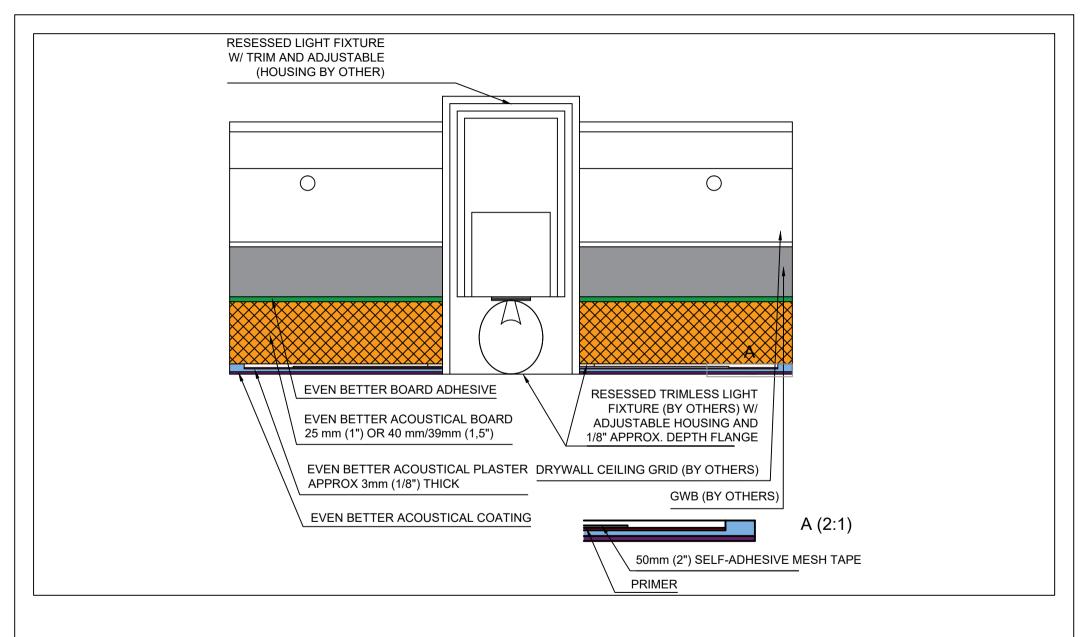

Fellert Acoustical Ceilings AB Kyrkängsgatan 6 SE-503 38 Borås Sweden

Phone: +46 33 430 23

Fax: +46 33 430 22 19 email: info@fellert.com web: www.fellert.com

| DETAIL. | i rimiess Can Light         |
|---------|-----------------------------|
| DETAIL: | <b>Fully Adhered System</b> |
|         |                             |

| DETAIL NO: |            | DOC. NO: | 12015026 |
|------------|------------|----------|----------|
| DATE:      | 2015-03-31 | VER:     | 2.0      |

Kyrkängsgatan 6 SE-503 38 Borås Sweden

|         | Trimless Recessed Can Light |
|---------|-----------------------------|
| DETAIL: | Fully Adhered System        |