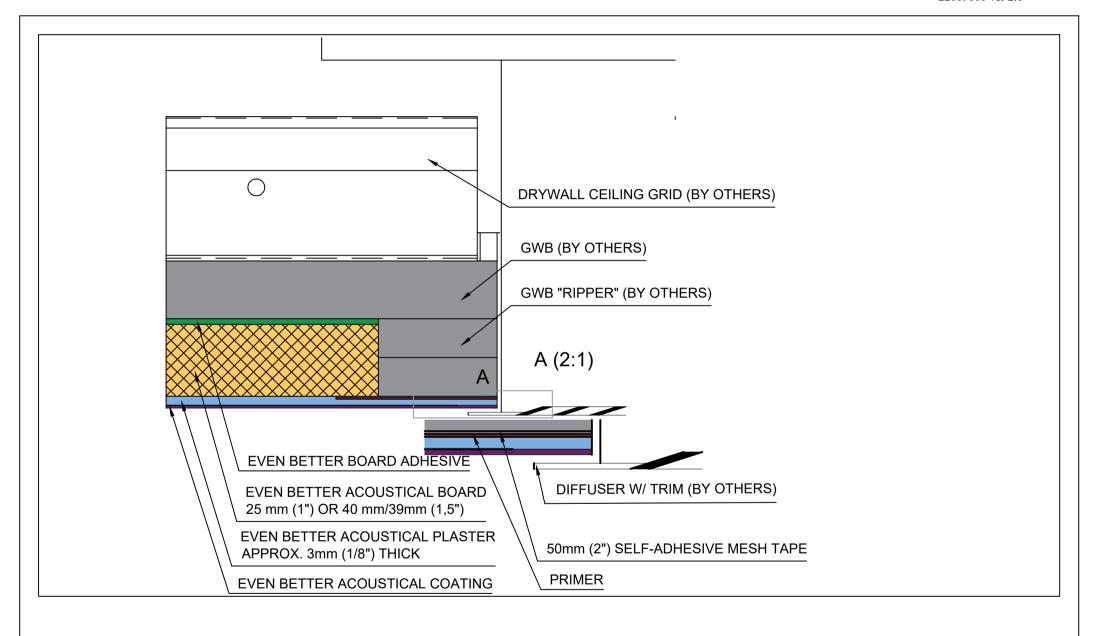

| DET ALL | Fininsh GWB Vertical Interface |
|---------|--------------------------------|
| DETAIL: | Fully Adhered System           |

| DETAIL NO: |            | DOC. NO: | 12015046 |
|------------|------------|----------|----------|
| DATE:      | 2015-03-31 | VER:     | 2.0      |

Kyrkängsgatan 6 SE-503 38 Borås Sweden Phone: +46 33 430 23

Fax: +46 33 430 22 19 email: info@fellert.com web: www.fellert.com

| DETAIL: | Trimless Diffuser w/o GWB "Ripper" |
|---------|------------------------------------|
| DETAIL: | Fully Adhered System               |