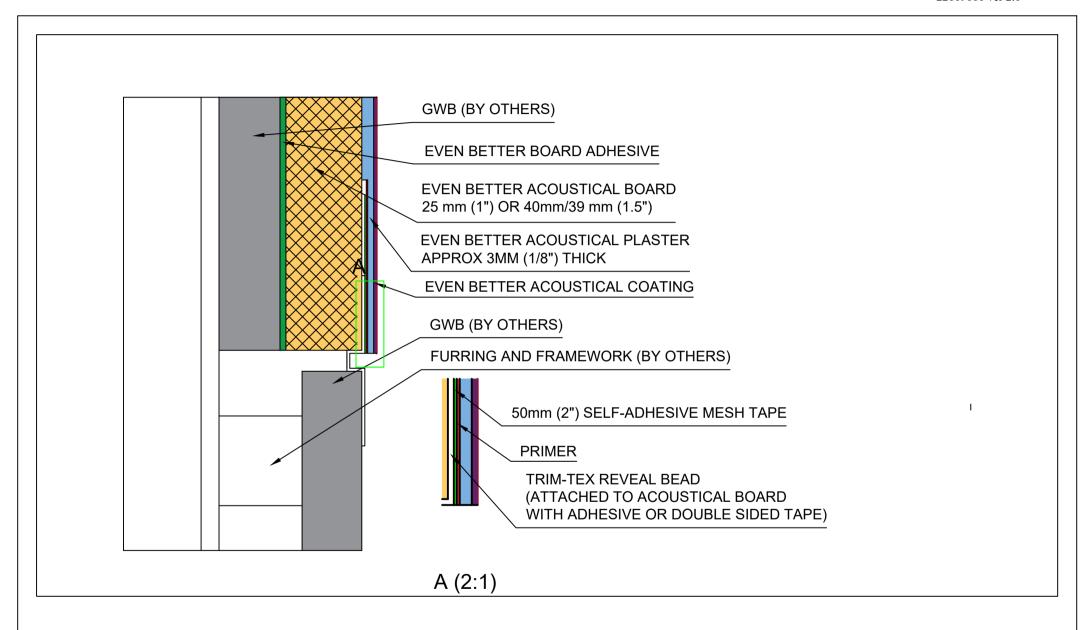

Kyrkängsgatan 6 SE-503 38 Borås Sweden

| DETAIL: | Finish GWB Interface        |
|---------|-----------------------------|
|         | <b>Fully Adhered System</b> |

| DETAIL NO: |            | DOC. NO: | 12015032 |
|------------|------------|----------|----------|
| DATE:      | 2015-03-31 | VER:     | 2.0      |

Kyrkängsgatan 6 SE-503 38 Borås Sweden

| DETAIL: | Finish GWB Interface with Channel Reveal |
|---------|------------------------------------------|
|         | Fully Adhered System                     |