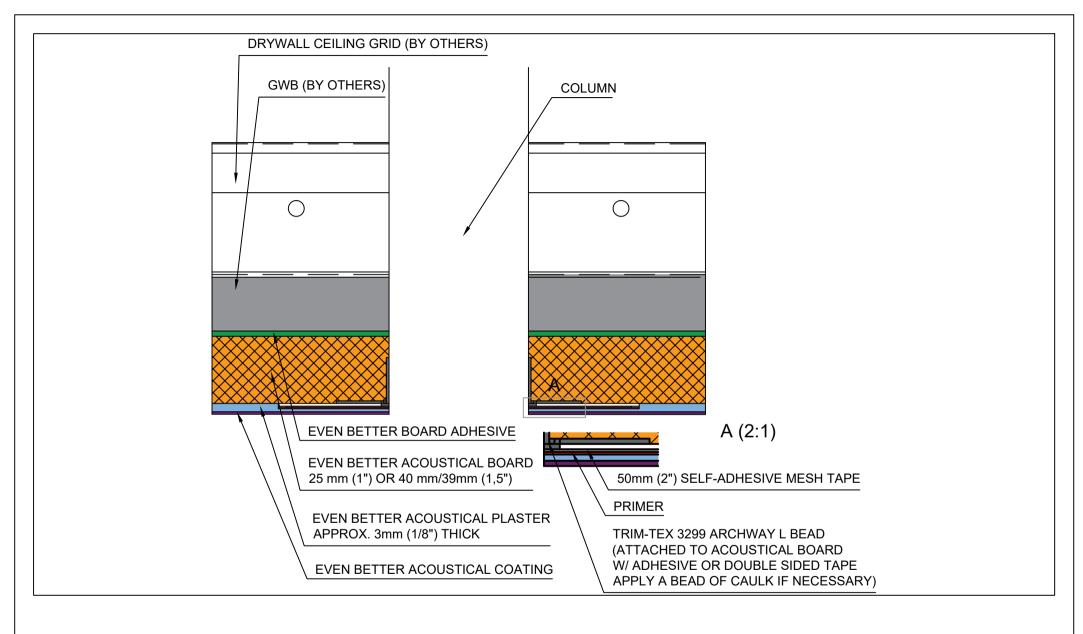

Kyrkängsgatan 6 SE-503 38 Borås Sweden

| DETAIL: | Column Transition           |
|---------|-----------------------------|
|         | <b>Fully Adhered System</b> |

| DETAIL NO: |            | DOC. NO: | 12015042 |
|------------|------------|----------|----------|
| DATE:      | 2015-03-31 | VER:     | 2.0      |