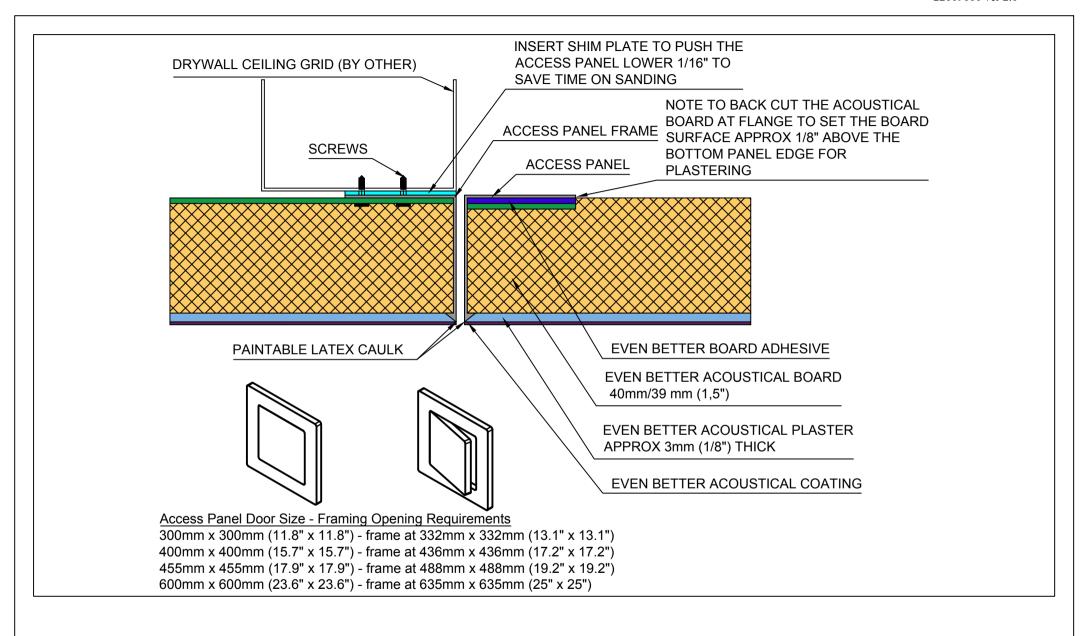

Fellert Acoustical Ceilings AB Kyrkängsgatan 6 SE-503 38 Borås Sweden

| DETAIL: | 1.5" Acoustical Board Direct to Grid |
|---------|--------------------------------------|
| DETAIL. | Even Better Access Panel             |

| DETAIL NO: |            | DOC. NO: | 12015049 |
|------------|------------|----------|----------|
| DATE:      | 2019-11-11 | VER:     | 4.0      |

Fellert Acoustical Ceilings AB Kyrkängsgatan 6 SE-503 38 Borås Sweden