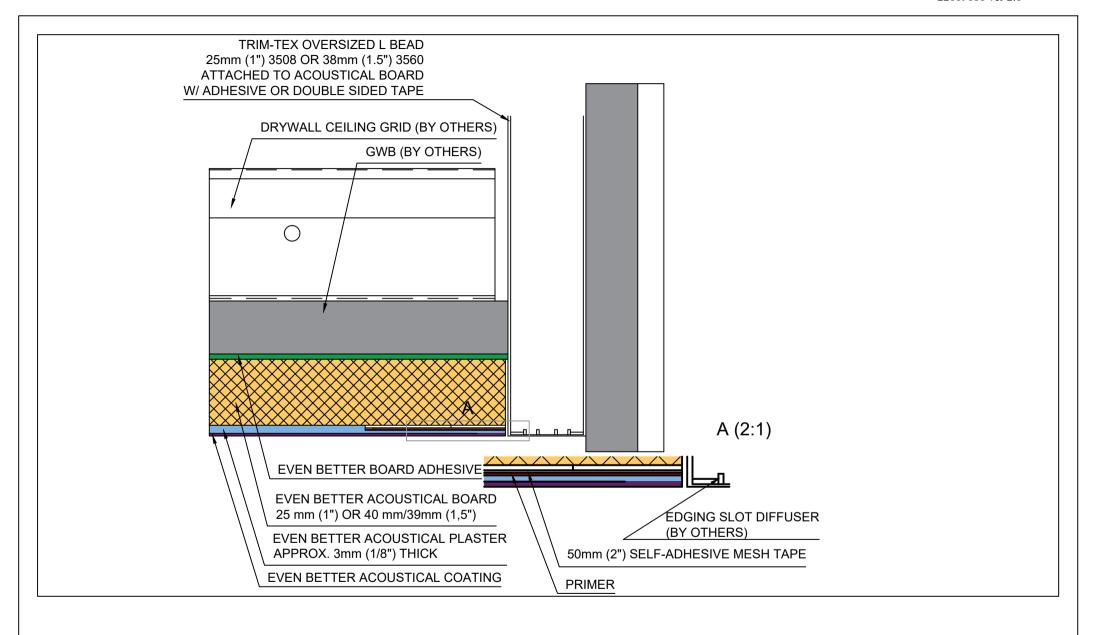

Kyrkängsgatan 6 SE-503 38 Borås Sweden

| DETAIL: | Edging Diffuser      |
|---------|----------------------|
| DETAIL: | Fully Adhered System |

| DETAIL NO: |            | DOC. NO: | 12015037 |
|------------|------------|----------|----------|
| DATE:      | 2015-03-31 | VER:     | 2.0      |