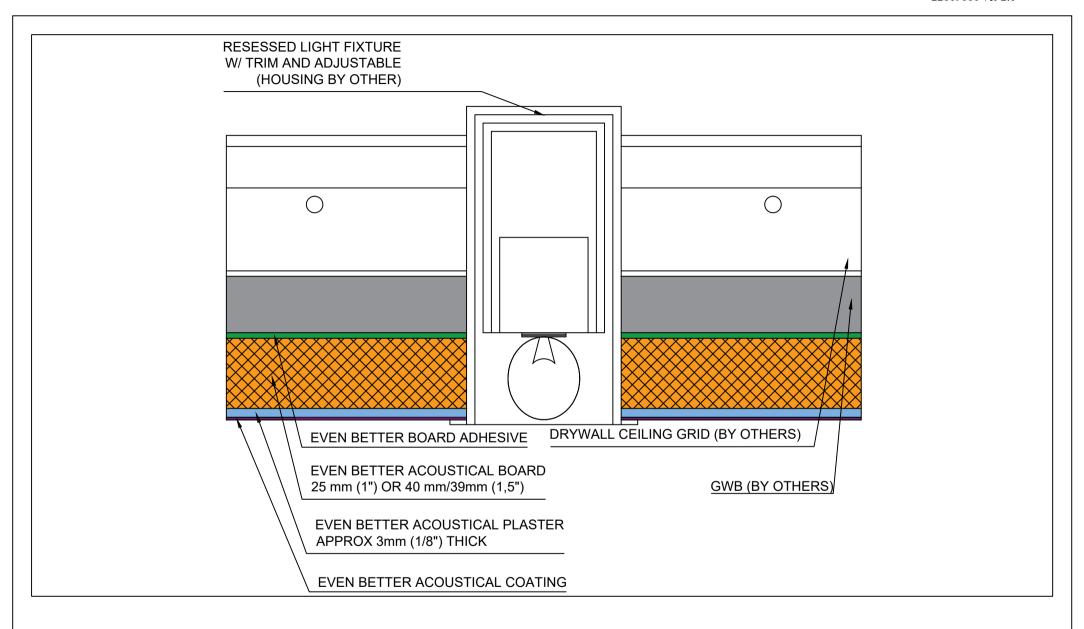

Kyrkängsgatan 6 SE-503 38 Borås Sweden

| >== A !! | Can Light          |
|----------|--------------------|
| DETAIL:  | Carller A allerane |

| - | Ful | lly | Ad | he | red | Sy | /ster | n |
|---|-----|-----|----|----|-----|----|-------|---|
|   |     |     |    |    |     |    |       |   |

| DETAIL NO: |            | DOC. NO: | 12015024 |
|------------|------------|----------|----------|
| DATE:      | 2015-03-31 | VER:     | 2.0      |

Kyrkängsgatan 6 SE-503 38 Borås Sweden

Phone: +46 33 430 23 10 Fax: +46 33 430 22 19 email: info@fellert.com web: www.fellert.com