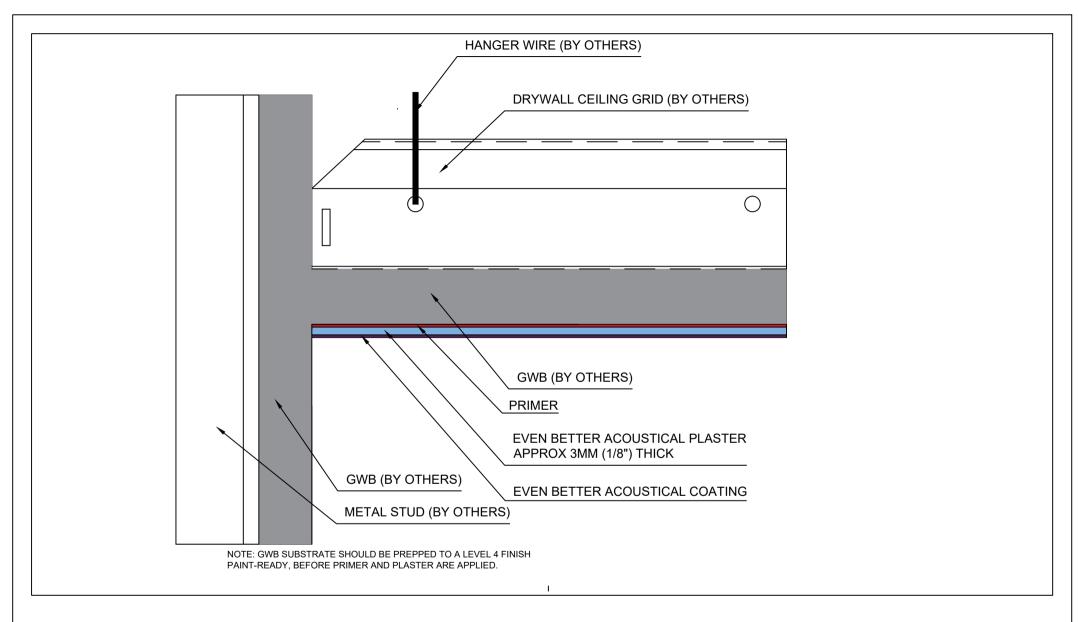

| DETAIL NO: |            | DOC. NO: | 12015041 |
|------------|------------|----------|----------|
| DATE:      | 2015-03-31 | VER:     | 2.0      |

Kyrkängsgatan 6 SE-503 38 Borås Sweden

| DETAIL. | Ceiling to Wall Interface with GWB |
|---------|------------------------------------|
| DETAIL: | Fully Adhered System               |