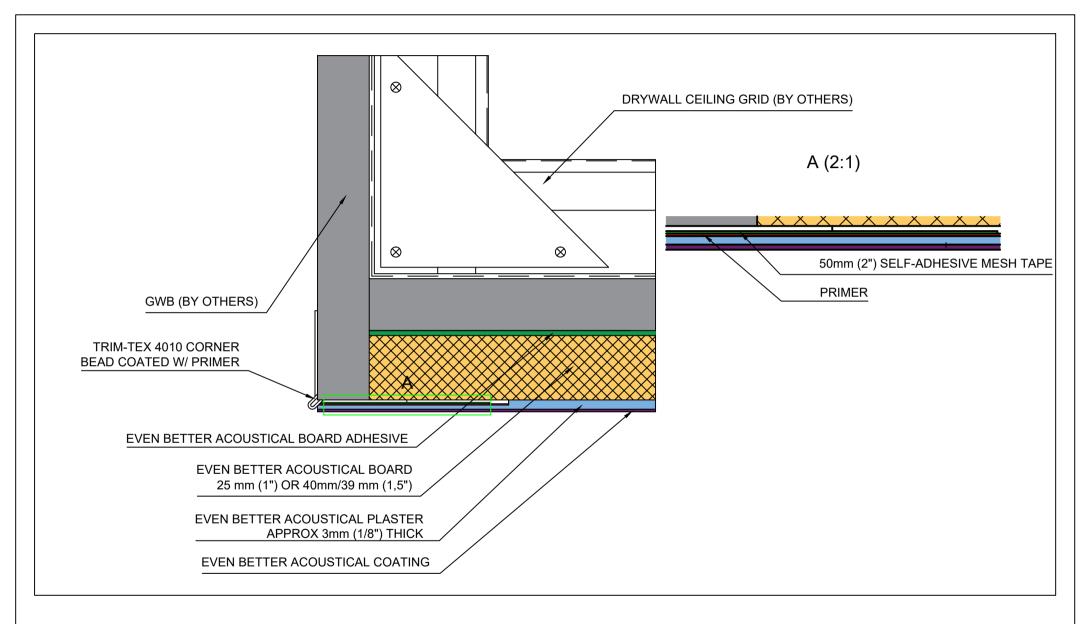

| DETAIL NO: |            | DOC. NO: | 12015041 |
|------------|------------|----------|----------|
| DATE:      | 2015-03-31 | VER:     | 2.0      |

Kyrkängsgatan 6 SE-503 38 Borås Sweden

| DETAIL. | Ceiling to Wall Interface with GWB |
|---------|------------------------------------|
| DETAIL: | Fully Adhered System               |