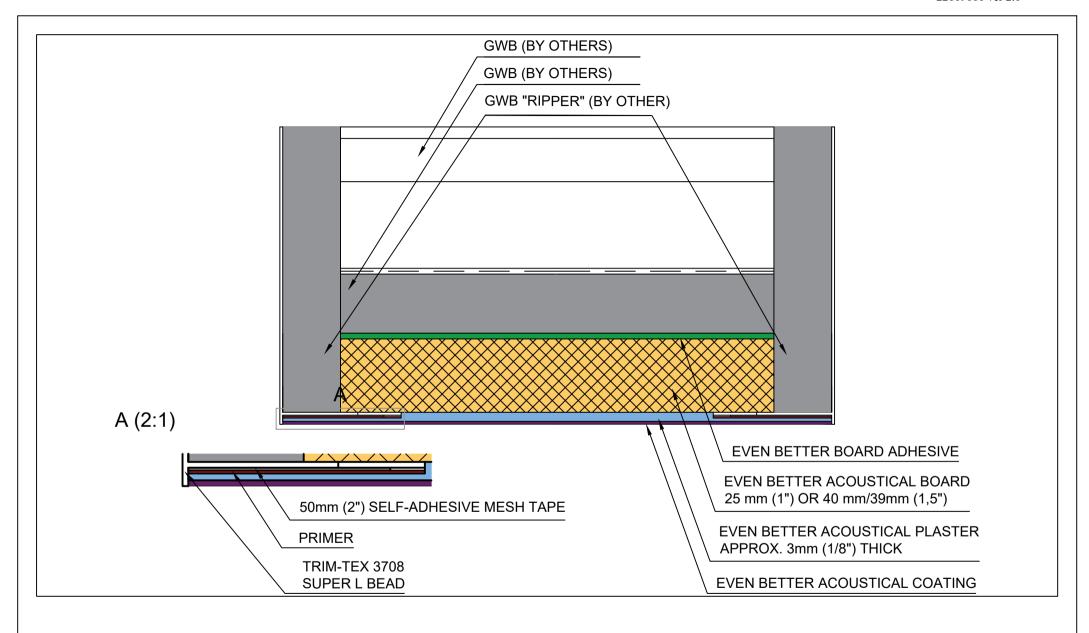

Kyrkängsgatan 6 SE-503 38 Borås Sweden

| DETAIL: | Finish GWB Interface        |
|---------|-----------------------------|
|         | <b>Fully Adhered System</b> |

| DETAIL NO: |            | DOC. NO: | 12015032 |
|------------|------------|----------|----------|
| DATE:      | 2015-03-31 | VER:     | 2.0      |