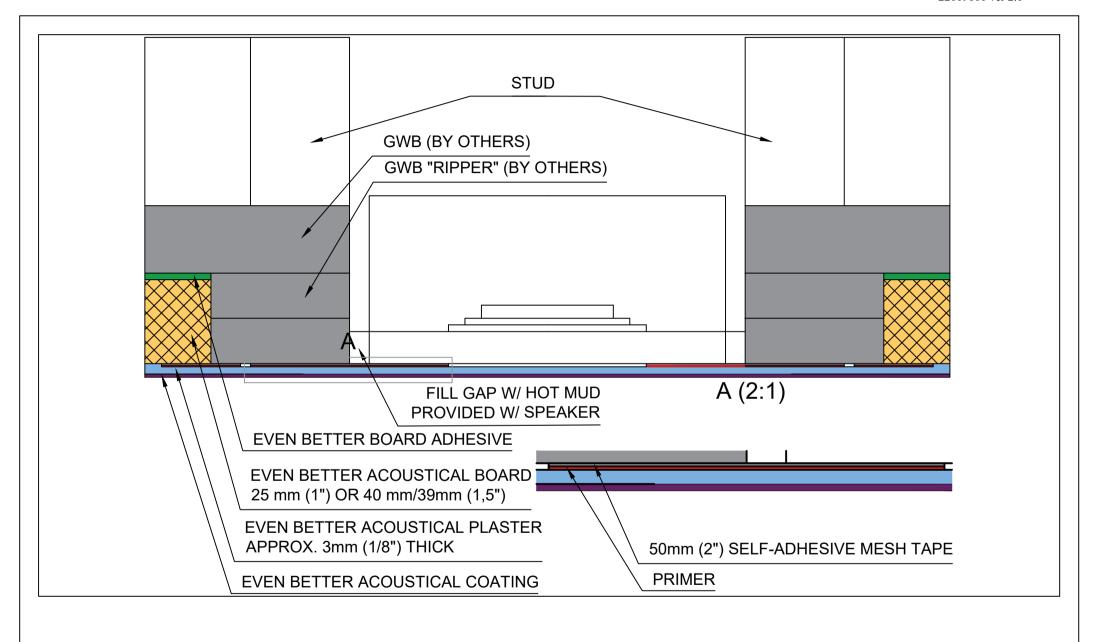

| DETAIL NO: |            | DOC. NO: | 12015027 |
|------------|------------|----------|----------|
| DATE:      | 2015-03-31 | VER:     | 2.0      |

Kyrkängsgatan 6 SE-503 38 Borås Sweden

| DETAIL: | Invisible Audio Speaker |
|---------|-------------------------|
|         | Fully Adhered System    |

| DETAIL NO: |            | DOC. NO: | 12015040 |
|------------|------------|----------|----------|
| DATE:      | 2015-03-31 | VER:     | 2.0      |

Kyrkängsgatan 6 SE-503 38 Borås Sweden

|        | Sprinkler            |
|--------|----------------------|
| ETAIL: | Fully Adhered System |