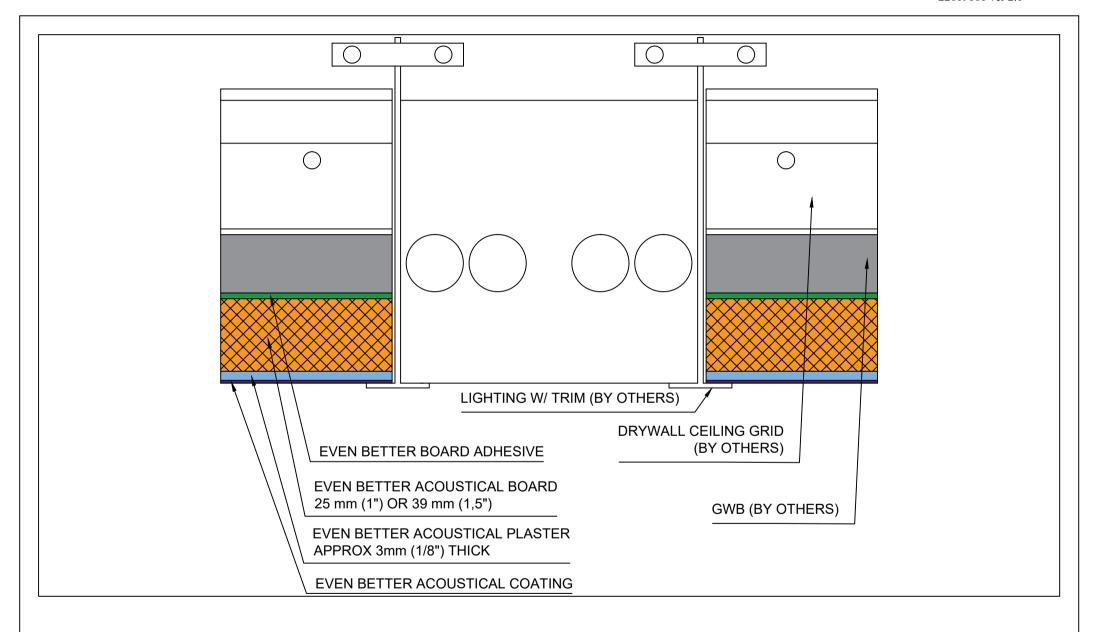

|        | В | XC | Lig | ht | in | g |
|--------|---|----|-----|----|----|---|
| ETAIL: | _ |    | A - |    |    | _ |

**Fully Adhered System** 

| DETAIL NO: |            | DOC. NO: | 12015025 |
|------------|------------|----------|----------|
| DATE:      | 2015-03-31 | VER:     | 2.0      |