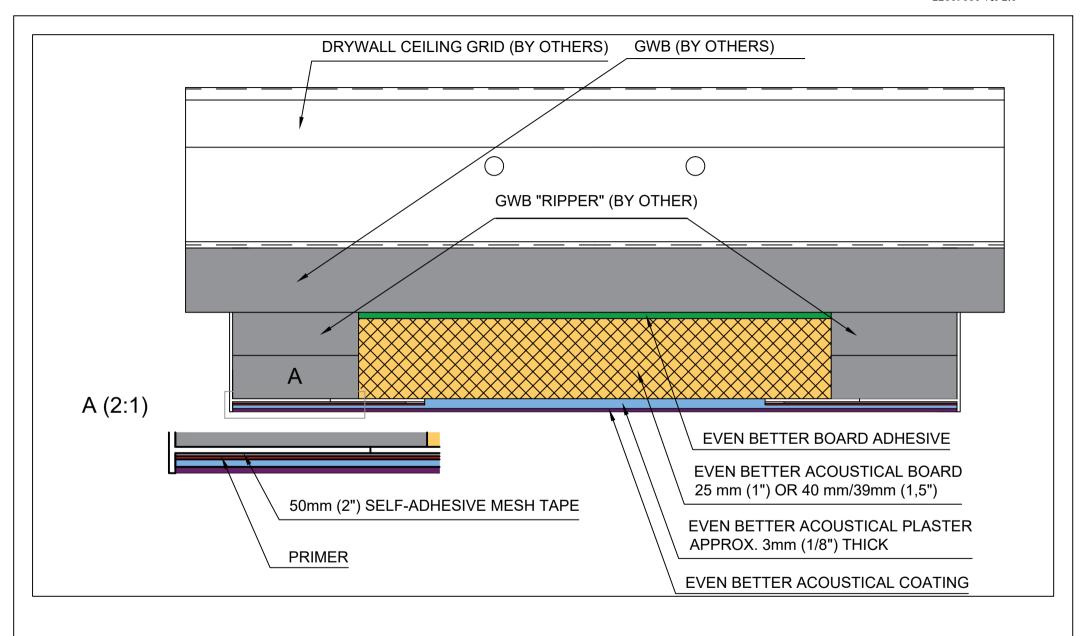

Kyrkängsgatan 6 SE-503 38 Borås Sweden

| DETAIL: | Finish GWB Interface with Channel Reveal |
|---------|------------------------------------------|
|         | Fully Adhered System                     |

| DETAIL NO: |            | DOC. NO: | 12015028 |
|------------|------------|----------|----------|
| DATE:      | 2015-03-31 | VER:     | 2.0      |

Fellert Acoustical Ceilings AB Kyrkängsgatan 6 SE-503 38 Borås Sweden