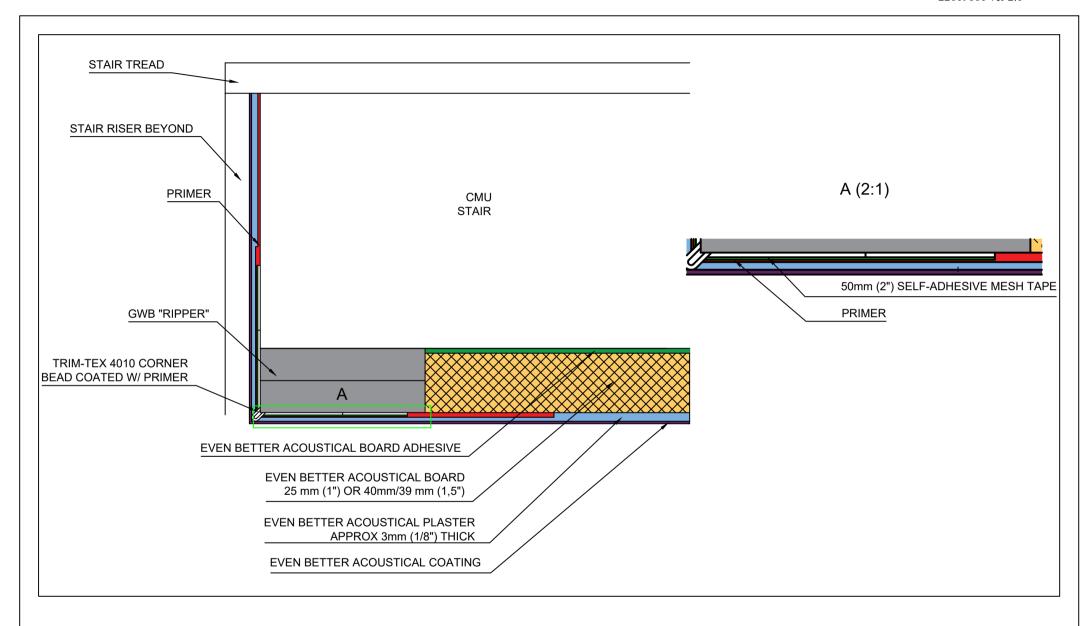

Kyrkängsgatan 6 SE-503 38 Borås Sweden

| DETAIL  | Stair Ceiling and Riser System               |
|---------|----------------------------------------------|
| DETAIL: | Fully Adhered System and Plaster Only System |

| DETAIL NO: |            | DOC. NO: | 12015044 |
|------------|------------|----------|----------|
| DATE:      | 2015-03-31 | VER:     | 2.0      |

Fellert Acoustical Ceilings AB Kyrkängsgatan 6 SE-503 38 Borås Sweden