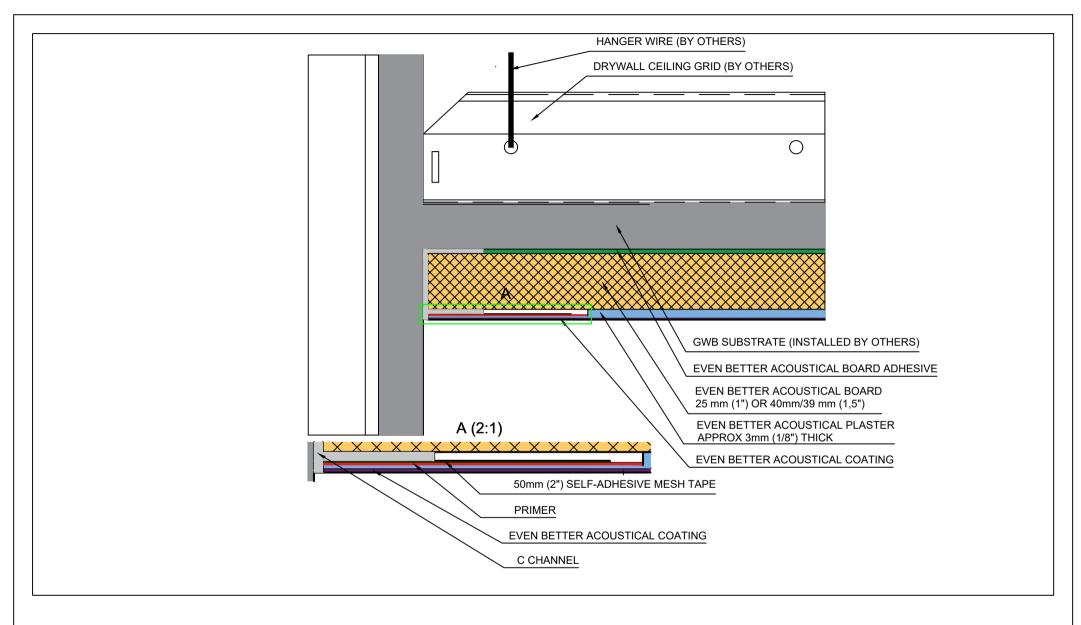

| DETAIL NO: |            | DOC. NO: | 12015041 |
|------------|------------|----------|----------|
| DATE:      | 2015-03-31 | VER:     | 2.0      |

Kyrkängsgatan 6 SE-503 38 Borås Sweden

| DETAIL. | Ceiling to Wall Interface with GWB |
|---------|------------------------------------|
| DETAIL: | Fully Adhered System               |