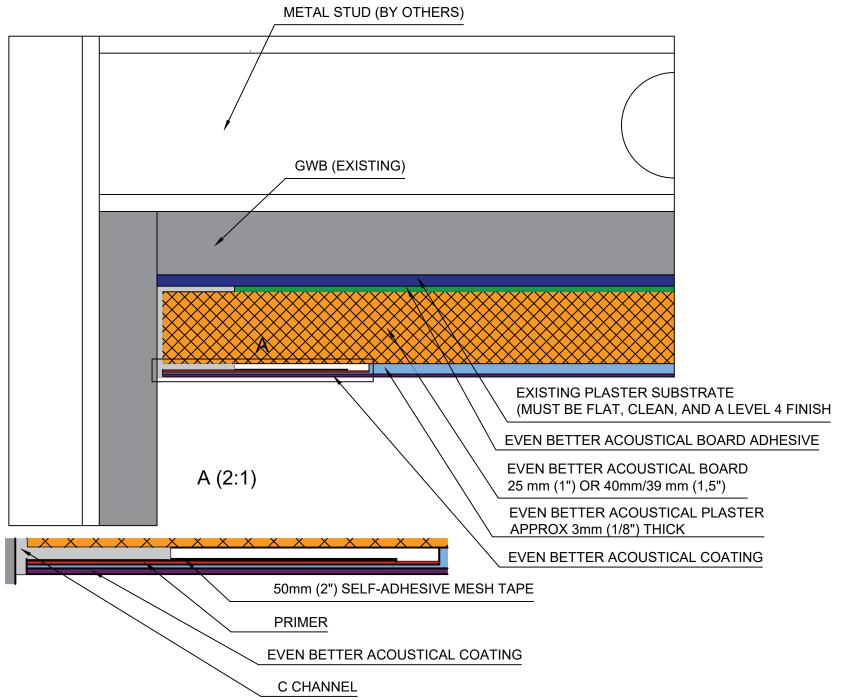

| DETAIL  | Inside Corner (for walls and ceiling applications) |
|---------|----------------------------------------------------|
| DETAIL: | Fully Adhered System                               |

| DETAIL NO: |            | DOC. NO: | 12015011 |
|------------|------------|----------|----------|
| DATE:      | 2015-03-31 | VER:     | 2.0      |