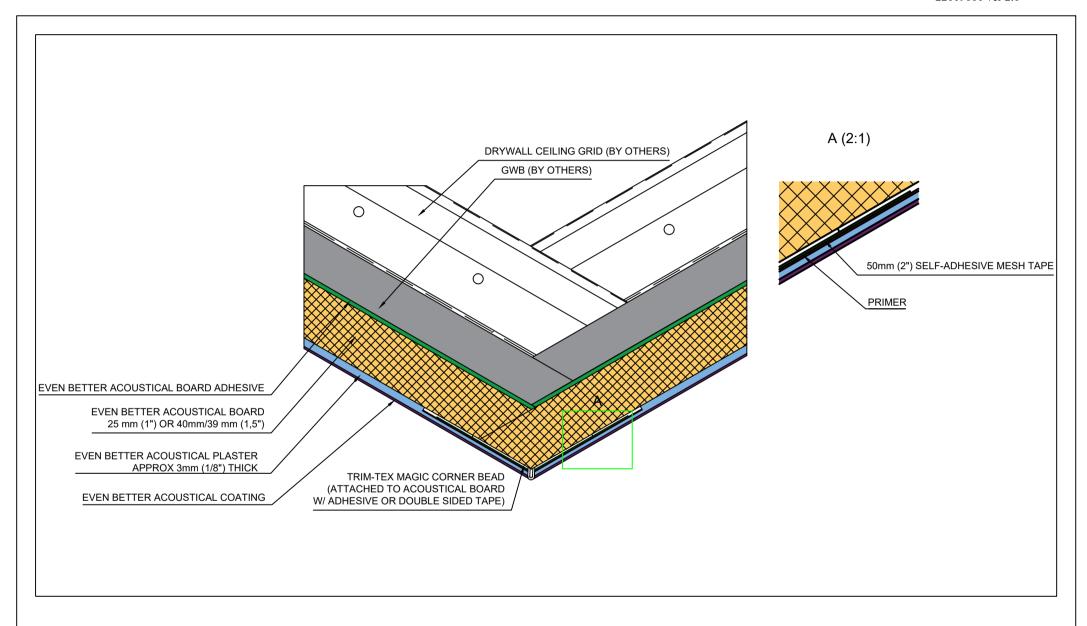

| DETAIL  | Inside Corner (for walls and ceiling applications) |
|---------|----------------------------------------------------|
| DETAIL: | Fully Adhered System                               |

| DETAIL NO: |            | DOC. NO: | 12015011 |
|------------|------------|----------|----------|
| DATE:      | 2015-03-31 | VER:     | 2.0      |