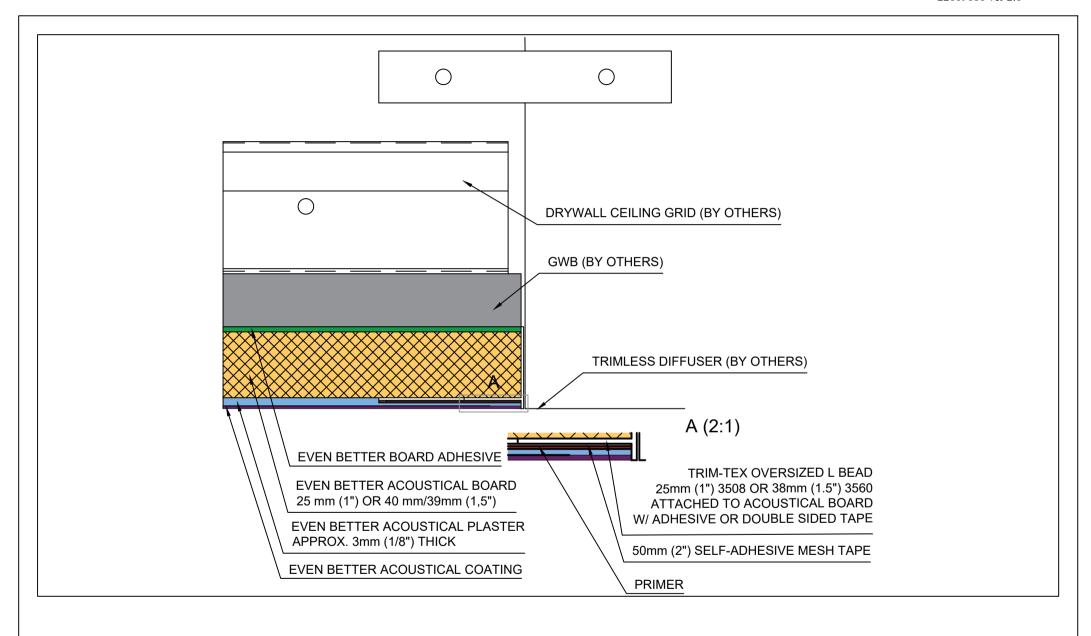

Kyrkängsgatan 6 SE-503 38 Borås Sweden Phone: +46 33 430 23

Fax: +46 33 430 22 19 email: info@fellert.com web: www.fellert.com

| DETAIL: | Trimless Diffuser w/o GWB "Ripper" |
|---------|------------------------------------|
| DETAIL: | Fully Adhered System               |