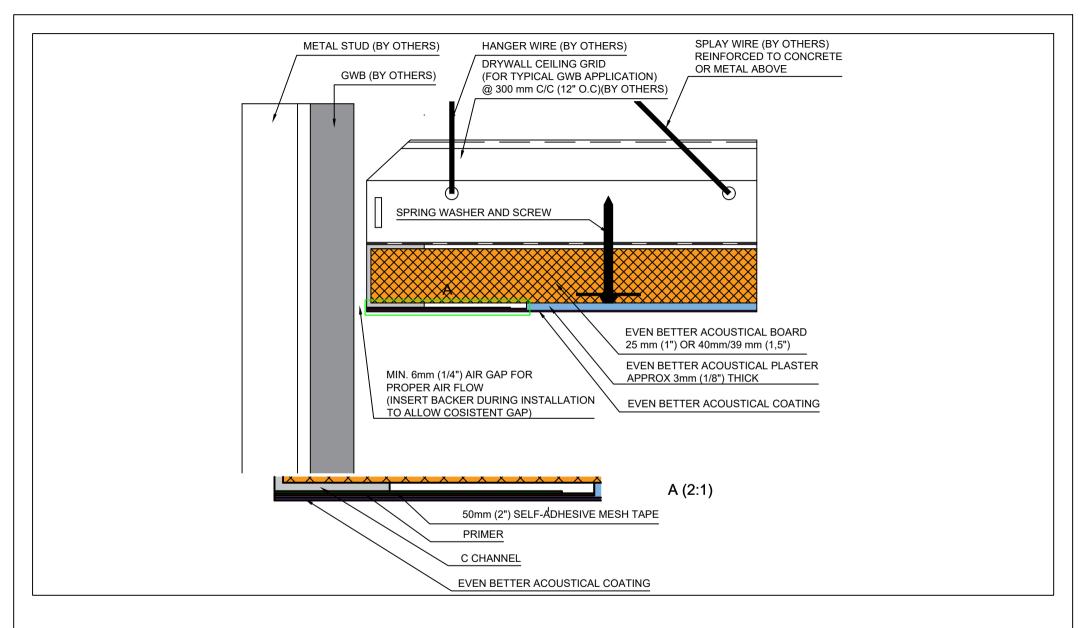

| DETAIL NO: |            | DOC. NO: | 12015007 |
|------------|------------|----------|----------|
| DATE:      | 2019-10-16 | VER:     | 4.0      |

Kyrkängsgatan 6 SE-503 38 Borås Sweden

|         | Direct Attachment to Ceiling Grid with Air Gap( No GWB) |
|---------|---------------------------------------------------------|
| )ETAIL: | Fully Adhered System                                    |