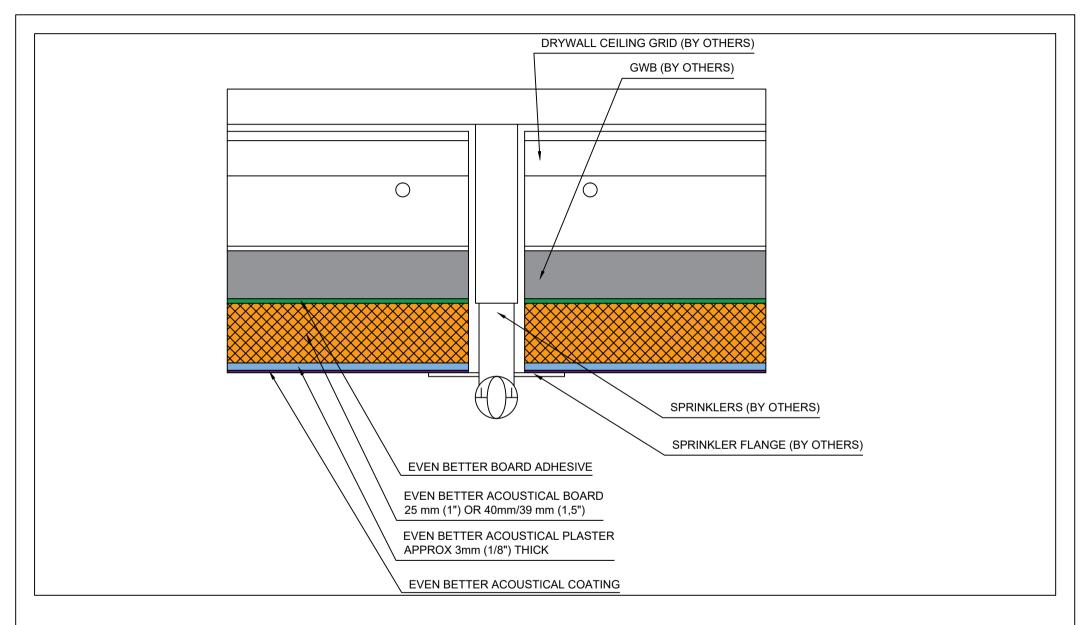

| DETAIL NO: |            | DOC. NO: | 12015040 |
|------------|------------|----------|----------|
| DATE:      | 2015-03-31 | VER:     | 2.0      |

Kyrkängsgatan 6 SE-503 38 Borås Sweden

|        | Sprinkler            |
|--------|----------------------|
| ETAIL: | Fully Adhered System |