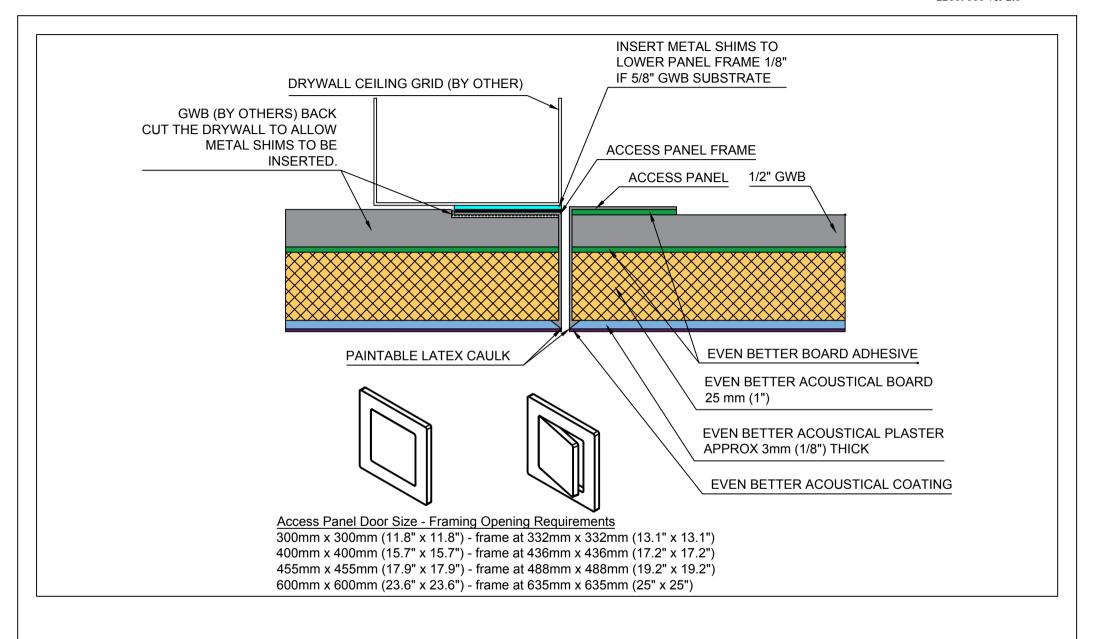

Fellert Acoustical Ceilings AB Kyrkängsgatan 6 SE-503 38 Borås Sweden

| DETAIL: | 1.5" Acoustical Board Direct to Grid |
|---------|--------------------------------------|
| DETAIL. | Even Better Access Panel             |

| DETAIL NO: |            | DOC. NO: | 12015049 |
|------------|------------|----------|----------|
| DATE:      | 2019-11-11 | VER:     | 4.0      |

Fellert Acoustical Ceilings AB Kyrkängsgatan 6 SE-503 38 Borås Sweden