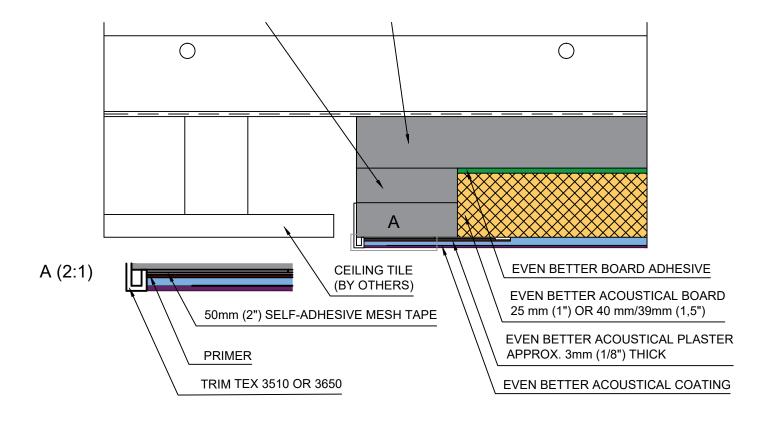

Kyrkängsgatan 6 SE-503 38 Borås Sweden

| DETAIL: | Finish GWB Interface with Channel Reveal |
|---------|------------------------------------------|
|         | Fully Adhered System                     |

| DETAIL NO: |            | DOC. NO: | 12015028 |
|------------|------------|----------|----------|
| DATE:      | 2015-03-31 | VER:     | 2.0      |

Fellert Acoustical Ceilings AB Kyrkängsgatan 6 SE-503 38 Borås Sweden