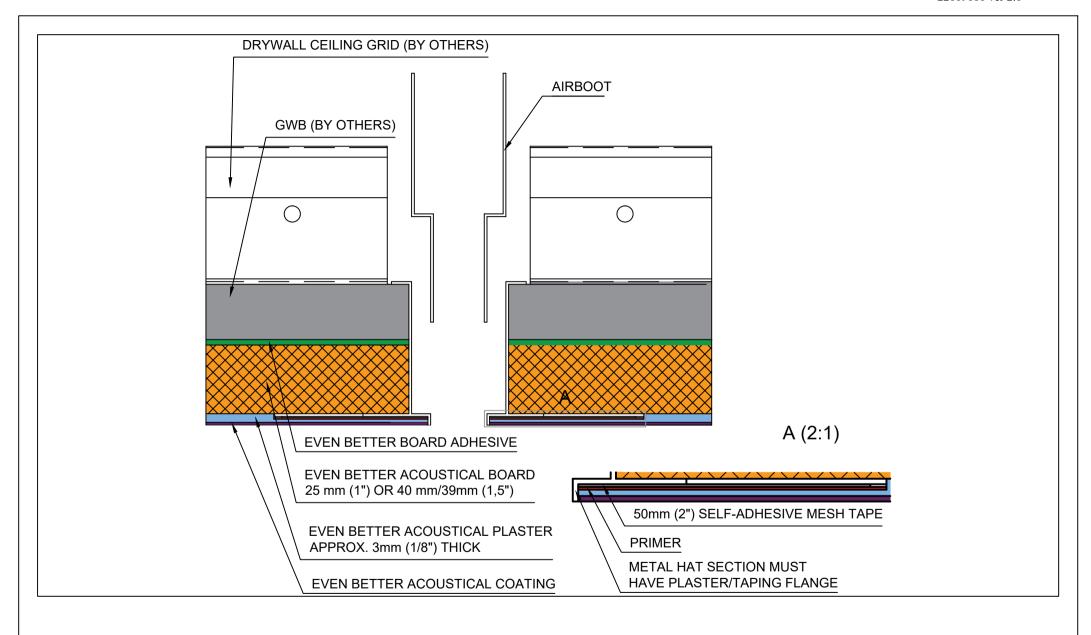

| DETAIL NO: |            | DOC. NO: | 12015041 |
|------------|------------|----------|----------|
| DATE:      | 2015-03-31 | VER:     | 2.0      |

Kyrkängsgatan 6 SE-503 38 Borås Sweden

| DETAIL. | Ceiling to Wall Interface with GWB |
|---------|------------------------------------|
| DETAIL: | Fully Adhered System               |