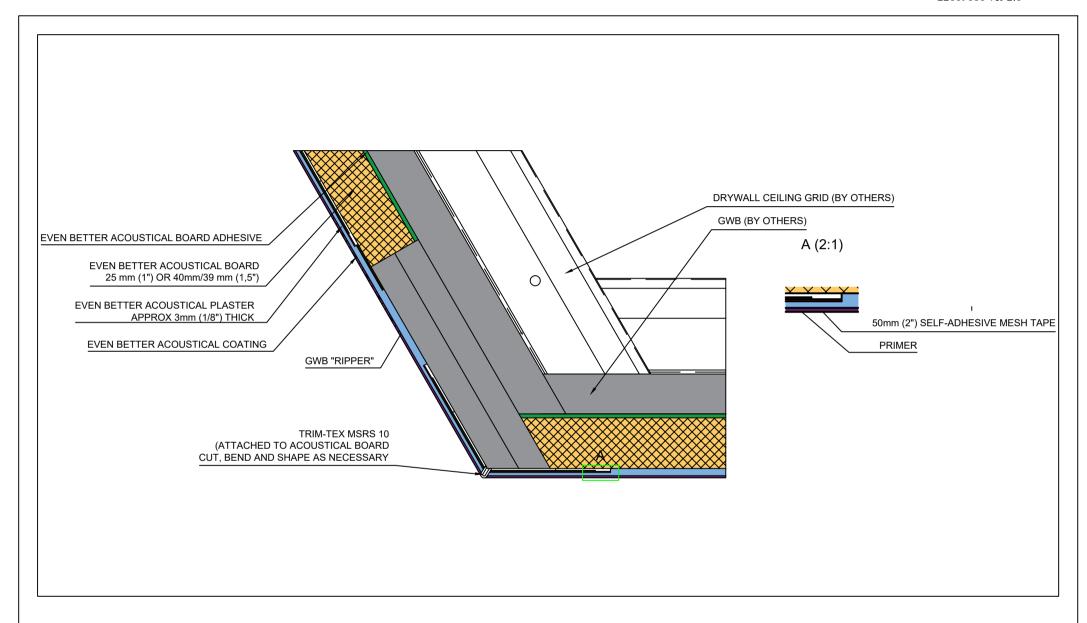

Kyrkängsgatan 6 SE-503 38 Borås Sweden

| <b>SETAIL.</b> | Vaulted Ceiling             |
|----------------|-----------------------------|
| DETAIL:        | <b>Fully Adhered System</b> |

| DETAIL NO: |            | DOC. NO: | 12015023 |
|------------|------------|----------|----------|
| DATE:      | 2015-03-31 | VER:     | 2.0      |