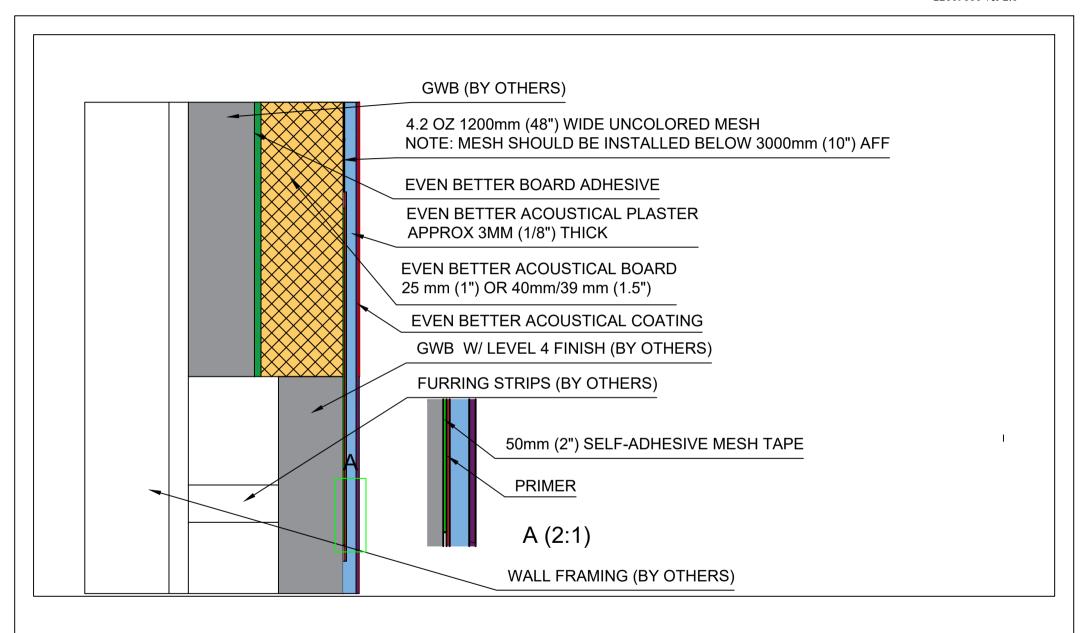

| DET ALL | Fininsh GWB Vertical Interface |
|---------|--------------------------------|
| DETAIL: | Fully Adhered System           |

| DETAIL NO: |            | DOC. NO: | 12015046 |
|------------|------------|----------|----------|
| DATE:      | 2015-03-31 | VER:     | 2.0      |