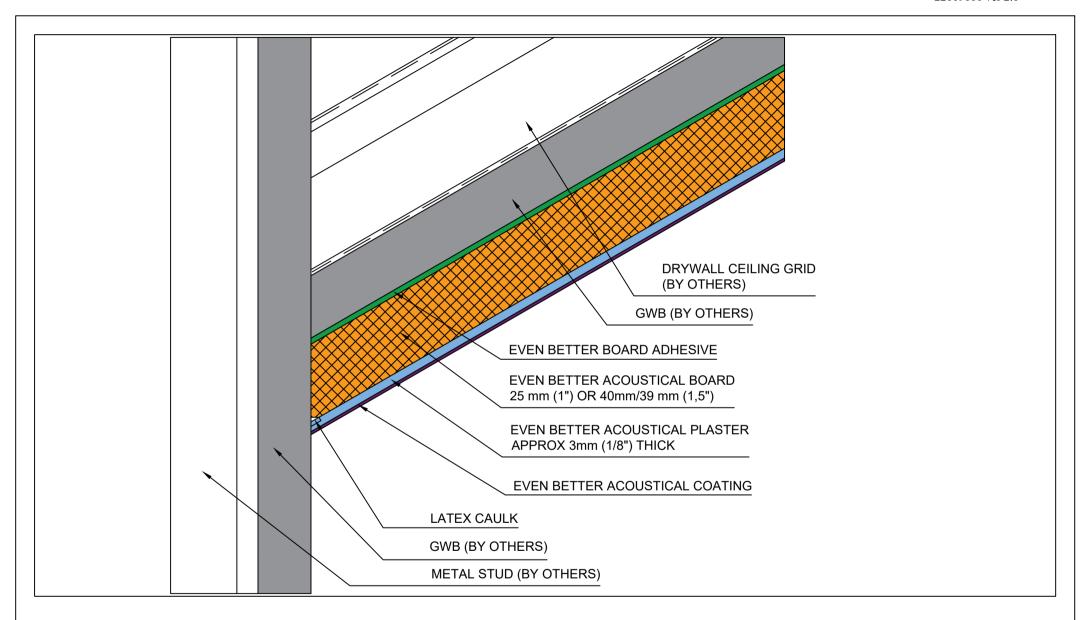

| DETAIL NO: |            | DOC. NO: | 12015041 |
|------------|------------|----------|----------|
| DATE:      | 2015-03-31 | VER:     | 2.0      |

Kyrkängsgatan 6 SE-503 38 Borås Sweden

| DETAIL. | Ceiling to Wall Interface with GWB |
|---------|------------------------------------|
| DETAIL: | Fully Adhered System               |