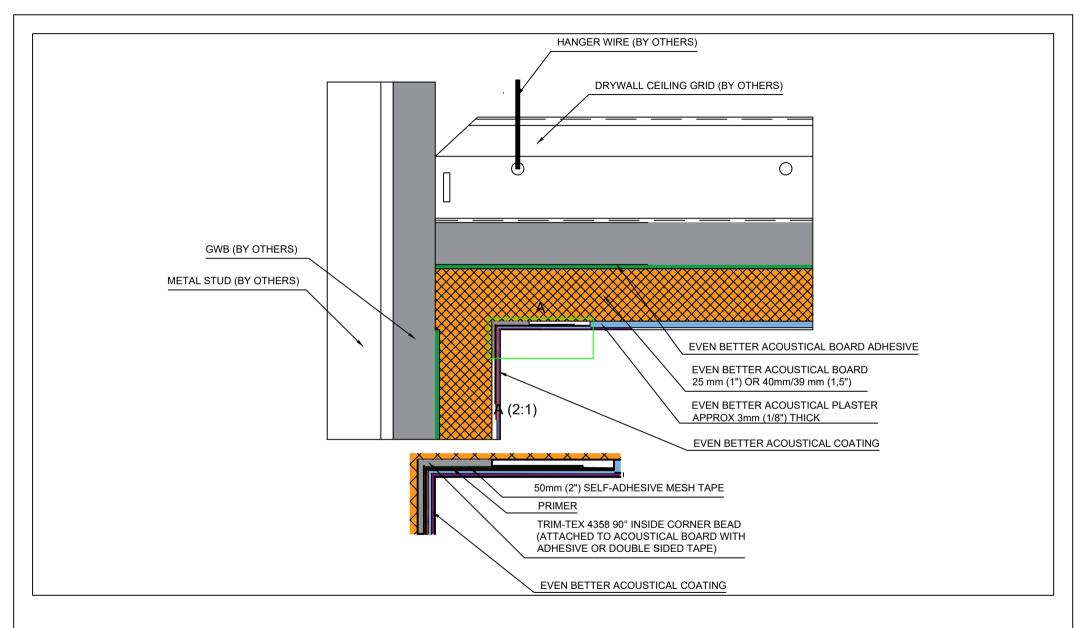

| DETAIL  | Inside Corner (for walls and ceiling applications) |
|---------|----------------------------------------------------|
| DETAIL: | Fully Adhered System                               |

| DETAIL NO: |            | DOC. NO: | 12015011 |
|------------|------------|----------|----------|
| DATE:      | 2015-03-31 | VER:     | 2.0      |