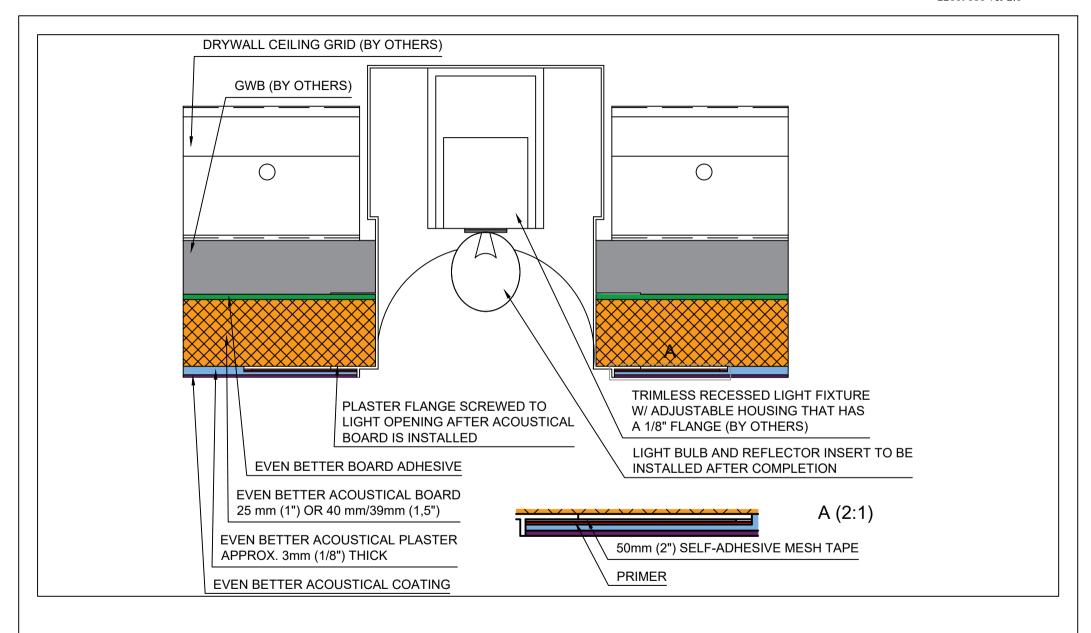

Fellert Acoustical Ceilings AB Kyrkängsgatan 6 SE-503 38 Borås Sweden

Phone: +46 33 430 23

Fax: +46 33 430 22 19 email: info@fellert.com web: www.fellert.com

| DETAIL. | i rimiess Can Light         |
|---------|-----------------------------|
| DETAIL: | <b>Fully Adhered System</b> |
|         |                             |

| DETAIL NO: |            | DOC. NO: | 12015026 |
|------------|------------|----------|----------|
| DATE:      | 2015-03-31 | VER:     | 2.0      |

Kyrkängsgatan 6 SE-503 38 Borås Sweden

|         | Trimless Recessed Can Light |
|---------|-----------------------------|
| DETAIL: | Fully Adhered System        |